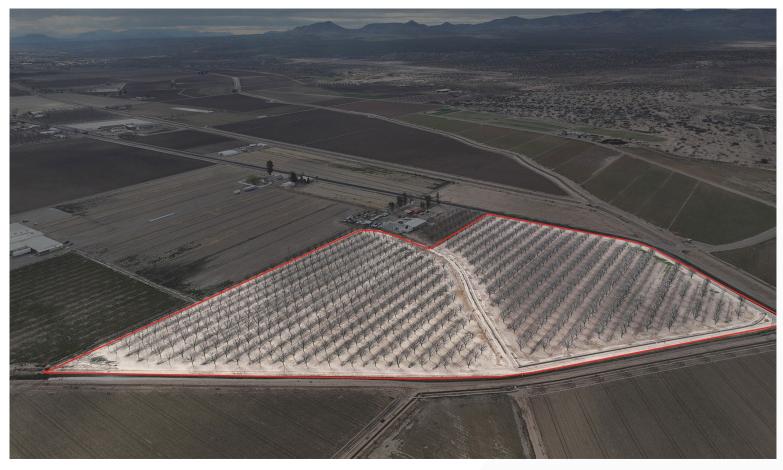

### Property Highlights

- 62 ± Acre farm located 2.5 miles north of historic Hatch, NM
- 51 ± Acres fully producing pecan trees
- Farm includes newly built 12,000 ±SF insulated warehouse with HVAC
- 50'x80' shop with 3 (three) 12'x14' pull through bays
- 80'x80' enclosed equipment shed
- New office with employee break rooms
- 4 ± acres of security fence surrounding 3 ± acres of grow yard and new warehouses
- 4 (four) electric wells, and concrete ditches
- Full fertigation systems for the growing facility
- Solar on both new warehouse & shop