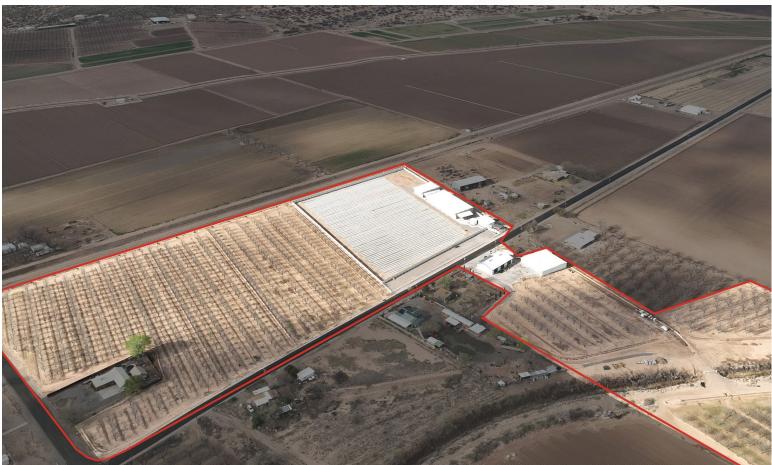

### Property Highlights

- 62 ± Acre farm located 2.5 miles north of historic Hatch, NM
- 51 ± Acres fully producing pecan trees
- Farm includes newly built 12,000 ±SF insulated warehouse with HVAC
- 50'x80' shop with 3 (three) 12'x14' pull through bays
- 80'x80' enclosed equipment shed
- New office with employee break rooms
- 4 ± acres of security fence surrounding 3 ± acres of grow yard and new warehouses
- 4 (four) electric wells, and concrete ditches
- Full fertigation systems for the growing facility
- Solar on both new warehouse & shop