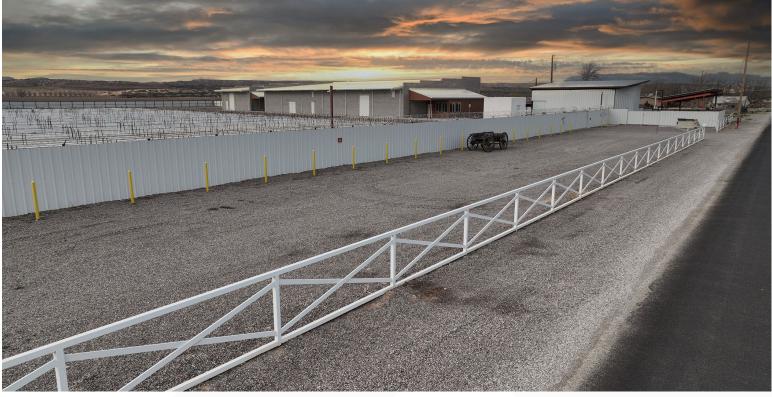

### Property Highlights

- 62 ± Acre farm located 2.5 miles north of historic Hatch, NM
- 51 ± Acres fully producing pecan trees
- Farm includes newly built 12,000 ±SF insulated warehouse with HVAC
- 50'x80' shop with 3 (three) 12'x14' pull through bays
- 80'x80' enclosed equipment shed
- New office with employee break rooms
- 4 ± acres of security fence surrounding 3 ± acres of grow yard and new warehouses
- 4 (four) electric wells, and concrete ditches
- Full fertigation systems for the growing facility
- Solar on both new warehouse & shop