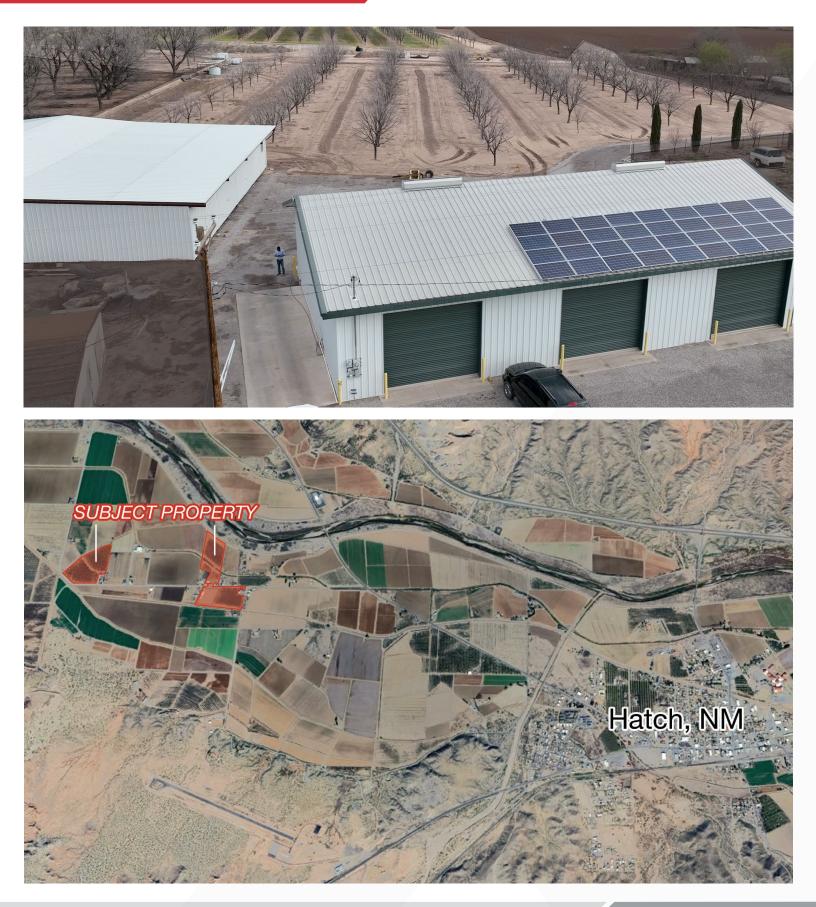

### Property Highlights

- 62 ± Acre farm located 2.5 miles north of historic Hatch, NM
- 51 ± Acres fully producing pecan trees
- Farm includes newly built 12,000 ±SF insulated warehouse with HVAC
- 50'x80' shop with 3 (three) 12'x14' pull through bays
- 80'x80' enclosed equipment shed
- New office with employee break rooms
- 4 ± acres of security fence surrounding 3 ± acres of grow yard and new warehouses
- 4 (four) electric wells, and concrete ditches
- Full fertigation systems for the growing facility
- Solar on both new warehouse & shop

#### 705 BB Romig Dr Hatch, NM 78987