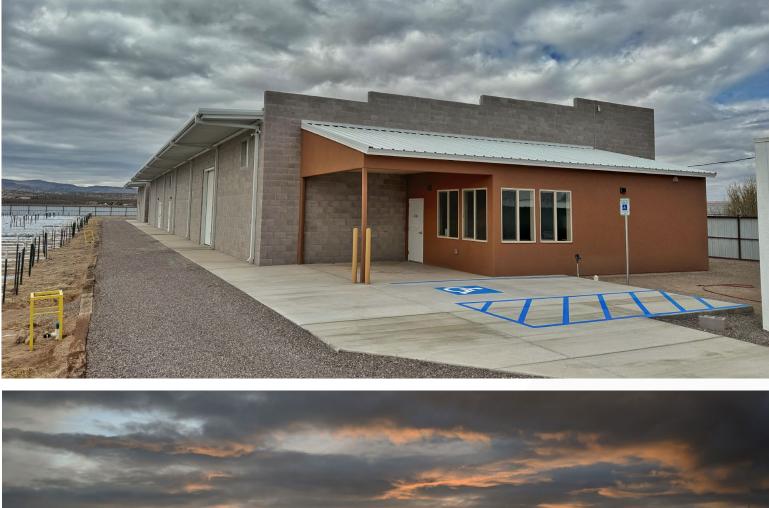

### Property Highlights

- 62 ± Acre farm located 2.5 miles north of historic Hatch, NM
- 51 ± Acres fully producing pecan trees
- Farm includes newly built 12,000 ±SF insulated warehouse with HVAC
- 50'x80' shop with 3 (three) 12'x14' pull through bays
- 80'x80' enclosed equipment shed
- New office with employee break rooms
- 4 ± acres of security fence surrounding 3 ± acres of grow yard and new warehouses
- 4 (four) electric wells, and concrete ditches
- Full fertigation systems for the growing facility
- Solar on both new warehouse & shop