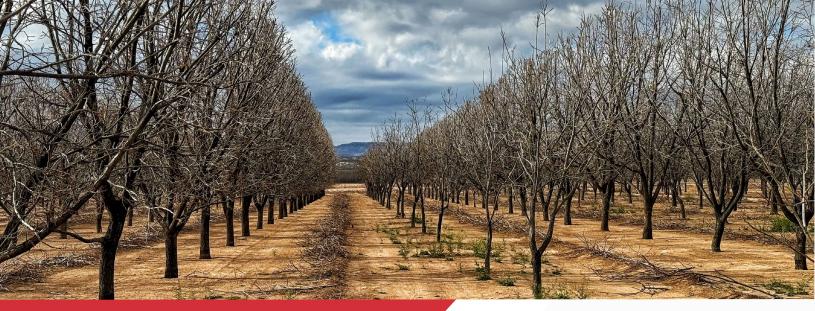

### Property Highlights

- 62 ± Acre farm located 2.5 miles north of historic Hatch, NM
- 51 ± Acres fully producing pecan trees
- Farm includes newly built 12,000 ±SF insulated warehouse with HVAC
- 50'x80' shop with 3 (three) 12'x14' pull through bays
- 80'x80' enclosed equipment shed
- New office with employee break rooms
- 4 ± acres of security fence surrounding 3 ± acres of grow yard and new warehouses
- 4 (four) electric wells, and concrete ditches
- Full fertigation systems for the growing facility
- Solar on both new warehouse & shop