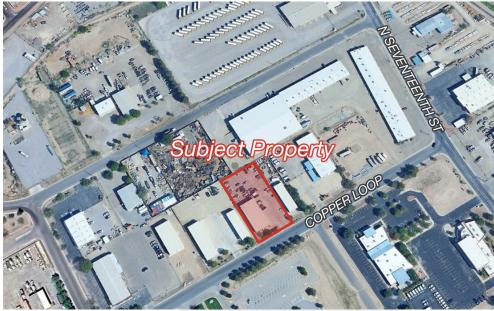

### For Lease



## Office/Warehouse | 5,000 ± SF



## 1815 Copper Loop

Las Cruces, NM 88011

### Offering Summary

| Lease Rate    | \$3,30 | 00/month (NNN) |
|---------------|--------|----------------|
| Warehouse Siz | ze     | 4,616 ± SF     |
| Office Size   |        | 384 ± SF       |

### **Property Highlights**

Total Space Available: 5,000 ± SF

Dimensions: 50' x 100'

Zoning: M1

Clear height: 17'

• Two (2) 12' x 12' grade roll up doors

Two (2) ADA bathrooms

Fenced yard space

#### For more information:

#### Jacob Slavec, SIOR

O: 575.521.1535 C: 575.644.8529 jacob@1stvalley.com

#### Cheryl Reome

O: 575.521.1535 C: 575.644.9165 cheryl@1stvalley.com

## 1815 Copper Loop



### Interior Floor Plan

\* Not to scale. For visual aid purposes only.



# 1815 Copper Loop









We obtained the information above from sources we believe to be reliable. However, we have not verified its accuracy and make no guarantee, warranty or representation about it. It is submitted subject to the possibility of errors, omissions, change of price, rental or other conditions, prior sale, lease or financing, or withdrawal without notice. We include projections, opinions, assumptions or estimates for example only, and they may not represent current or future performance of the property. You and your tax and legal advisors should conduct your own investigation of the property and transaction.

1155 S Telshor Blvd Las Cruces, NM 88011 (575) 521 - 1535 1stvalley.com