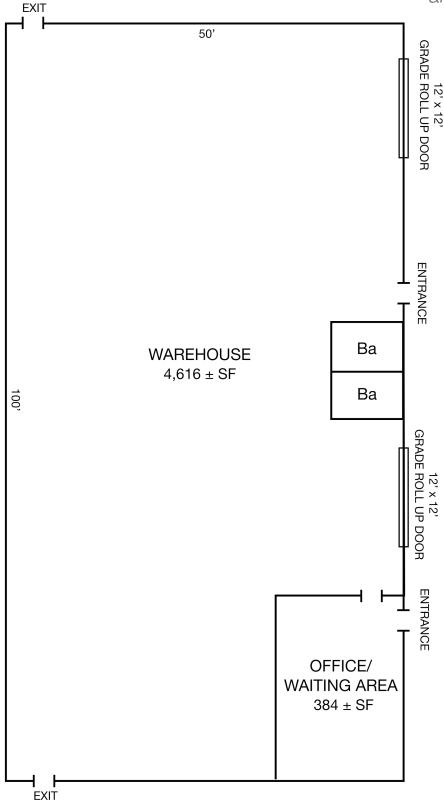

### For Lease



## Office/Warehouse | 5,000 ± SF



## 1815 Copper Loop

Las Cruces, NM 88011

### Offering Summary

| Lease Rate    | \$3,30 | 00/month (NNN) |
|---------------|--------|----------------|
| Warehouse Siz | ze     | 4,616 ± SF     |
| Office Size   |        | 384 ± SF       |

### **Property Highlights**

Total Space Available: 5,000 ± SF

Dimensions: 50' x 100'

Zoning: M1

Clear height: 17'

• Two (2) 12' x 12' grade roll up doors

Two (2) ADA bathrooms

Fenced yard space

#### For more information:

#### Jacob Slavec, SIOR

O: 575.521.1535 C: 575.644.8529 jacob@1stvalley.com

#### Cheryl Reome

O: 575.521.1535 C: 575.644.9165 cheryl@1stvalley.com

## 1815 Copper Loop



### Interior Floor Plan

\* Not to scale. For visual aid purposes only.



# 1815 Copper Loop









We obtained the information above from sources we believe to be reliable. However, we have not verified its accuracy and make no guarantee, warranty or representation about it. It is submitted subject to the possibility of errors, omissions, change of price, rental or other conditions, prior sale, lease or financing, or withdrawal without notice. We include projections, opinions, assumptions or estimates for example only, and they may not represent current or future performance of the property. You and your tax and legal advisors should conduct your own investigation of the property and transaction.

1155 S Telshor Blvd Las Cruces, NM 88011 (575) 521 - 1535 1stvalley.com