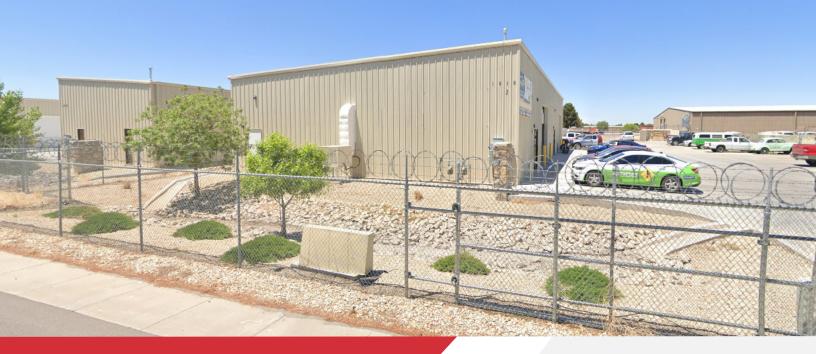

## 1815 Copper Loop

Las Cruces, NM 88011

### **Property Highlights**

Total Space Available: 5,000 ± SF

Dimensions: 50' x 100'

Zoning: M1

Clear height: 17'

• Two (2) 12' x 12' grade roll up doors

Two (2) ADA bathrooms

Fenced yard space