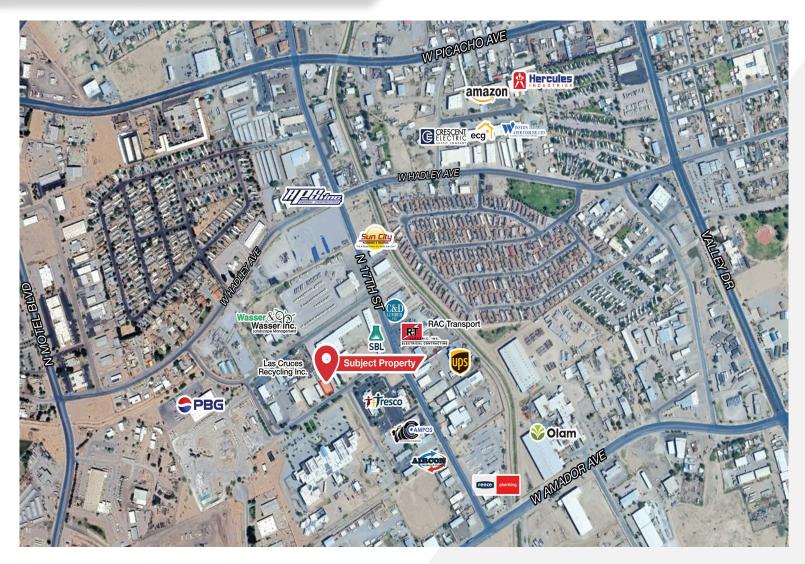

### For Lease



## Office/Warehouse | 5,000 ± SF



## 1815 Copper Loop

Las Cruces, NM 88011

### Offering Summary

| Lease Rate    | \$3,30 | 00/month (NNN) |
|---------------|--------|----------------|
| Warehouse Siz | ze     | 4,616 ± SF     |
| Office Size   |        | 384 ± SF       |

### **Property Highlights**

Total Space Available: 5,000 ± SF

Dimensions: 50' x 100'

Zoning: M1

Clear height: 17'

• Two (2) 12' x 12' grade roll up doors

Two (2) ADA bathrooms

Fenced yard space

#### For more information:

#### Jacob Slavec, SIOR

O: 575.521.1535 C: 575.644.8529 jacob@1stvalley.com

#### Cheryl Reome

O: 575.521.1535 C: 575.644.9165 cheryl@1stvalley.com

## 1815 Copper Loop



### Interior Floor Plan

\* Not to scale. For visual aid purposes only.



# 1815 Copper Loop









We obtained the information above from sources we believe to be reliable. However, we have not verified its accuracy and make no guarantee, warranty or representation about it. It is submitted subject to the possibility of errors, omissions, change of price, rental or other conditions, prior sale, lease or financing, or withdrawal without notice. We include projections, opinions, assumptions or estimates for example only, and they may not represent current or future performance of the property. You and your tax and legal advisors should conduct your own investigation of the property and transaction.

1155 S Telshor Blvd Las Cruces, NM 88011 (575) 521 - 1535 1stvalley.com