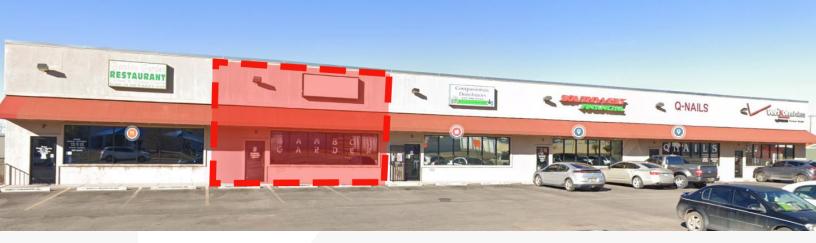

# 2617 N White Sands Blvd.

Alamogordo, New Mexico 88310

### **Property Highlights**

- Retail/office space in six tenant center
- Other tenants in the center include Verizon Wireless, Q-Nails, Southwest Financial, a CBD distributor and Bamboo Garden restaurant
- Other retailers in the area include Advance Auto, Tractor's Supply, Master Tune & Lube and Desert Sun Motors.

### **Property Description**

This space is located on main thoroughfare in Alamogordo. It is less than 4/10 of a mile from the White Sands Mall and has great access, visibility and frontage from Main Street. There is a large open space in the front, and a back store room and restroom in the rear.