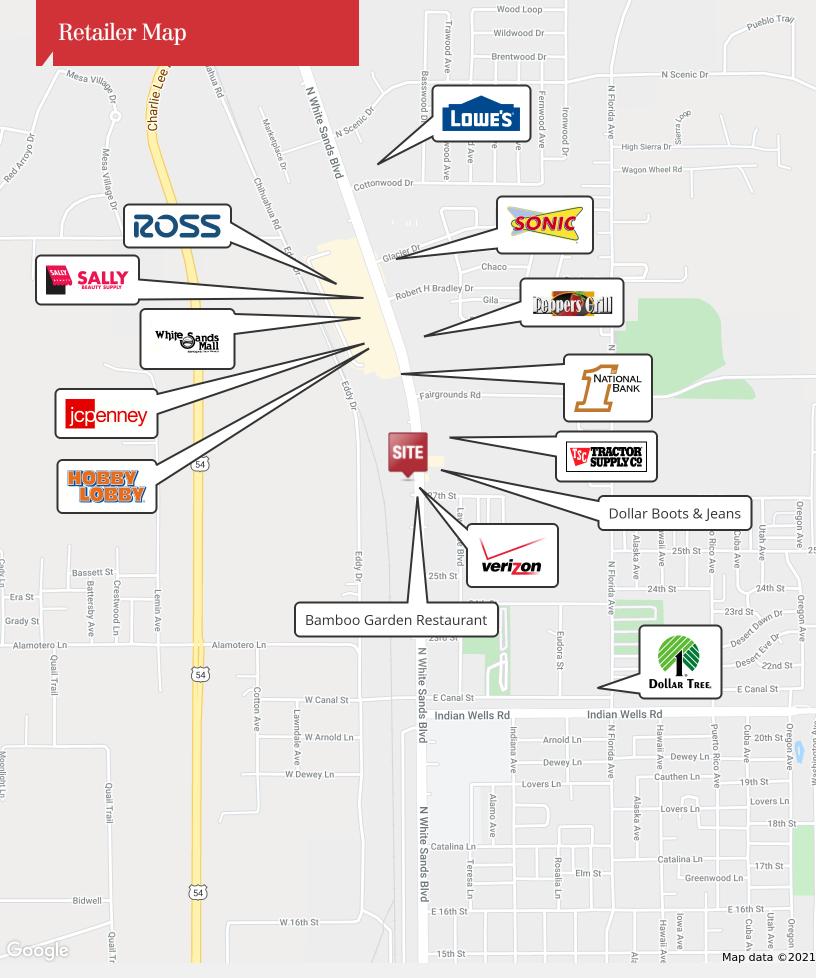

### **Property Highlights**

- Retail/office space in six tenant center
- Other tenants in the center include Verizon Wireless, Q-Nails, Southwest Financial, a CBD distributor and Bamboo Garden restaurant
- Other retailers in the area include Advance Auto, Tractor's Supply, Master Tune & Lube and Desert Sun Motors.