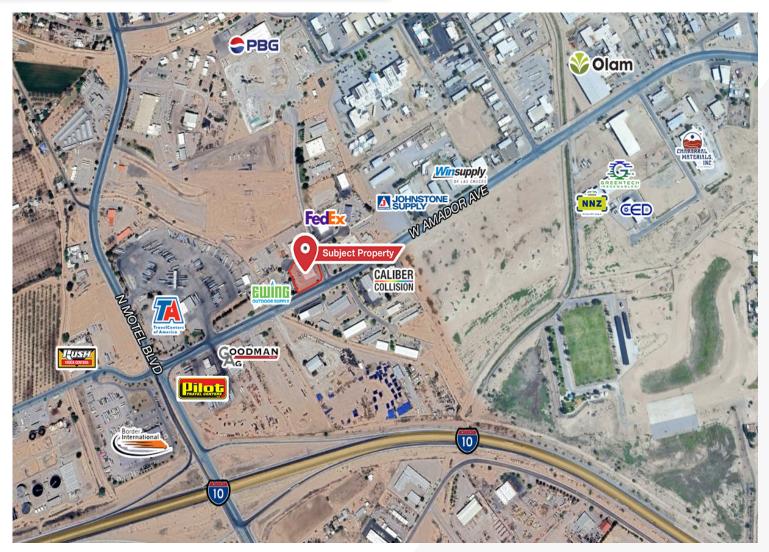

Westgate Ct

Las Cruces, NM 88001

### Offering Summary

| Lease Rate      | \$8.50 PSF (NNN)   |
|-----------------|--------------------|
| Available Space | 3,000 - 6,000 ± SF |
| Lot Size        | 1.17 ± AC          |

#### For more information:

#### Jacob Slavec, SIOR

O: 575.521.1535 C: 575.644.8529 jacob@1stvalley.com

### **Property Highlights**

- 3,000 6,000 ± SF available
- Zoning: M-2
- Fenced yard
- Great parking and access
- 16' 20' Clear Height
- Four (4) Ground Level Roll-up Doors
- Heating and cooling includes evaporative air for the shop environment and refrigerated air for office areas
- Exposure to Amador Avenue traffic
  - o Traffic count: 13,824 VPD
- Excellent access to Interstate 10
- Owner/Broker

# 2321 Westgate Ct



### Available Spaces



# 2321 Westgate Ct









We obtained the information above from sources we believe to be reliable. However, we have not verified its accuracy and make no guarantee, warranty or representation about it. It is submitted subject to the possibility of errors, omissions, change of price, rental or other conditions, prior sale, lease or financing, or withdrawal without notice. We include projections, opinions, assumptions or estimates for example only, and they may not represent current or future performance of the property. You and your tax and legal advisors should conduct your own investigation of the property and transaction.