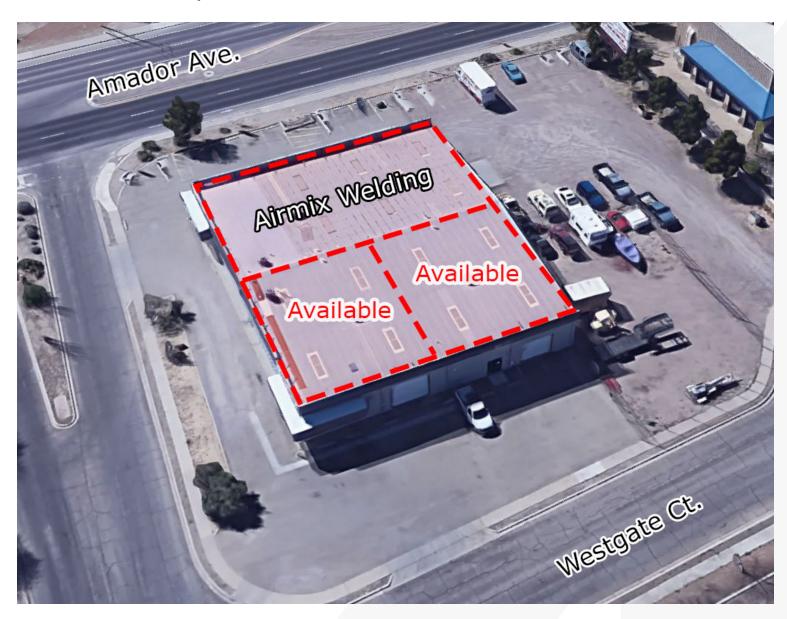

### Available Spaces

### Offering Summary

| Lease Rate      | \$8.50 PSF (NNN)   |
|-----------------|--------------------|
| Available Space | 3,000 - 6,000 ± SF |
| Lot Size        | 1.17 ± AC          |

### **Property Highlights**

- 3,000 6,000 ± SF available
- Zoning: M-2
- Fenced yard
- Great parking and access
- 16' 20' Clear Height
- Four (4) Ground Level Roll-up Doors
- Heating and cooling includes evaporative air for the shop environment and refrigerated air for office areas
- Exposure to Amador Avenue traffic
  - o Traffic count: 13,824 VPD
- Excellent access to Interstate 10
- Owner/Broker