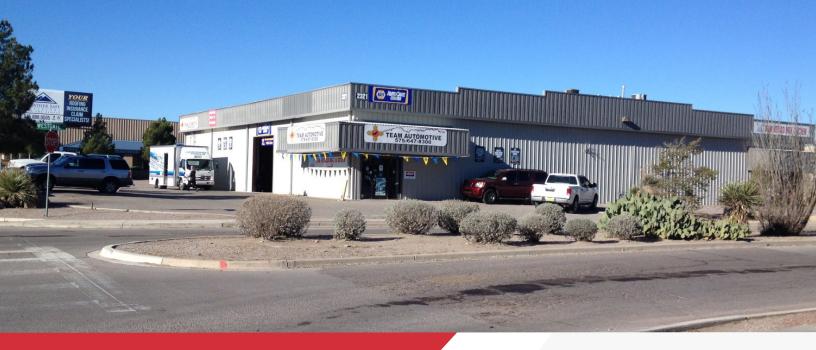

# 2321 Westgate Ct

Las Cruces, NM 88001

### **Property Highlights**

- 3,000 6,000 ± SF available
- Zoning: M-2
- Fenced yard
- Great parking and access
- 16' 20' Clear Height
- Four (4) Ground Level Roll-up Doors
- Heating and cooling includes evaporative air for the shop environment and refrigerated air for office areas
- Exposure to Amador Avenue traffic
  - o Traffic count: 13,824 VPD
- Excellent access to Interstate 10
- Owner/Broker