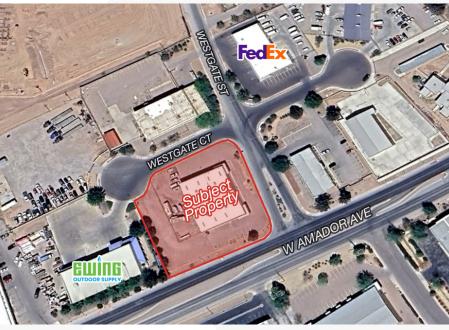

gate Ct

Las Cruces, NM 88001

### Offering Summary

| Lease Rate      | \$8.50 PSF (NNN)   |
|-----------------|--------------------|
| Available Space | 3,000 - 6,000 ± SF |
| Lot Size        | 1.17 ± AC          |

#### For more information:

#### Jacob Slavec, SIOR

O: 575.521.1535 C: 575.644.8529 jacob@1stvalley.com

### **Property Highlights**

- 3,000 6,000 ± SF available
- Zoning: M-2
- Fenced yard
- Great parking and access
- 16' 20' Clear Height
- Four (4) Ground Level Roll-up Doors
- Heating and cooling includes evaporative air for the shop environment and refrigerated air for office areas
- Exposure to Amador Avenue traffic
  - o Traffic count: 13,824 VPD
- Excellent access to Interstate 10
- Owner/Broker

# 2321 Westgate Ct



### Available Spaces



# 2321 Westgate Ct









We obtained the information above from sources we believe to be reliable. However, we have not verified its accuracy and make no guarantee, warranty or representation about it. It is submitted subject to the possibility of errors, omissions, change of price, rental or other conditions, prior sale, lease or financing, or withdrawal without notice. We include projections, opinions, assumptions or estimates for example only, and they may not represent current or future performance of the property. You and your tax and legal advisors should conduct your own investigation of the property and transaction.