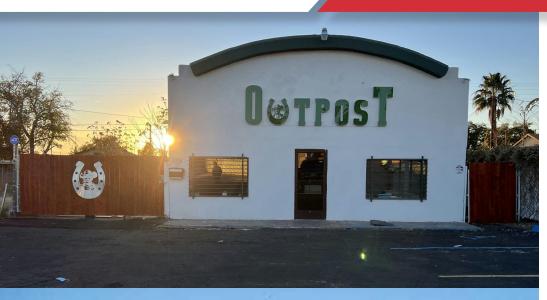

#### 908 S Solano Dr Las Cruces, NM 88001

| Building Size | 1,022 ± SF |
|---------------|------------|
| Lot Size      | 6,500 ± SF |

Newly renovated building