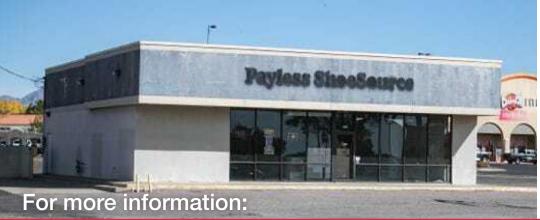

#### 1007 El Paseo Rd Las Cruces, NM 88001

 Building Size
 3,120 ± SF

 Lot Size
 16,117 ± SF

- Stand alone building
- Corner lot
- Possible drive through option
- Property located on one of the busiest roadways in Las Cruces