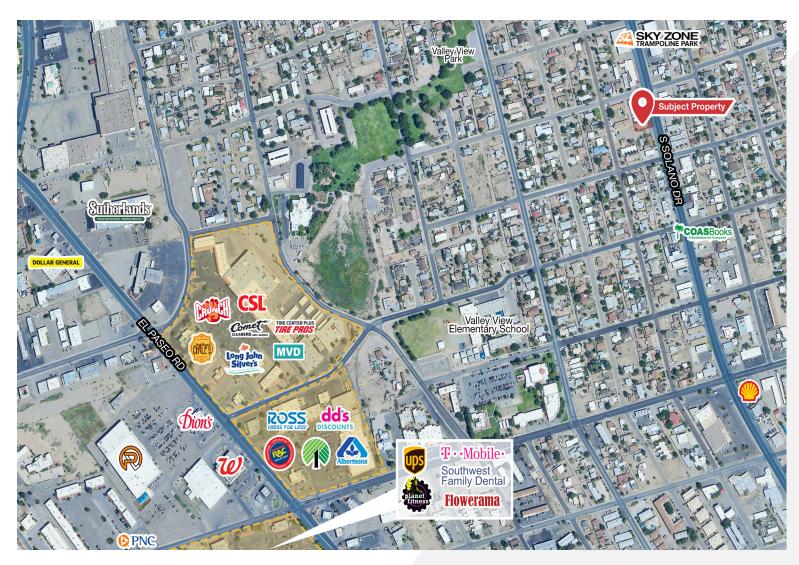

urces we believe to be reliable. However, we have not verified its accuracy and make no guarantee, warranty or representation about it. It is submitted subject to the possibility of errors, omissions, change of price, rental or other conditions, prior sale, lease or financing, or withdrawal without notice. We include projections, opinions, assumptions or estimates for example only, and they may not represent current or future performance of the property. You and your tax and legal advisors should conduct your own investigation of the property and transaction.

# 908 S Solano Dr

# Male 1 State Valley Commercial Real Estate Services, Worldwide.

## Interior Floor Plan

\* Not to scale. For visual aid purposes only.



Information obtained from Dona Ana County Assessor

# 908 S Solano Dr





#### For more information:

### Jessie Carreon

O: 575.521.1535 C: 575.649.8157 jessie@1stvalley.com

## Bill Shattuck, CCIM, CBI

O: 575.521.1535 C: 575.546.1995 billshattuck@1stvalley.com



We obtained the information above from sources we believe to be reliable. However, we have not verified its accuracy and make no guarantee, warranty or representation about it. It is submitted subject to the possibility of errors, omissions, change of price, rental or other conditions, prior sale, lease or financing, or withdrawal without notice. We include projections, opinions, assumptions or estimates for example only, and they may not represent current or future performance of the property. You and your tax and legal advisors should conduct your own investigation of the property and transaction