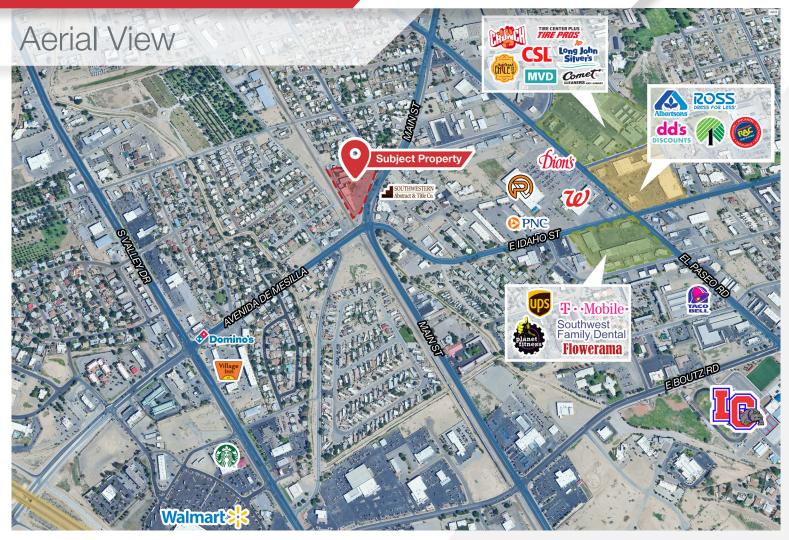

## **Executive Suites**

| Demographics      | 1 Mile   | 10 Miles | 30 Miles |
|-------------------|----------|----------|----------|
| Population        | 6,266    | 137,758  | 212,066  |
| Total Households  | 3,244    | 59,329   | 86,279   |
| Average HH Income | \$35,394 | \$57,867 | \$54,916 |