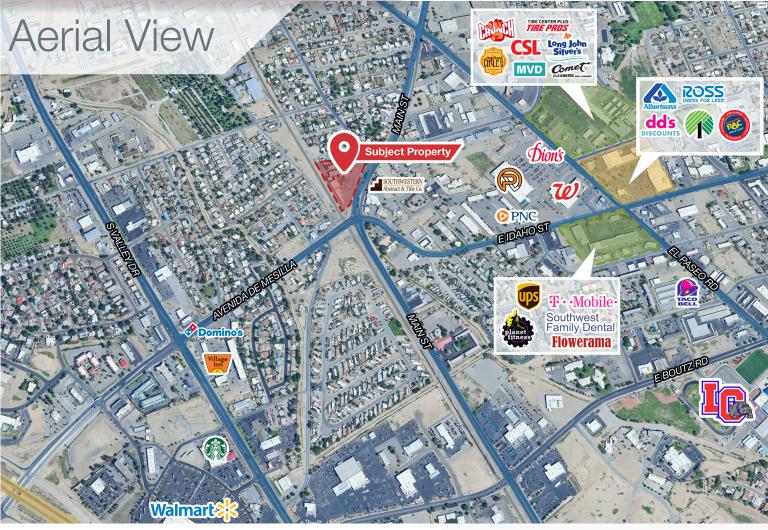

# Pueblo Plaza

1100 S Main St Las Cruces, NM 88001

### **Property Highlights**

- Well established & maintained office/ retail complex
- Available Spaces:
  - o Suite 21
  - o Suite 103
- Located near downtown on Main and Avenida De Mesilla
- Marquee access for signage
- Spanish Pueblo style architecture