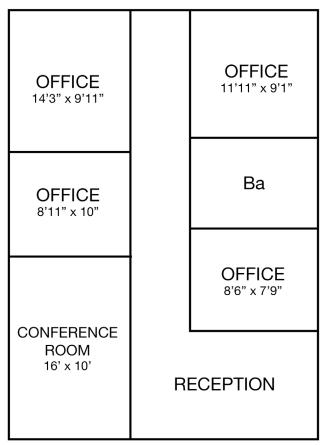

### Suite 21 1,000 ± SF \$1,600/month

\* Floor plan not to scale. For visual aid purposes only.

We obtained the information above from sources we believe to be reliable. However, we have not verified its accuracy and make no guarantee, warranty or representation about it. It is submitted subject to the possibility of errors, omissions, change of price, rental or other conditions, prior sale, lease or financing, or withdrawal without notice. We include projections, opinions, assumptions or estimates for example only, and they may not represent current or future performance of the property. You and your tax and legal advisors should conduct your own investigation of the property and transaction.

### Suite 103 1,200 ± SF \$1,600/month

\* Floor plan not to scale. For visual aid purposes only.

We obtained the information above from sources we believe to be reliable. However, we have not verified its accuracy and make no guarantee, warranty or representation about it. It is submitted subject to the possibility of errors, omissions, change of price, rental or other conditions, prior sale, lease or financing, or withdrawal without notice. We include projections, opinions, assumptions or estimates for example only, and they may not represent current or future performance of the property. You and your tax and legal advisors should conduct your own investigation of the property and transaction.