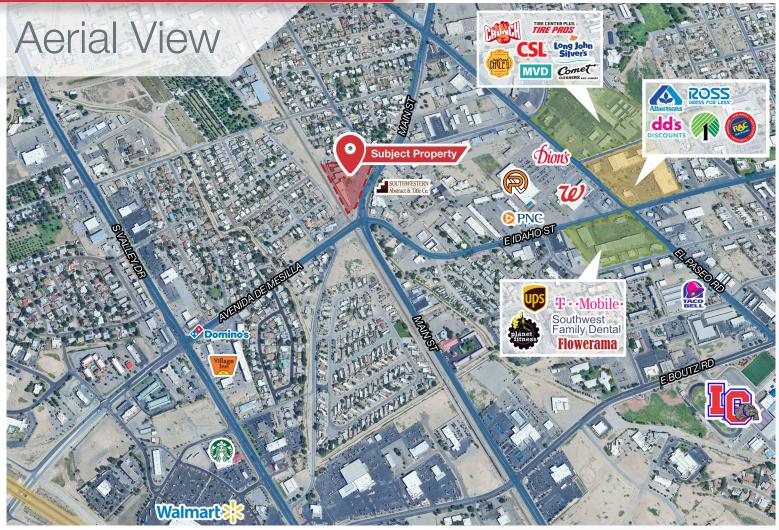

### Pueblo Plaza

1100 S Main St Las Cruces, NM 88001

#### **Property Highlights**

- Well established & maintained office/ retail complex
- Available Space(s):
  - o Suite 103
- Located near downtown on Main and Avenida De Mesilla
- Marquee access for signage
- Spanish Pueblo style architecture