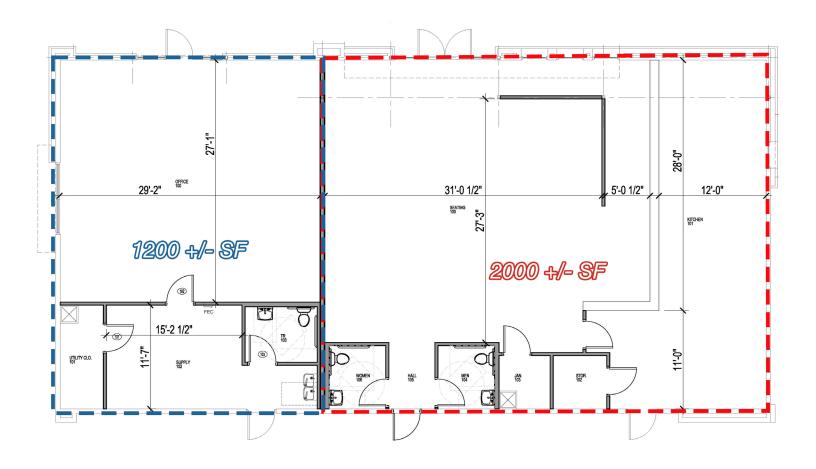

## Offering Summary

| Lease Rate    | \$25 PSF (NNN) |
|---------------|----------------|
| Building Size | 3,200 ± SF     |
| Space One     | 2,000 ± SF     |
| Space Two     | 1,200 ± SF     |

# 423 White Sands

Interior Floor Plan

\* For visual aid purposes only.

| Demographics      | 1 Mile   | 5 Miles  | 10 Miles |
|-------------------|----------|----------|----------|
| Population        | 3,076    | 33,860   | 42,452   |
| Total Households  | 1,572    | 16,156   | 19,797   |
| Average HH Income | \$68,316 | \$54,982 | \$54,144 |