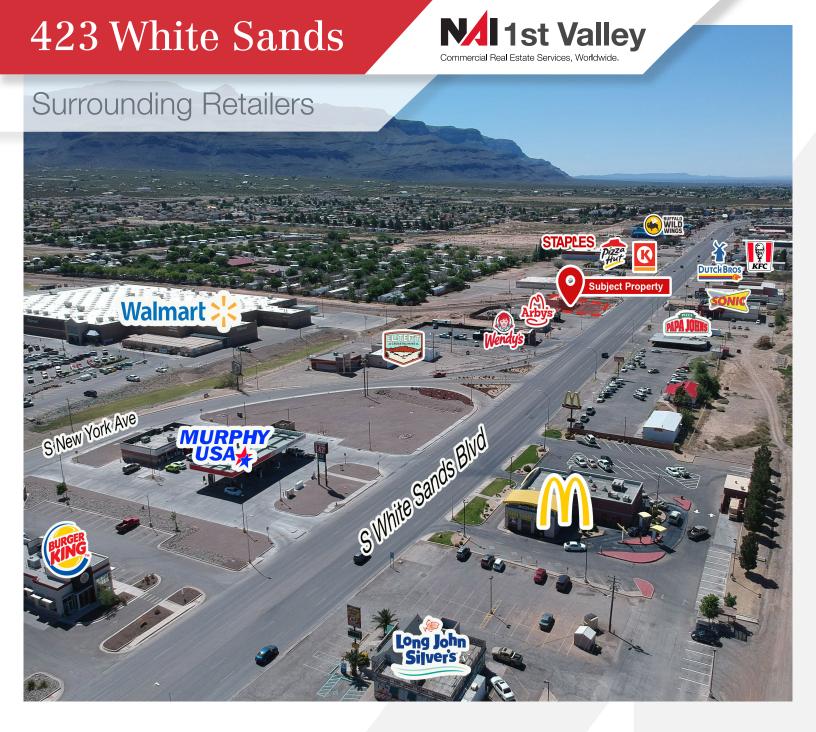

# 423 White Sands

Alamogordo, NM 88310

## **Property Highlights**

- Located on the main retail corridor in Alamogordo, NM
- Excellent visibility and access from S. White Sands Blvd
- Nearby retailers include Wal-Mart Super Center, Starbucks, Dunkin Donuts, Dollar Tree, and many more
- 2,000 ± SF space has the possibility of a drivethru

# 423 White Sands