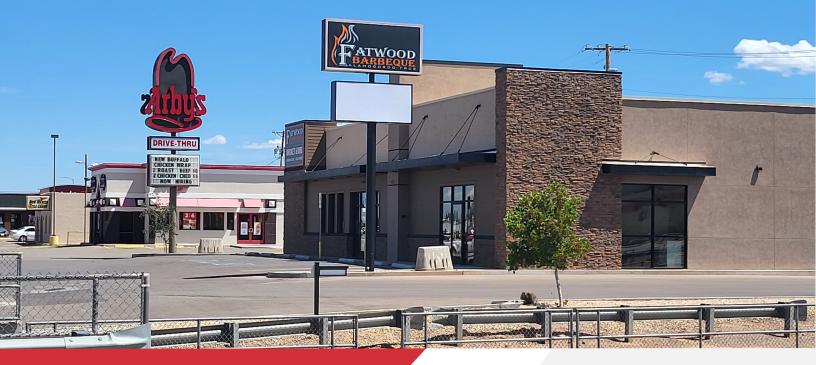

# 423 White Sands

Alamogordo, NM 88310

## **Property Highlights**

- Located on the main retail corridor in Alamogordo, NM
- Excellent visibility and access from S. White Sands Blvd
- Nearby retailers include Wal-Mart Super Center, Starbucks, Dunkin Donuts, Dollar Tree, and many more
- 2,000 ± SF space has the possibility of a drivethru

# 423 White Sands