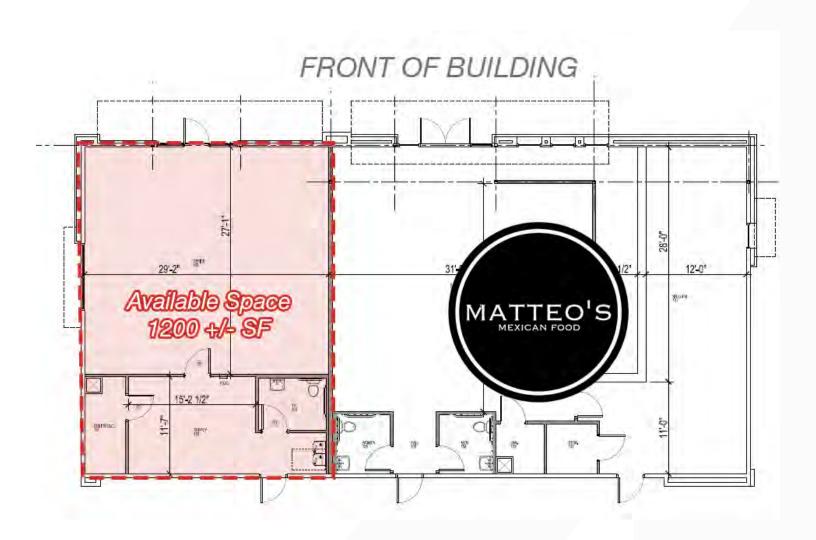

#### Offering Summary

| Lease Rate    | \$25.00 SF/yr (NNN) |
|---------------|---------------------|
| Building Size | 3,200 ± SF          |
| Available SF  | 1,200 ± SF          |

#### Interior Floor Plan

\* Not to scale. For visual aid purposes only.