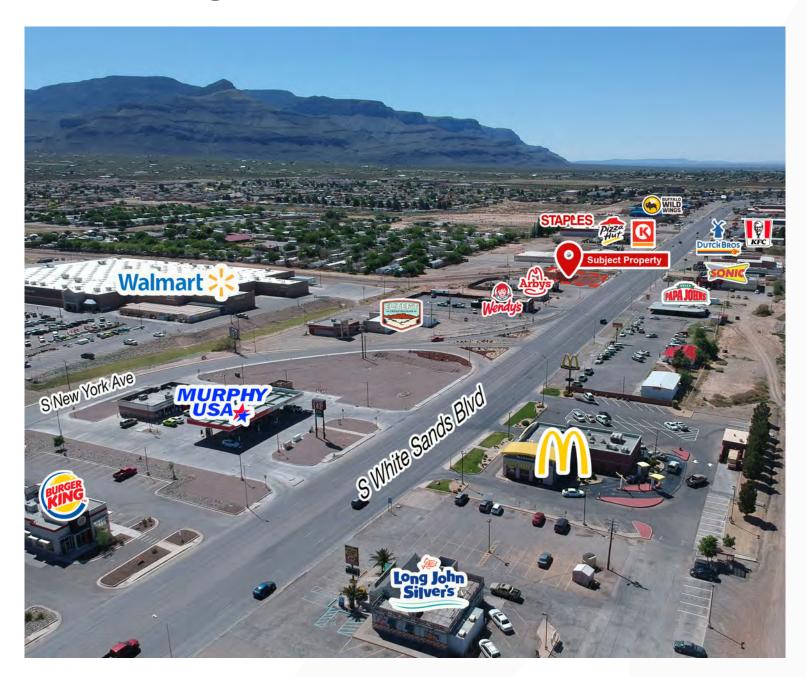

#### **Property Highlights**

- Located on the main retail corridor in Alamogordo, NM
- Excellent visibility and access from S.
   White Sands Blvd
- Nearby retailers include Wal-Mart Super Center, Starbucks, Dunkin Donuts, Dollar Tree, and many more

## Surrounding Retailers