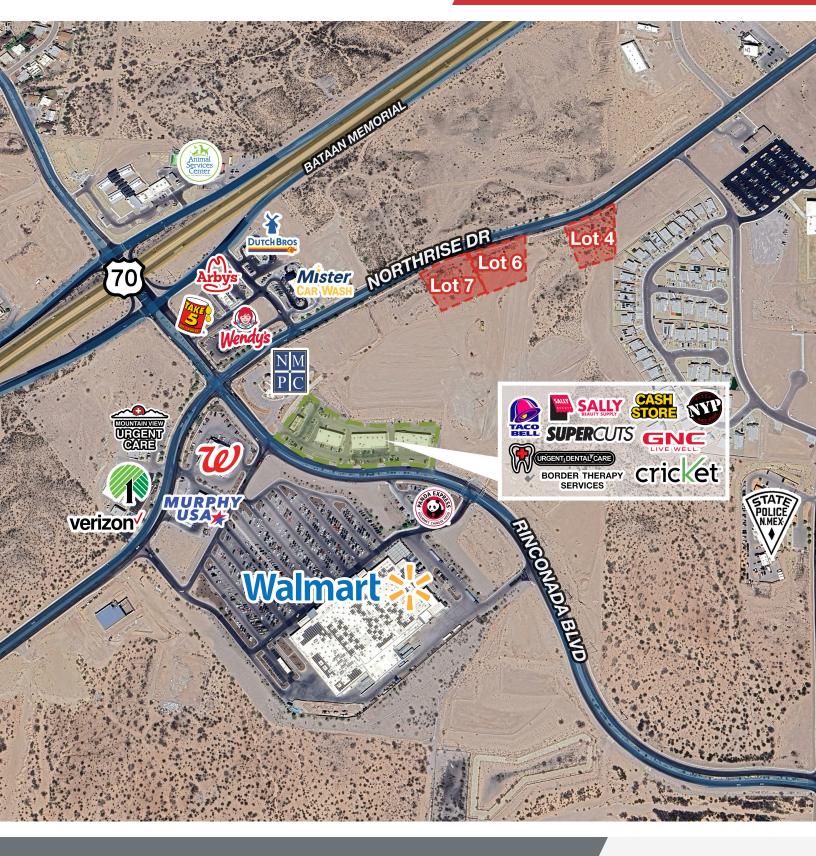

#### **Property Overview**

A Wal-Mart anchored development, Pueblos De Los Alamedas offers a variety of lots with great visibility that are easily accessible to/from HWY 70. Located in the fastest growing retail development of Las Cruces at Rinconada Blvd and Northrise Dr. Wal-Mart Super Center, Walgreen's Drugstore, Verizon, GNC, Sally Beauty Supply, Taco Bell, Wendy's, and Panda Express surround this thriving development.

### Offering Summary

| Sale Price: | Varies          |
|-------------|-----------------|
| Lease Rate: |                 |
| Lot 4:      | 1.06 +/- Acres  |
| Lot 6:      | 1 +/- Acres     |
| Lot 7:      | 0.998 +/- Acres |