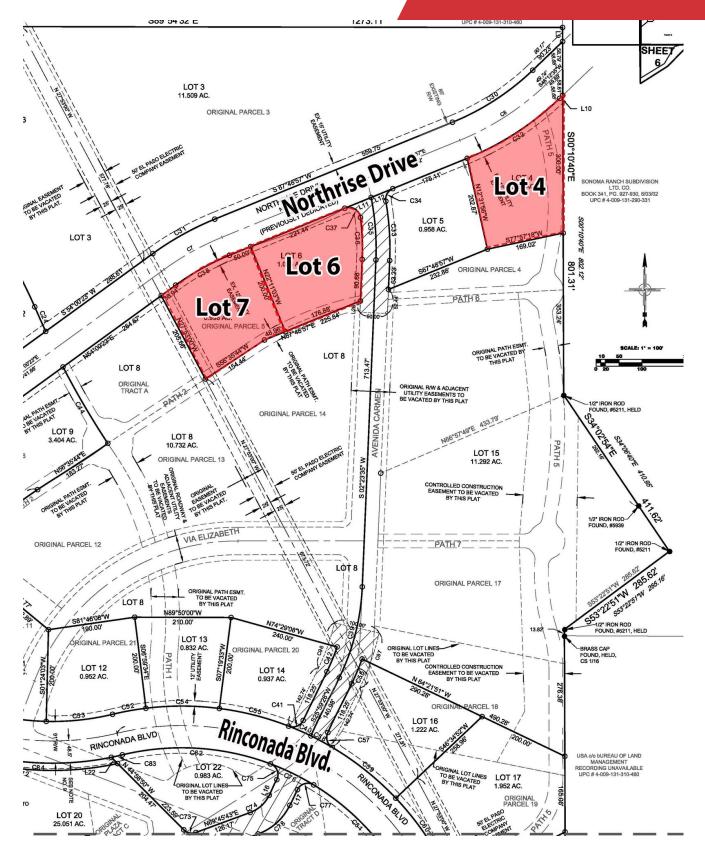

### Offering Summary

| Sale Price: | Varies          |
|-------------|-----------------|
| Lease Rate: |                 |
| Lot 4:      | 1.06 +/- Acres  |
| Lot 6:      | 1 +/- Acres     |
| Lot 7:      | 0.998 +/- Acres |