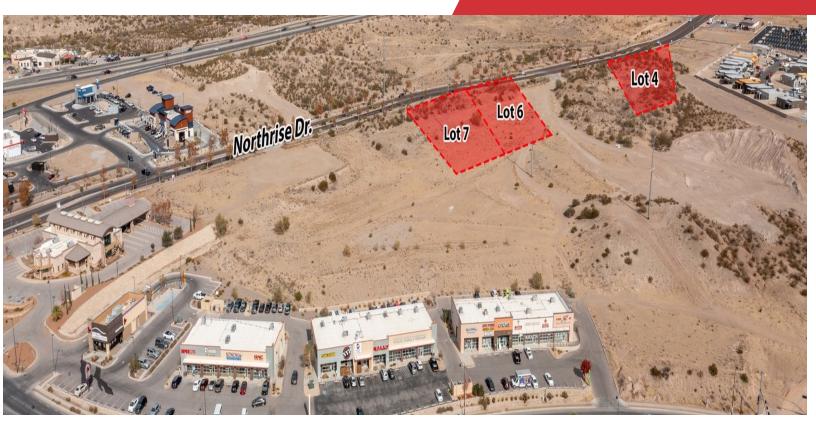

#### **Property Overview**

A Wal-Mart anchored development, Pueblos De Los Alamedas offers a variety of lots with great visibility that are easily accessible to/from HWY 70. Located in the fastest growing retail development of Las Cruces at Rinconada Blvd and Northrise Dr. Wal-Mart Super Center, Walgreen's Drugstore, Verizon, GNC, Sally Beauty Supply, Taco Bell, Wendy's, and Panda Express surround this thriving development.

### Offering Summary

| Sale Price: | Varies          |
|-------------|-----------------|
| Lease Rate: |                 |
| Lot 4:      | 1.06 +/- Acres  |
| Lot 6:      | 1 +/- Acres     |
| Lot 7:      | 0.998 +/- Acres |