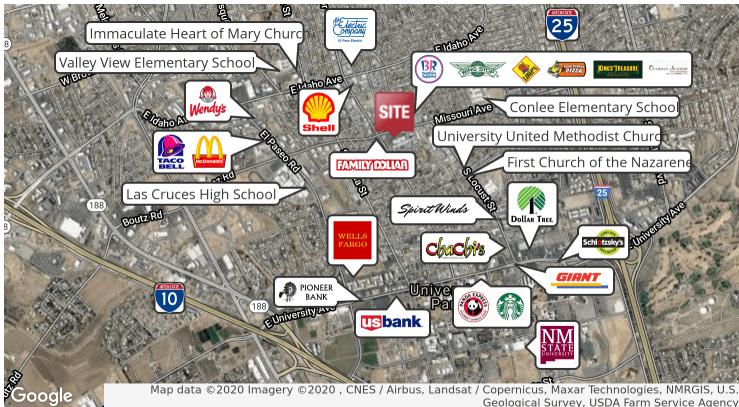

## 1424 Missouri Ave.

Las Cruces, NM 88001

#### **Property Features**

- Two Spaces Available can be leased together or separate
- High Traffic Area with Missouri Avenue being a main corridor
- Surrounded by retail and sit-down restaurants
- Close to New Mexico State University
- Principle Tenants:
  - Roadrunner Pizza
  - Outdoor Adventure
  - Wing Stop
  - Lowe's Grocery Store
  - Baskin Robbins