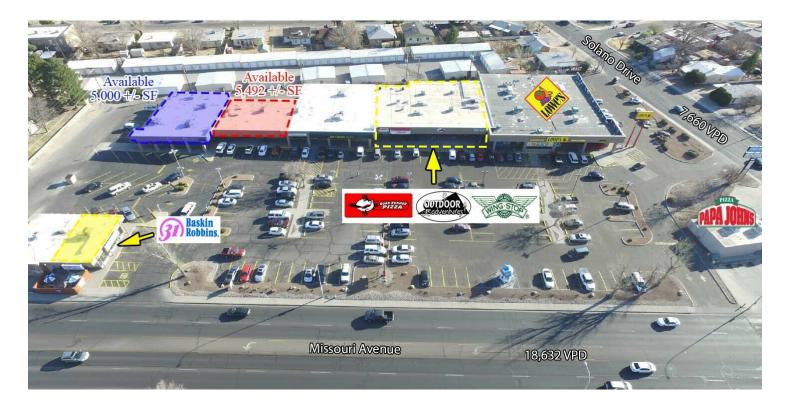

## 1424 Missouri Ave.

Las Cruces, NM 88001

#### **Property Features**

- Two Spaces Available can be leased together or separate
- High Traffic Area with Missouri Avenue being a main corridor
- Surrounded by retail and sit-down restaurants
- Close to New Mexico State University
- Principle Tenants:
  - Roadrunner Pizza
  - Outdoor Adventure
  - Wing Stop
  - Lowe's Grocery Store
  - Baskin Robbins