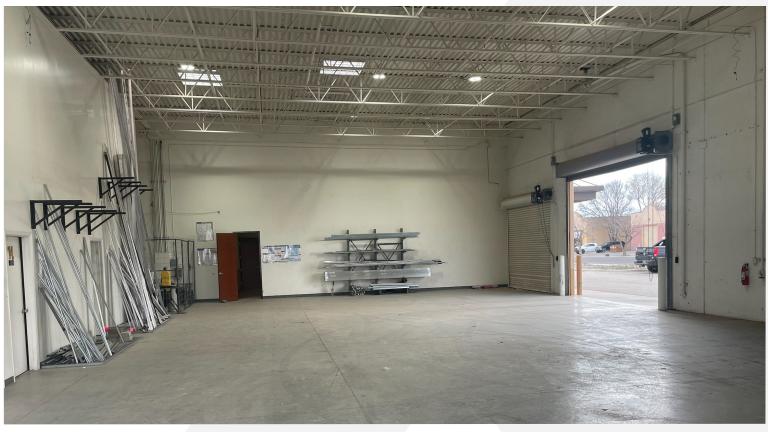

# **Property Highlights**

- Office/Warehouse Space: 13,831 ± SF
- May be leased in sections or as a whole
- Zoning: M-1
- 20' clear height in warehouse
- T.P.O Roof
- Precast concrete tilt-up construction
- ESFR Fire suppression system
- One (1) truck dock
- Seven (7) grade level roll up doors
  - Three (3) 10' x 12'
  - Three (3) 12' x 16'
  - One (1) 12' x 12'