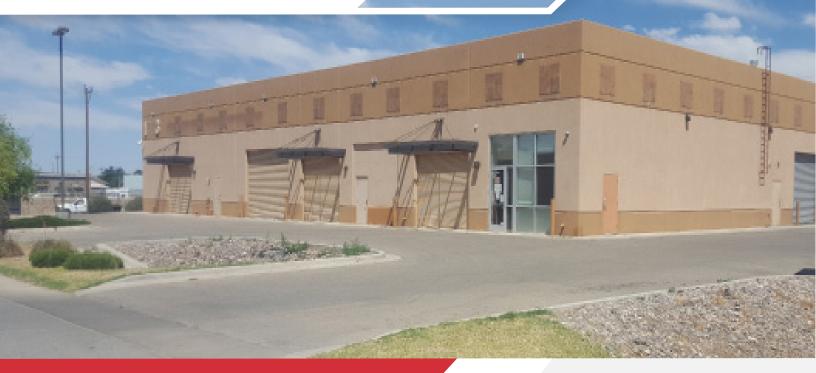

# For Lease

Malast Valley
Commercial Real Estate Services, Worldwide.

Office/Warehouse Space

13,831 ± SF

# 1773 Buildtek Ct.

Las Cruces, NM 88005

# **Property Highlights**

- Office/Warehouse Space: 13,831 ± SF
- May be leased in sections or as a whole
- Zoning: M-1
- 20' clear height in warehouse
- T.P.O Roof
- Precast concrete tilt-up construction
- ESFR Fire suppression system
- One (1) truck dock
- Seven (7) grade level roll up doors
  - Three (3) 10' x 12'
  - Three (3) 12' x 16'
  - One (1) 12' x 12'