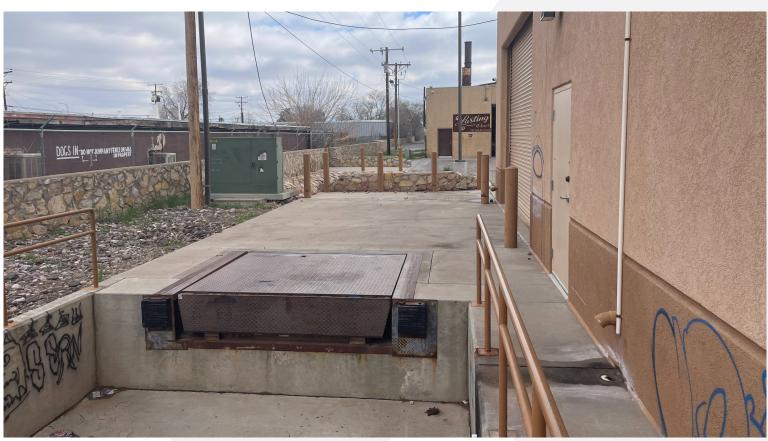

# 1773 Buildtek Ct.

## **Additional Photos**

# **Property Highlights**

- Office/Warehouse Space: 13,831 ± SF
- May be leased in sections or as a whole
- Zoning: M-1
- 20' clear height in warehouse
- T.P.O Roof
- Precast concrete tilt-up construction
- ESFR Fire suppression system
- One (1) truck dock
- Seven (7) grade level roll up doors
  - Three (3) 10' x 12'
  - Three (3) 12' x 16'
  - One (1) 12' x 12'