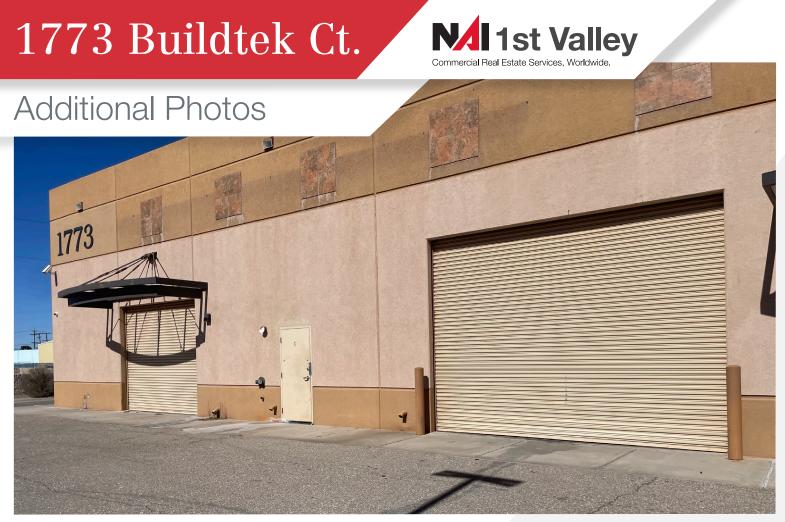

# 1773 Buildtek Ct.

## **Additional Photos**

# **Property Highlights**

- Office/Warehouse Space: 13,831 ± SF
- May be leased in sections or as a whole
- Zoning: M-1
- 20' clear height in warehouse
- T.P.O Roof
- Precast concrete tilt-up construction
- ESFR Fire suppression system
- One (1) truck dock
- Seven (7) grade level roll up doors
  - Three (3) 10' x 12'
  - Three (3) 12' x 16'
  - One (1) 12' x 12'