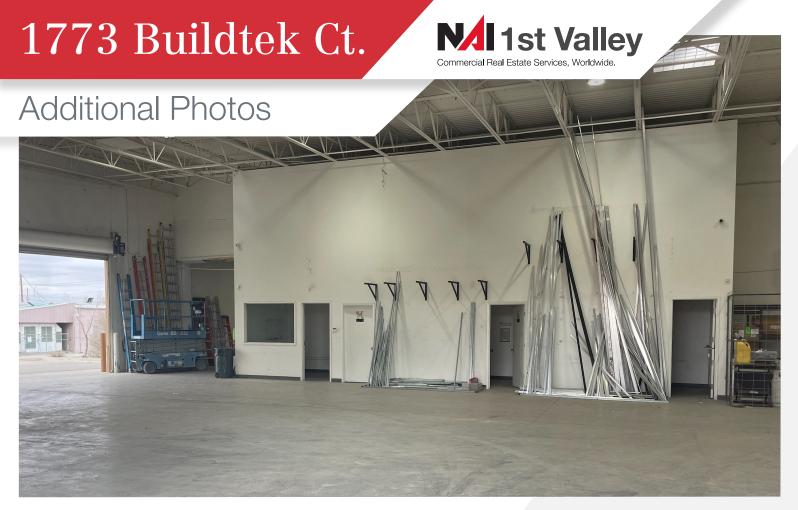

# 1773 Buildtek Ct.

## **Additional Photos**

# **Property Highlights**

- Office/Warehouse Space: 13,831 ± SF
- May be leased in sections or as a whole
- Zoning: M-1
- 20' clear height in warehouse
- T.P.O Roof
- Precast concrete tilt-up construction
- ESFR Fire suppression system
- One (1) truck dock
- Seven (7) grade level roll up doors
  - Three (3) 10' x 12'
  - Three (3) 12' x 16'
  - One (1) 12' x 12'