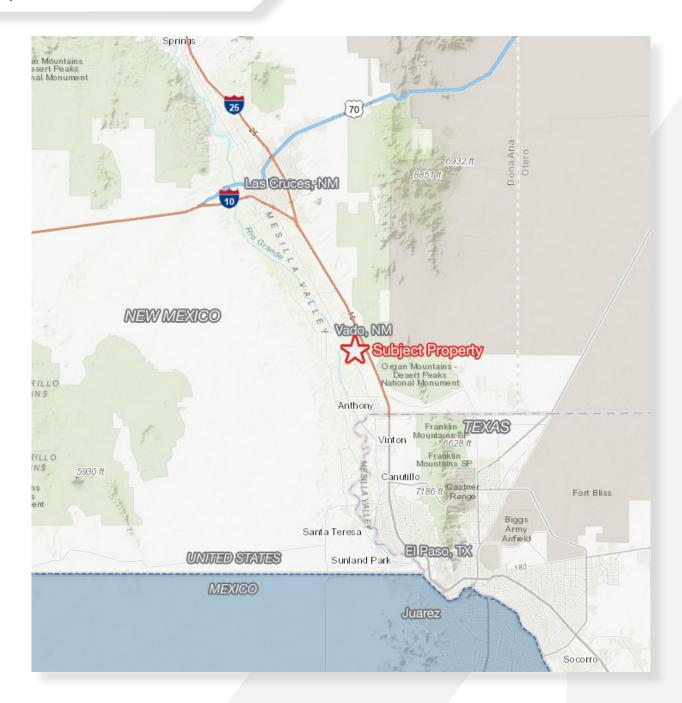

### **Property Description**

207  $\pm$  developable acres with 333  $\pm$  acres of commercial water rights. This property is a retired dairy operation located in the heart of the NM/TX I-10 Corridor. With the expansions of both El Paso, TX and Las Cruces, NM this property offers great access to Interstate 10 as well as NM HWY 227. This property has 157  $\pm$  acres that were previously farmed and could be easily transitioned into home suites. This property includes a large custom home with an indoor pool, hay barns, equipment sheds, rodeo arena and horse boarding facilities. The production area of the dairy would not impede "shovel ready" development.