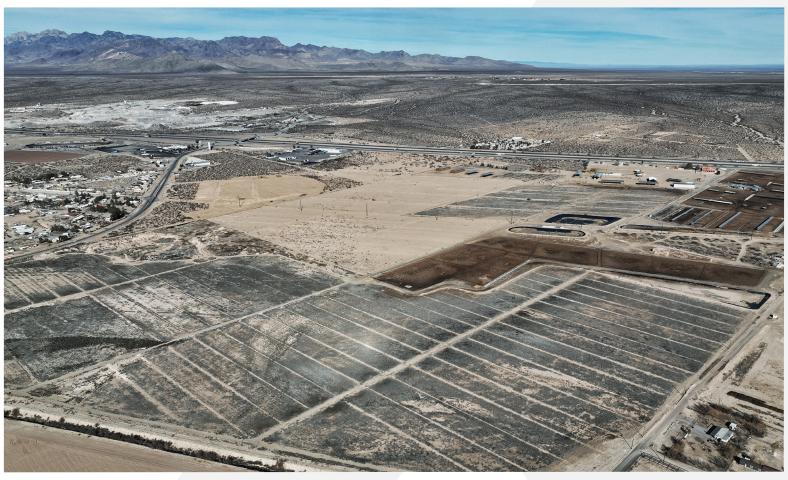

### **Property Description**

207  $\pm$  developable acres with 333  $\pm$  acres of commercial water rights. This property is a retired dairy operation located in the heart of the NM/TX I-10 Corridor. With the expansions of both El Paso, TX and Las Cruces, NM this property offers great access to Interstate 10 as well as NM HWY 227. This property has 157  $\pm$  acres that were previously farmed and could be easily transitioned into home suites. This property includes a large custom home with an indoor pool, hay barns, equipment sheds, rodeo arena and horse boarding facilities. The production area of the dairy would not impede "shovel ready" development.