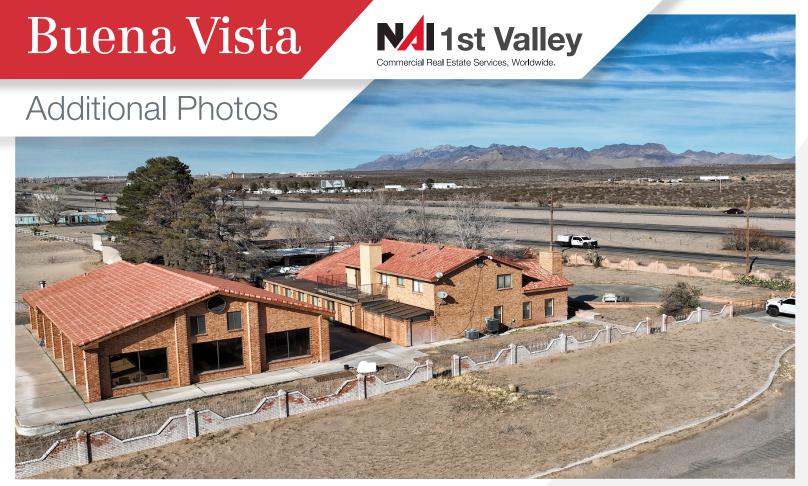

### **Property Description**

207  $\pm$  developable acres with 333  $\pm$  acres of commercial water rights. This property is a retired dairy operation located in the heart of the NM/TX I-10 Corridor. With the expansions of both El Paso, TX and Las Cruces, NM this property offers great access to Interstate 10 as well as NM HWY 227. This property has 157  $\pm$  acres that were previously farmed and could be easily transitioned into home suites. This property includes a large custom home with an indoor pool, hay barns, equipment sheds, rodeo arena and horse boarding facilities. The production area of the dairy would not impede "shovel ready" development.