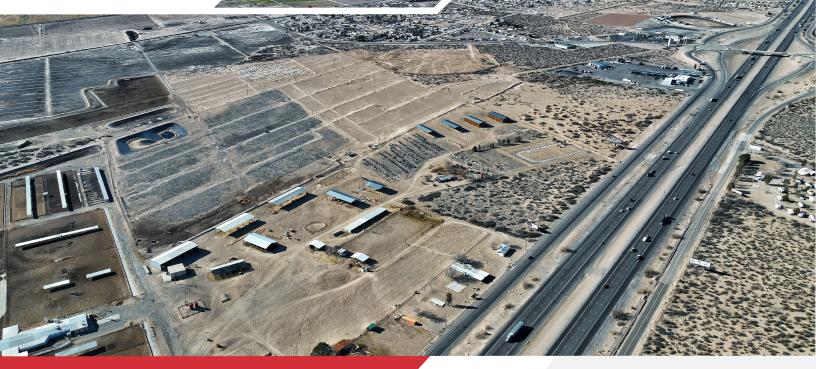

### **Property Description**

207  $\pm$  developable acres with 333  $\pm$  acres of commercial water rights. This property is a retired dairy operation located in the heart of the NM/TX I-10 Corridor. With the expansions of both El Paso, TX and Las Cruces, NM this property offers great access to Interstate 10 as well as NM HWY 227. This property has 157  $\pm$  acres that were previously farmed and could be easily transitioned into home suites. This property includes a large custom home with an indoor pool, hay barns, equipment sheds, rodeo arena and horse boarding facilities. The production area of the dairy would not impede "shovel ready" development.