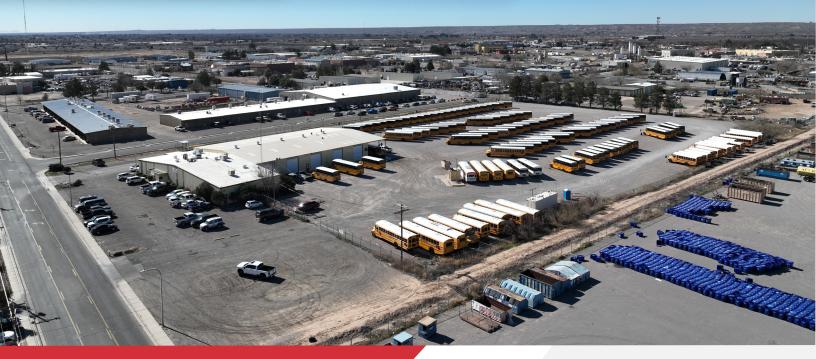

# For Sale

Office/Warehouse

8 ± Acres

# 533 N 17th St

Las Cruces, NM 88005

# Offering Summary

| Sale Price    | \$2,500,000 |
|---------------|-------------|
| Lot Size      | 8 ± Acres   |
| Building Size | 19,418 ± SF |

# **Property Highlights**

- Zoning: M-1
- Located in the heart of the industrial market
- Fully fenced (razor-wire)
- Good access from Interstate 10
- Clear height: 14' 18'
- Three (3) 12' x 14' drive-through grade level roll up doors
- Ten (10) 12' x 14' grade level roll up doors
- Includes a single bay truck wash