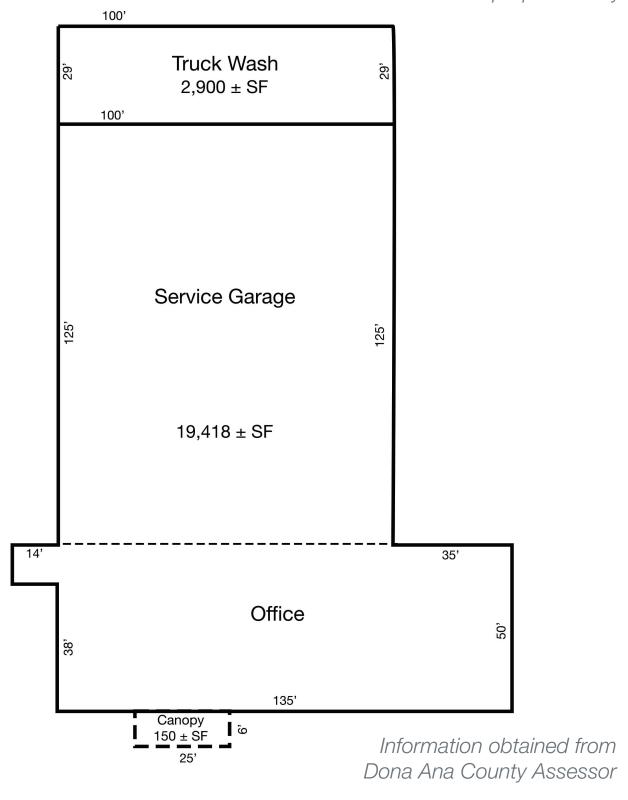

# Building Floor Plan

\* Not to scale. For visual aid purposes only.

| Demographics      | 1 Mile   | 10 Miles | 30 Miles |
|-------------------|----------|----------|----------|
| Population        | 5,600    | 136,235  | 204,393  |
| Total Households  | 2,092    | 58,727   | 83,440   |
| Average HH Income | \$35,877 | \$57,633 | \$54,728 |