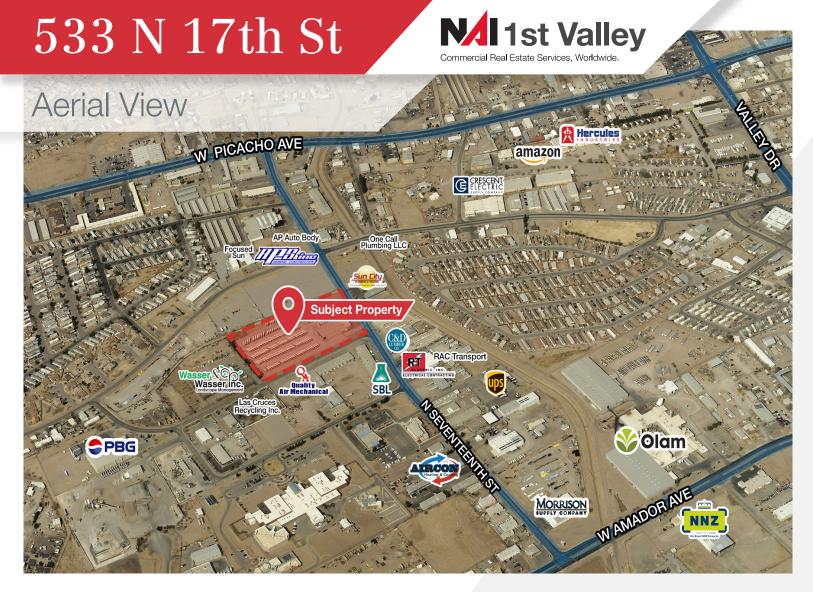

own investigation of the property and transaction.

# Additional Photos Additional Photos









We obtained the information above from sources we believe to be reliable. However, we have not verified its accuracy and make no guarantee, warranty or representation about it. It is submitted subject to the possibility of errors, omissions, change of price, rental or other conditions, prior sale, lease or financing, or withdrawal without notice. We include projections, opinions, assumptions or estimates for example only, and they may not represent current or future performance of the property. You and your tax and legal advisors should conduct your own investigation of the property and transaction.

# 533 N 17th St



# Building Floor Plan

\* Not to scale. For visual aid purposes only.





| Demographics      | 1 Mile   | 10 Miles | 30 Miles |
|-------------------|----------|----------|----------|
| Population        | 5,600    | 136,235  | 204,393  |
| Total Households  | 2,092    | 58,727   | 83,440   |
| Average HH Income | \$35,877 | \$57,633 | \$54,728 |