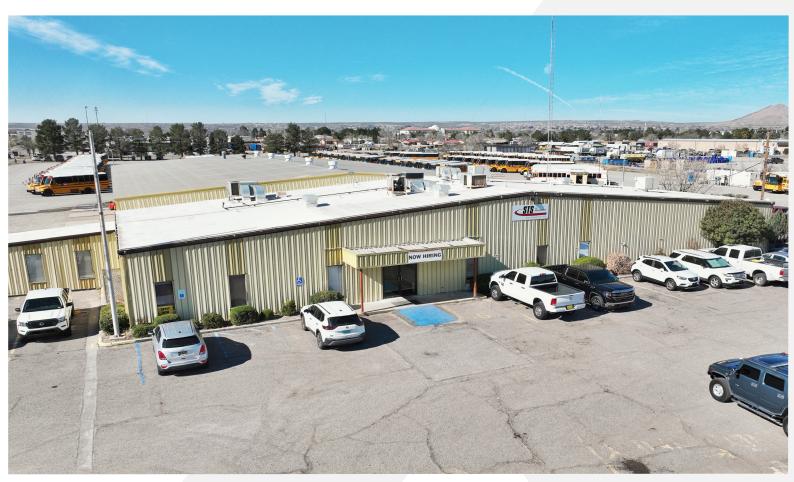

# For Sale

Office/Warehouse

8 ± Acres

# 533 N 17th St

Las Cruces, NM 88005

# Offering Summary

| Sale Price    | \$2,500,000 |
|---------------|-------------|
| Lot Size      | 8 ± Acres   |
| Building Size | 19,418 ± SF |

# **Property Highlights**

- Zoning: M-1
- Located in the heart of the industrial market
- Fully fenced (razor-wire)
- Good access from Interstate 10
- Clear height: 14' 18'
- Three (3) 12' x 14' drive-through grade level roll up doors
- Ten (10) 12' x 14' grade level roll up doors
- Includes a single bay truck wash