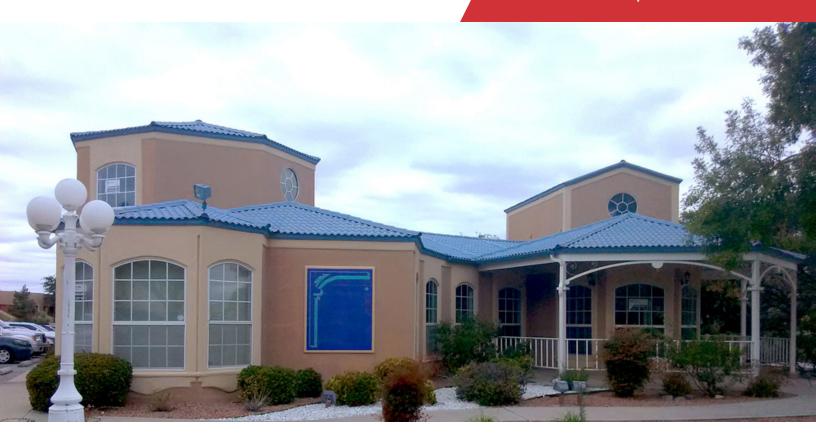

## 780 South Walnut

Las Cruces. New Mexico 88005

#### **Property Overview**

This property is located in the Walnut Professional Plaza and great for any type of medical user. This 1,700 +/- SF 2-story office building has a very unique layout and offers a quiet comfortable setting. Very spacious interior with reception/lobby/four exam rooms, three offices, a break room, one half bathroom and one full bathroom. Walnut Street is located just off Lohman Avenue and in the center of the business/retail arterial in Las Cruces. The location is easily accessible and convenient for your future clients.