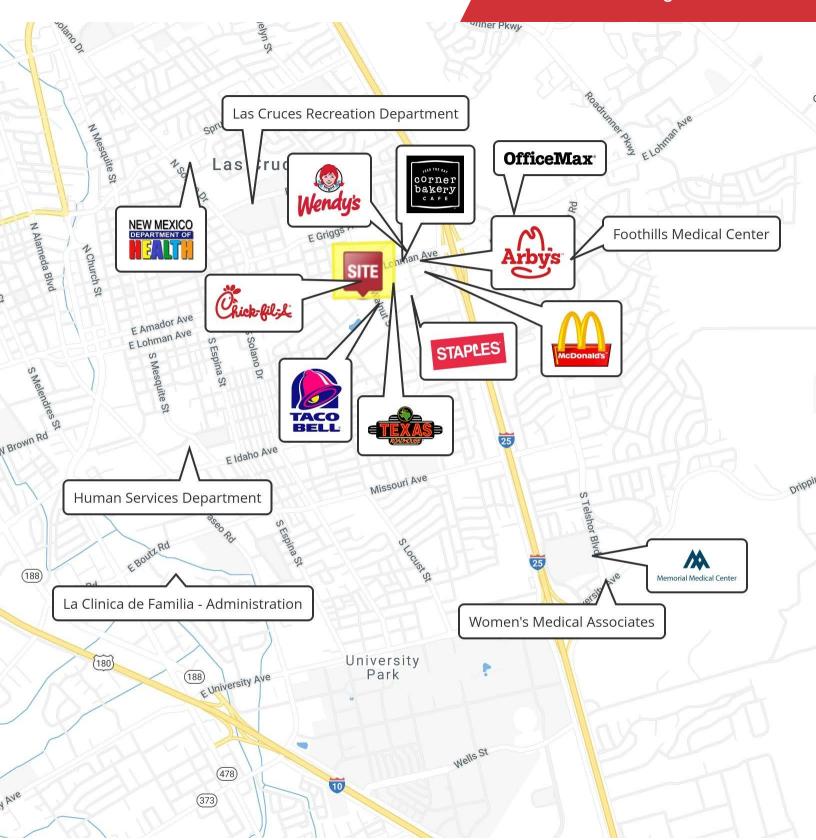

#### **Property Highlights**

- Easy access to I-25
- · Medical or Professional office space
- Close proximity to Taco Bell, Walgreens, Sprouts, Texas Roadhouse, Chick-fil-A, and Corner Bakery Café

### For Sale

1,700 +/- SF | \$299,000 Surrounding Retailers