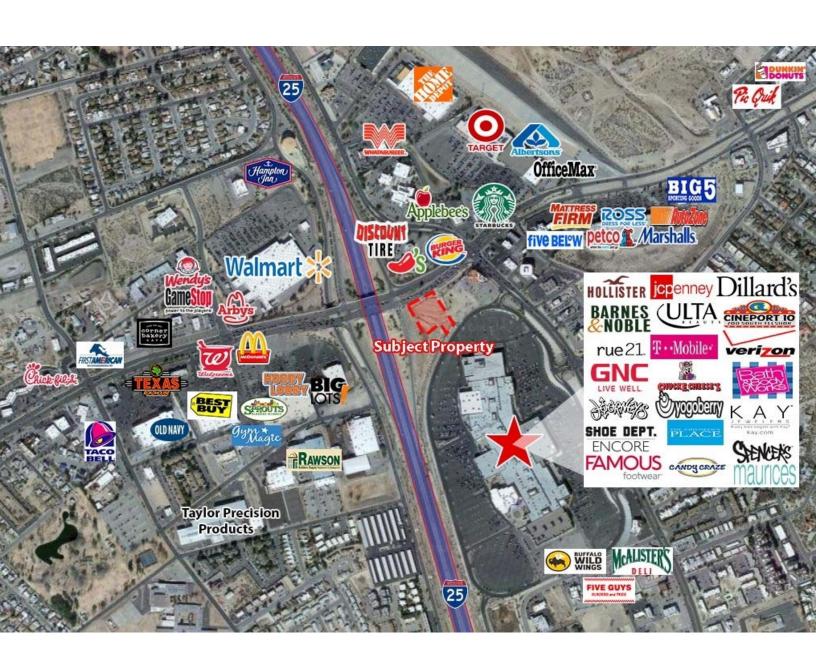

## **Property Highlights**

- Pad site located on primary retail corridor in Las Cruces
- Outparcel to Mesilla Valley Mall
- · Adjacent to newly constructed Bubba's 33
- Nearby retailers include Chipotle, Pecan Grill,
   Applebees, Starbucks, Target, Albertson's, Home
   Depot, and more!
- BUYER TO INDEPENDENTLY VERIFY ALL DUE
   DILIGENCE MATERIALS

# For Sale

1.24 +/- Acres
Surrounding Businesses