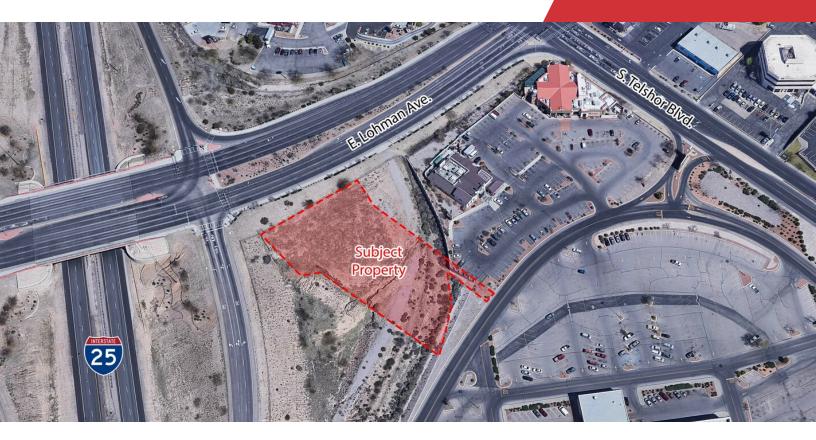

# For Sale 1.24 +/- Acres Vacant Land

# 550 S. Telshor Blvd

Las Cruces, New Mexico 88011

## **Property Highlights**

- Pad site located on primary retail corridor in Las Cruces
- Outparcel to Mesilla Valley Mall
- · Adjacent to newly constructed Bubba's 33
- Nearby retailers include Chipotle, Pecan Grill,
   Applebees, Starbucks, Target, Albertson's, Home
   Depot, and more!
- BUYER TO INDEPENDENTLY VERIFY ALL DUE
   DILIGENCE MATERIALS

### Offering Summary

| Sale Price: | Bankruptcy Sale - Contact<br>Broker |
|-------------|-------------------------------------|
| Lot Size:   | 1.24 +/- Acres                      |