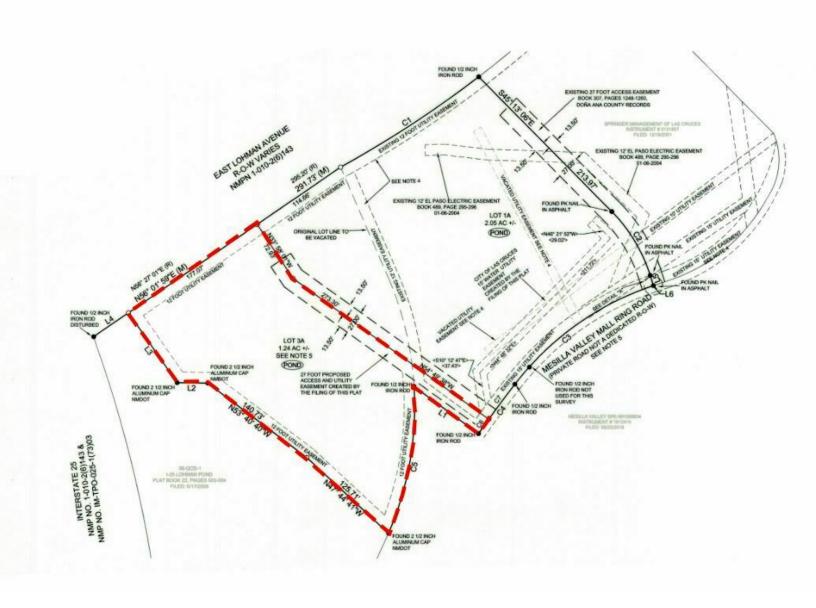

### Offering Summary

| Sale Price: | Bankruptcy Sale - Contact<br>Broker |
|-------------|-------------------------------------|
| Lot Size:   | 1.24 +/- Acres                      |