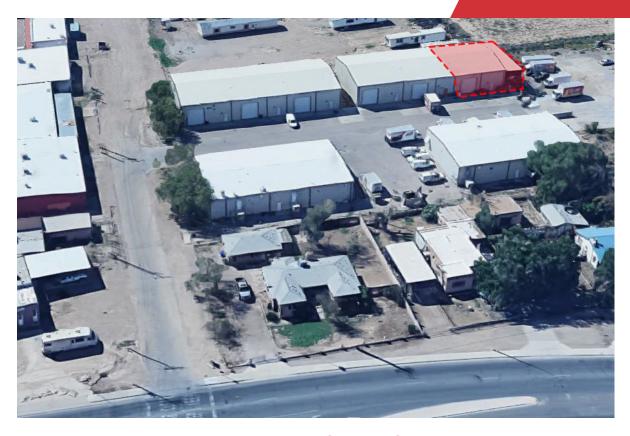

## 420 Roundtree Pl

Las Cruces, New Mexico 88005

### **Property Highlights**

- Clear height 18' 22'
- Overhead door 14' x 14'
- 400 amp 3 phase electric
- Covered fenced yard with concrete pad and lighting (approx. 1,350 square feet)
- · Common loading dock
- · Water, sewer and trash are included in rent
- Warehouse includes two story office area with reception area, office, breakroom, storage and bathroom downstairs, and a conference room and bathroom upstairs.
- Breakroom has double sink, stove, microwave and refrigerator