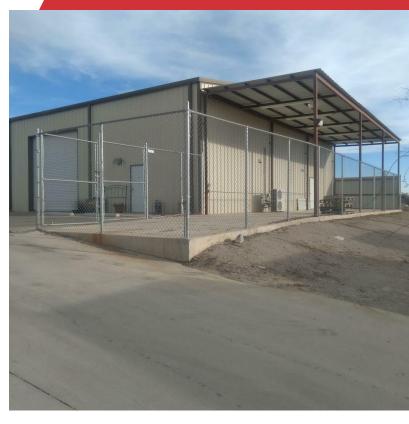

### **Property Highlights**

- Clear height 18' 22'
- Overhead door 14' x 14'
- 400 amp 3 phase electric
- Covered fenced yard with concrete pad and lighting (approx. 1,350 square feet)
- · Common loading dock
- · Water, sewer and trash are included in rent
- Warehouse includes two story office area with reception area, office, breakroom, storage and bathroom downstairs, and a conference room and bathroom upstairs.
- Breakroom has double sink, stove, microwave and refrigerator

# For Lease 2,600 +/- SF Exterior & Interior Photos