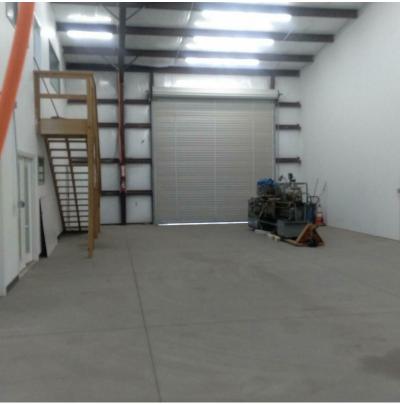

### **Property Highlights**

- Clear height 18' 22'
- Overhead door 14' x 14'
- 400 amp 3 phase electric
- Covered fenced yard with concrete pad and lighting (approx. 1,350 square feet)
- · Common loading dock
- · Water, sewer and trash are included in rent
- Warehouse includes two story office area with reception area, office, breakroom, storage and bathroom downstairs, and a conference room and bathroom upstairs.
- Breakroom has double sink, stove, microwave and refrigerator

# For Lease 2,600 +/- SF Exterior & Interior Photos