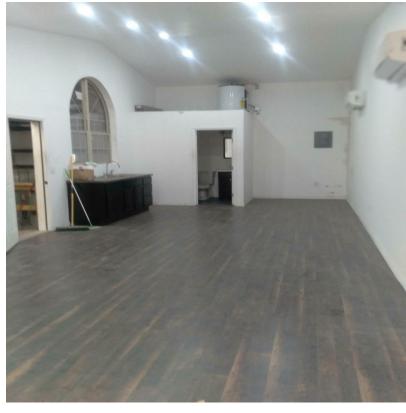

# For Lease 2,600 +/- SF Exterior & Interior Photos

### **Property Highlights**

- Clear height 18' 22'
- Overhead door 14' x 14'
- 400 amp 3 phase electric
- Covered fenced yard with concrete pad and lighting (approx. 1,350 square feet)
- · Common loading dock
- · Water, sewer and trash are included in rent
- Warehouse includes two story office area with reception area, office, breakroom, storage and bathroom downstairs, and a conference room and bathroom upstairs.
- Breakroom has double sink, stove, microwave and refrigerator