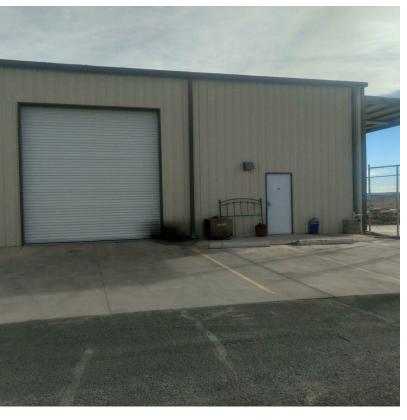

### **Property Highlights**

- Clear height 18' 22'
- Overhead door 14' x 14'
- 400 amp 3 phase electric
- Covered fenced yard with concrete pad and lighting (approx. 1,350 square feet)
- · Common loading dock
- · Water, sewer and trash are included in rent
- Warehouse includes two story office area with reception area, office, breakroom, storage and bathroom downstairs, and a conference room and bathroom upstairs.
- Breakroom has double sink, stove, microwave and refrigerator

# For Lease 2,600 +/- SF Exterior & Interior Photos