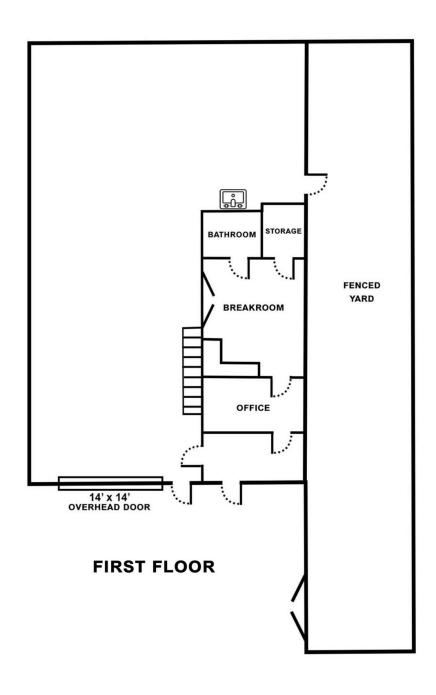

### For Lease Floor Plan NOT TO SCALE. Visual aid purposes only!

**SECOND FLOOR** 

### **Property Highlights**

- Clear height 18' 22'
- Overhead door 14' x 14'
- 400 amp 3 phase electric
- Covered fenced yard with concrete pad and lighting (approx. 1,350 square feet)
- · Common loading dock
- · Water, sewer and trash are included in rent
- Warehouse includes two story office area with reception area, office, breakroom, storage and bathroom downstairs, and a conference room and bathroom upstairs.
- Breakroom has double sink, stove, microwave and refrigerator