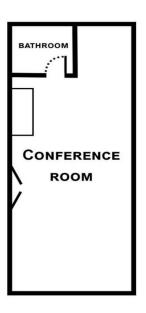

### For Lease Floor Plan NOT TO SCALE. Visual aid purposes only!

**SECOND FLOOR** 

### **Property Highlights**

- Clear height 18' 22'
- Overhead door 14' x 14'
- 400 amp 3 phase electric
- Covered fenced yard with concrete pad and lighting (approx. 1,350 square feet)
- · Common loading dock
- · Water, sewer and trash are included in rent
- Warehouse includes two story office area with reception area, office, breakroom, storage and bathroom downstairs, and a conference room and bathroom upstairs.
- Breakroom has double sink, stove, microwave and refrigerator