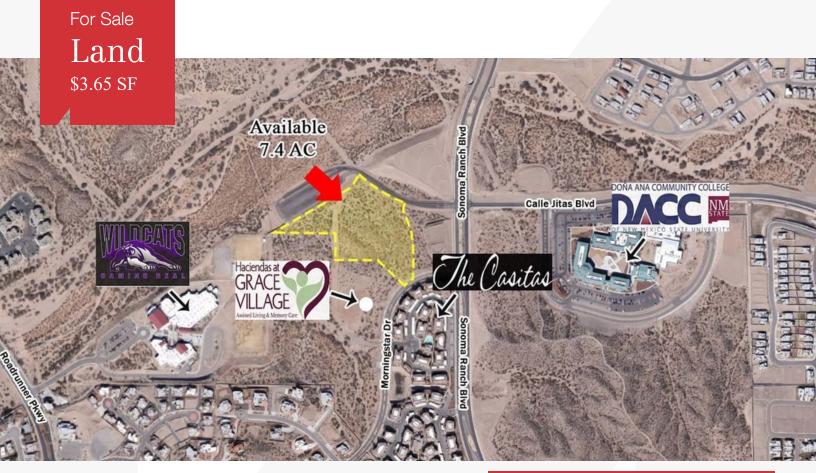

# **Property Highlights**

- Located next to the largest master-planned community in Las Cruces
- Adjacent to Haciendas at Grace Village-an assisted living and memory care facility
- · Within short distance of varying grade schools and grocery stores
- · Highest and best use for multi-family or medical facilities
- PUD zoning allows for flexibility in density and use

## **Property Description**

Located within the Sonoma Ranch Community this property is conveniently sited less than 1.5 miles from multiple assisted living and memory care facilities, and a True Med Spa. Morningstar property is also adjacent to Dona Ana Community College, Camino Real Middle School, and several retail/grocery stores. This property would be the perfect location for medical facilities or multi-family projects.