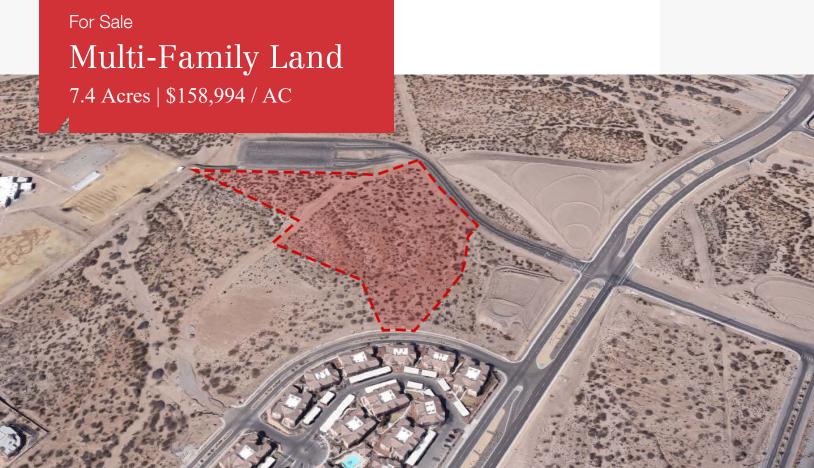

| OFFERING SUMMARY |             |  |
|------------------|-------------|--|
| Sale Price       | \$1,176,555 |  |
| Lot Size         | 7.4 Acres   |  |

| DEMOGRAPHICS |            |                   |  |
|--------------|------------|-------------------|--|
| Stats        | Population | Avg. HH<br>Income |  |
| 1 Mile       | 745        | \$67,002          |  |
| 5 Miles      | 93,902     | \$47,053          |  |
| 10 Miles     | 143,180    | \$50,407          |  |