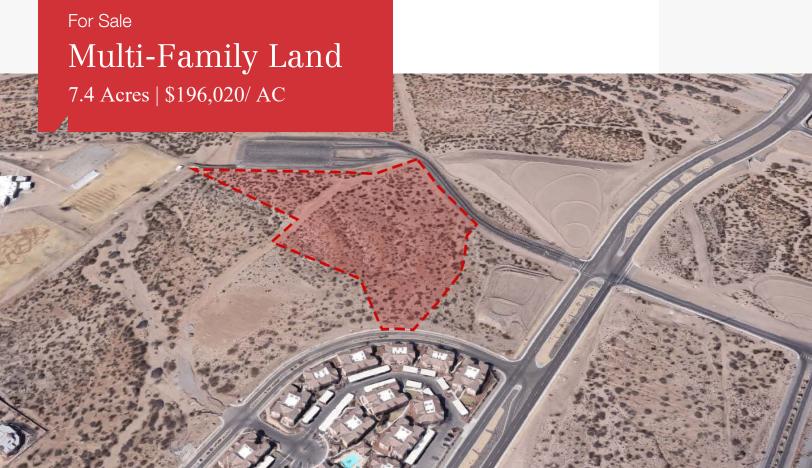

## **Property Description**

Located within the Sonoma Ranch Community this property is conveniently sited less than 1.5 miles from multiple assisted living and memory care facilities, and a True Med Spa. Morningstar property is also adjacent to Dona Ana Community College, Camino Real Middle School, and several retail/grocery stores. This property would be the perfect location for medical facilities or multi-family projects.

| OFFERING SUMMARY |             |  |
|------------------|-------------|--|
| Sale Price       | \$1,450,548 |  |
| Lot Size         | 7.4 Acres   |  |

| DEMOGRAPHICS |            |                   |  |
|--------------|------------|-------------------|--|
| Stats        | Population | Avg. HH<br>Income |  |
| 1 Mile       | 745        | \$67,002          |  |
| 5 Miles      | 93,902     | \$47,053          |  |
| 10 Miles     | 143,180    | \$50,407          |  |