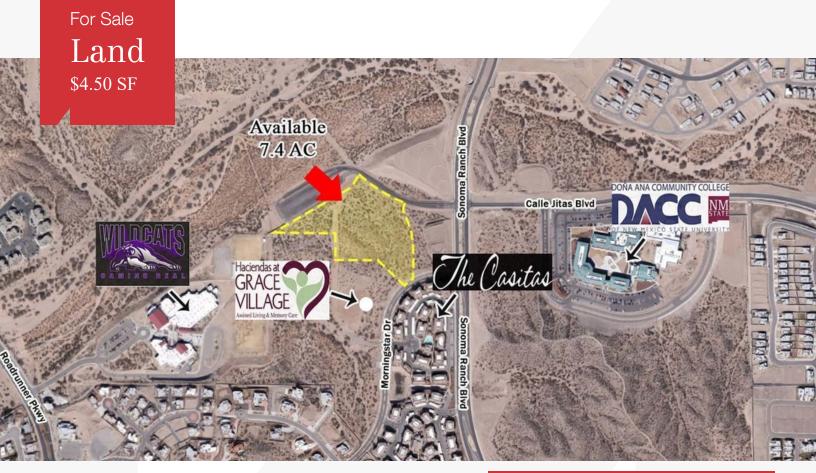

# **Property Highlights**

- Located next to the largest master-planned community in Las Cruces
- Adjacent to Haciendas at Grace Village-an assisted living and memory care facility
- · Within short distance of varying grade schools and grocery stores
- · Highest and best use for multi-family or medical facilities
- PUD zoning allows for flexibility in density and use

## **Property Description**

Located within the Sonoma Ranch Community this property is conveniently sited less than 1.5 miles from multiple assisted living and memory care facilities, and a True Med Spa. Morningstar property is also adjacent to Dona Ana Community College, Camino Real Middle School, and several retail/grocery stores. This property would be the perfect location for medical facilities or multi-family projects.

| OFFERING SUMMARY |             |  |
|------------------|-------------|--|
| Sale Price       | \$1,450,548 |  |
| Lot Size         | 7.4 Acres   |  |

| DEMOGRAPHICS |            |                   |  |
|--------------|------------|-------------------|--|
| Stats        | Population | Avg. HH<br>Income |  |
| 1 Mile       | 745        | \$67,002          |  |
| 5 Miles      | 93,902     | \$47,053          |  |
| 10 Miles     | 143,180    | \$50,407          |  |