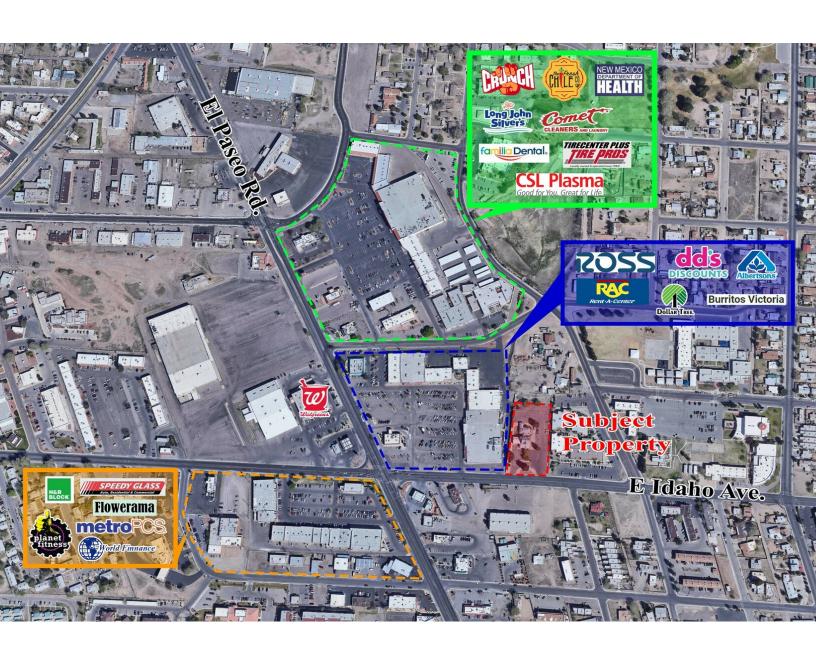

ruces, New Mexico 88001

#### **Property Highlights**

- · Remodeled in 2021
- Ample Parking
- · Commercial Kitchen
- Drive thru
- Second floor features two large open areas, one office and a restroom
- · Ideal for pub, lounge or restaurant

### **Property Overview**

A classic building in Las Cruces, with historic decorative metal ceilings, chandeliers, and wood flooring. A block away from El Paseo Street, one of the busier streets in the city with restaurants, retail and schools all in close proximity.

#### Offering Summary

| Sale Price:   | \$1,395,000 |
|---------------|-------------|
| Available SF: | 6,904 SF    |
| Lot Size:     | 43,312 SF   |

For More Information

#### Jessie Carreon

O: 575 521 1535 Jessie@1stvalley.com



# Building with Kitchen Drive Thru

Nearby Retailers