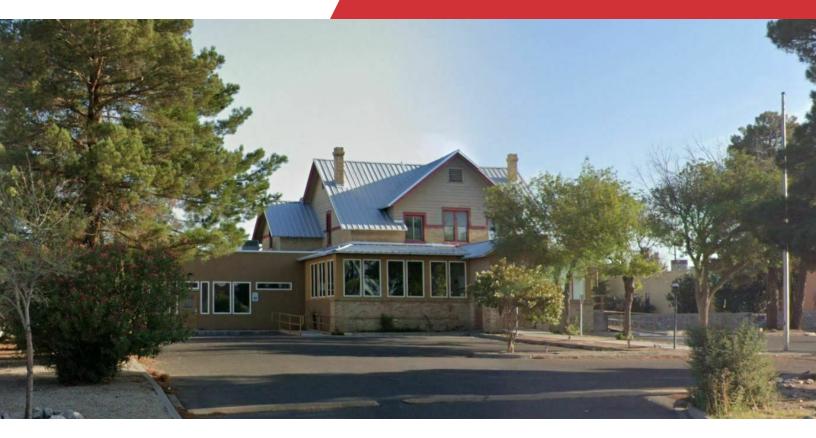

## Building with Drive Thru Kitchen

6,904 +/- SF For Sale

# 523 E. Idaho

Las Cruces, New Mexico 88001

#### **Property Highlights**

- · Remodeled in 2021
- Ample Parking
- · Commercial Kitchen
- Drive thru
- Second floor features two large open areas, one office and a restroom
- · Ideal for pub, lounge or restaurant

### **Property Overview**

A classic building in Las Cruces, with historic decorative metal ceilings, chandeliers, and wood flooring. A block away from El Paseo Street, one of the busier streets in the city with restaurants, retail and schools all in close proximity.