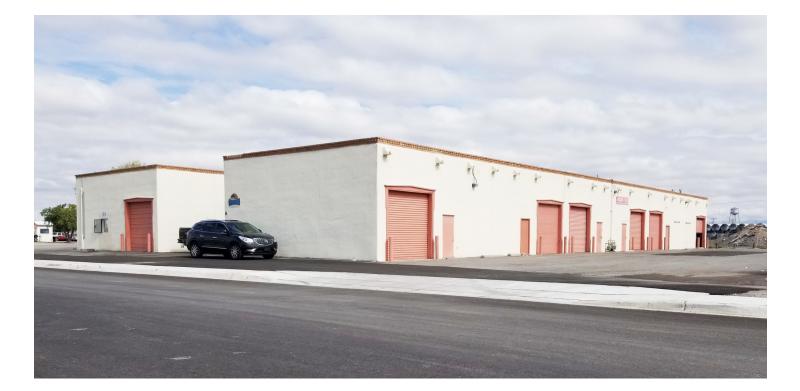

### **Property Features**

- Suite J: 890 +/- SF \$850 per month NN
- · Ideal for small business owner needing warehouse space
- New roof
- Insulated garage door
- · Freshly painted with polished concrete floor
- New HVAC
- Roll up door in back (10' x 10')
- · Abundant, off-street parking for customers & staff
- · Pylon signage provided