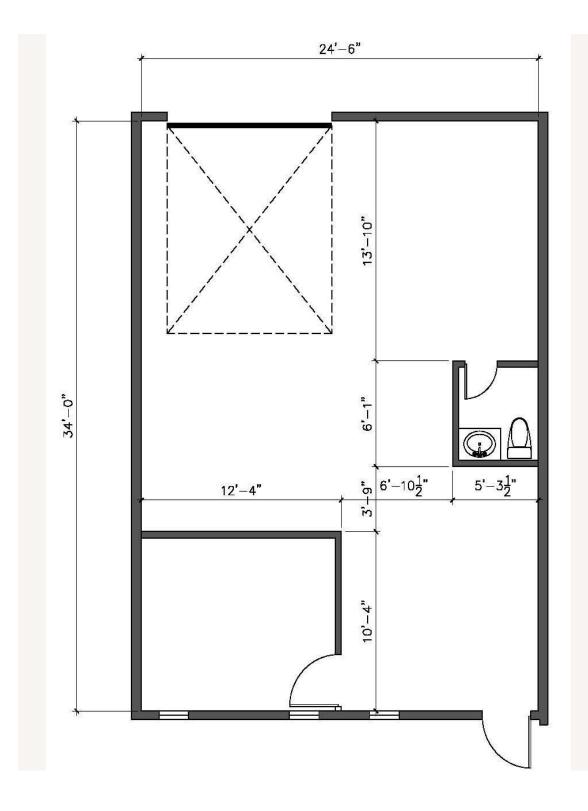

NAI 1st Valley 1155 South Telshor Blvd, Las Cruces, NM 88011 575 521 1535 1stvalley.com

Floor Plan - Suite J

Office/Warehouse For Lease