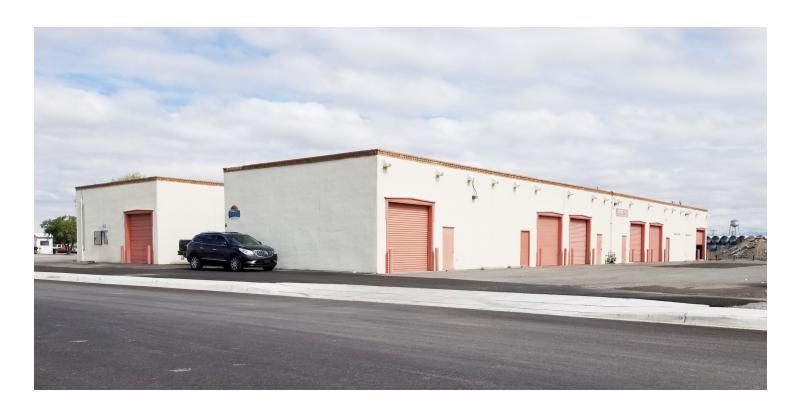

### **Property Features**

- Suite F: 890 +/- SF \$850 per month NN
- New roof
- . Roll up doors in back (10' x 10')
- Possible Tenant Improvement allowance with a long term lease
- · Abundant, off-street parking for customers & staff
- · Pylon signage provided
- Upgraded electrical