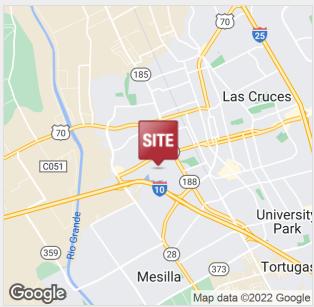

## 1595 Amador

Las Cruces, NM 88005

### **Property Features**

- Suite F: 890 +/- SF \$850 per month NN
- New roof
- . Roll up doors in back (10' x 10')
- Possible Tenant Improvement allowance with a long term lease
- · Abundant, off-street parking for customers & staff
- · Pylon signage provided
- Upgraded electrical



For more information:

#### Stephanie Maddox

575 639 3504 • stephanie@1stvalley.com

#### Cheryl Reome

575 644 9165 • cheryl@1stvalley.com

NO WARRANTY OR REPRESENTATION, EXPRESS OR IMPLIED, IS MADE AS TO THE ACCURACY OF THE INFORMATION CONTAINED HEREIN, AND THE SAME IS SUBMITTED SUBJECT TO ERRORS, OMISSIONS, CHANGE OF PRICE, RENTAL OR OTHER CONDITIONS, PRIOR SALE, LEASE OR FINANCING, OR WITHDRAWAL WITHOUT NOTICE, AND OF ANY SPECIAL LISTING CONDITIONS IMPOSED BY OUR PRINCIPALS NO WARRANTIES OR REPRESENTATIONS ARE MADE AS TO THE CONDITION OF THE PROPERTY OR ANY HAZARDS CONTAINED THEREIN ARE ANY TO BE IMPLIED.

NAI 1st Valley 1155 South Telshor Blvd, Las Cruces, NM 88011 575 521 1535

# Site Plan











#### **Demographics**

 1 Mile
 3 Miles
 5 Miles

 Total Population:
 6,242
 52,3