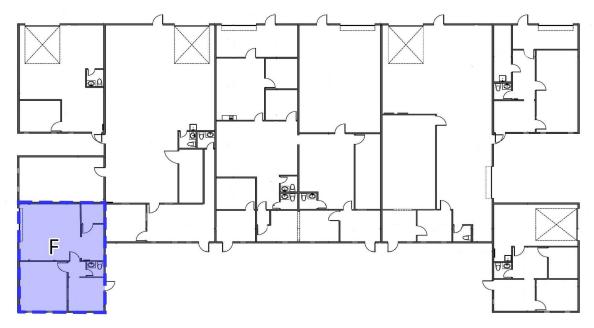

### **Property Features**

- Suite F: 890 +/- SF \$850 per month NN
- New roof
- . Roll up doors in back (10' x 10')
- Possible Tenant Improvement allowance with a long term lease
- · Abundant, off-street parking for customers & staff
- · Pylon signage provided
- Upgraded electrical

# Site Plan