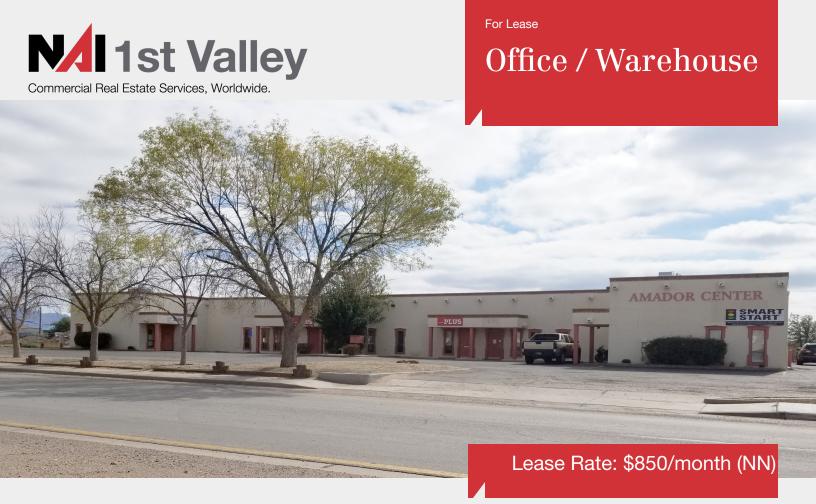

## 1595 Amador

Las Cruces, NM 88005

### **Property Features**

- Suite F: 890 +/- SF \$850 per month NN
- New roof
- . Roll up doors in back (10' x 10')
- Possible Tenant Improvement allowance with a long term lease
- · Abundant, off-street parking for customers & staff
- · Pylon signage provided
- Upgraded electrical