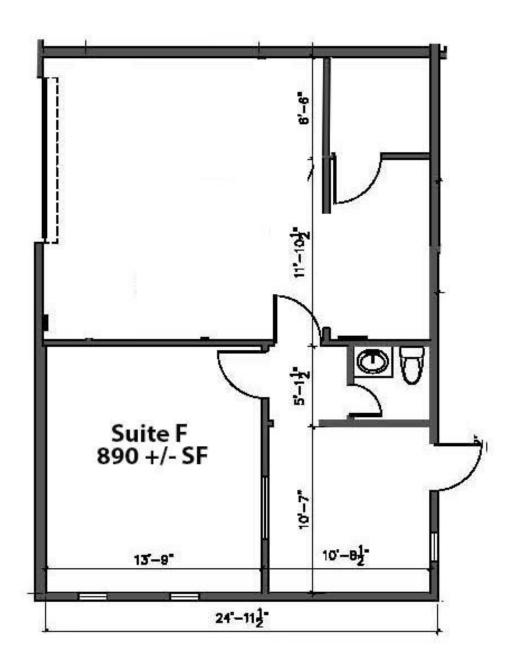

### **Property Features**

- Suite F: 890 +/- SF \$850 per month NN
- New roof
- . Roll up doors in back (10' x 10')
- Possible Tenant Improvement allowance with a long term lease
- · Abundant, off-street parking for customers & staff
- · Pylon signage provided
- Upgraded electrical