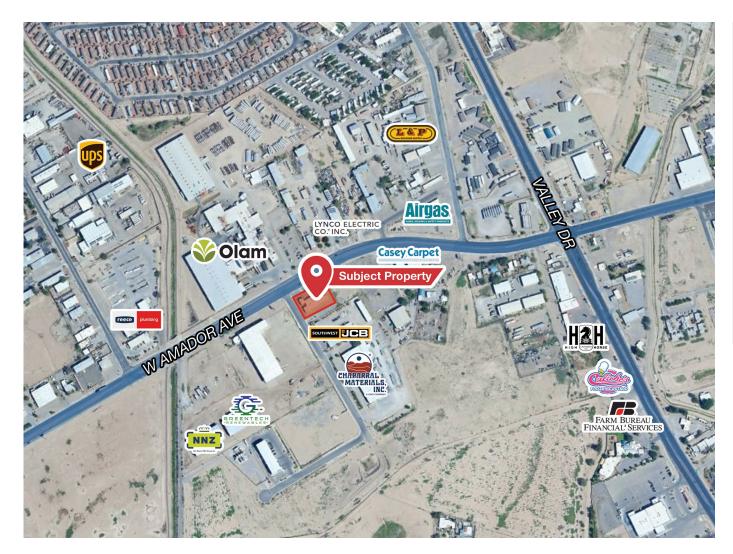

ease or financing, or withdrawal without notice. We include projections, opinions, assumptions or estimates for example only, and they may not represent current or future performance of the property. You and your tax and legal advisors should conduct your own investigation of the property and transaction.

1155 S Telshor Blvd Las Cruces, NM 88011 575.521.1535 1stvalley.com

### Building Floor Plan





#### Suite A

Unit Size 890 ± SF

Lease Rate \$850/month (NN)





Floor plan not to scale, for visual aid only.

#### Suite C

Unit Size $890 \pm SF$ Lease Rate\$850/month (NN)





Floor plan not to scale, for visual aid only.

#### Suite D

Unit Size  $2,283 \pm SF$ 

Lease Rate \$1,720/month (NN)

Available May 1, 2025





Floor plan not to scale, for visual aid only.

#### Location