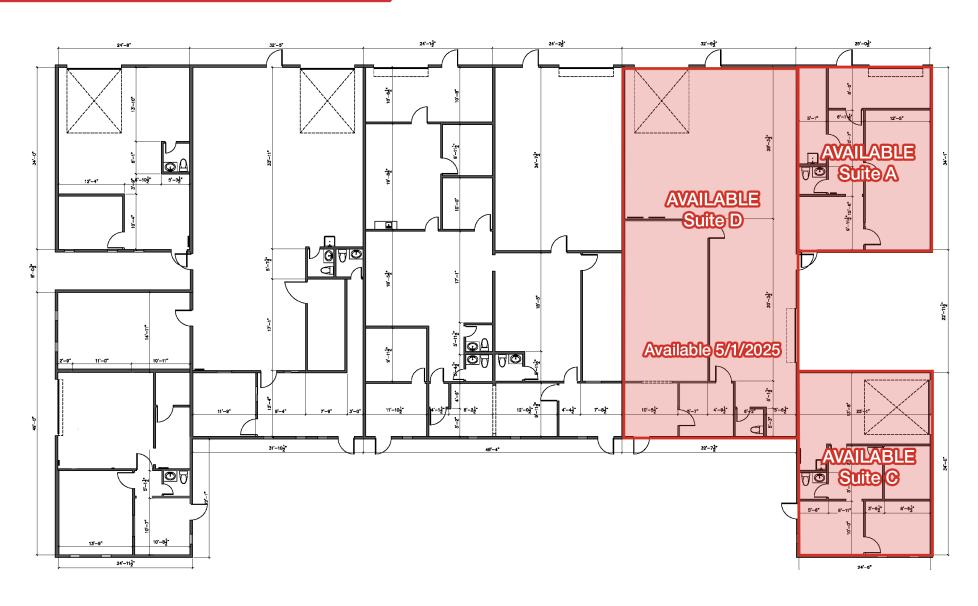

### Building Floor Plan

#### Suite A

Unit Size 890 ± SF

Lease Rate \$850/month (NN)

Floor plan not to scale, for visual aid only.

#### Suite C

Unit Size $890 \pm SF$ Lease Rate\$850/month (NN)

Floor plan not to scale, for visual aid only.

#### Suite D

Unit Size  $2,283 \pm SF$ 

Lease Rate \$1,720/month (NN)

Available May 1, 2025

Floor plan not to scale, for visual aid only.