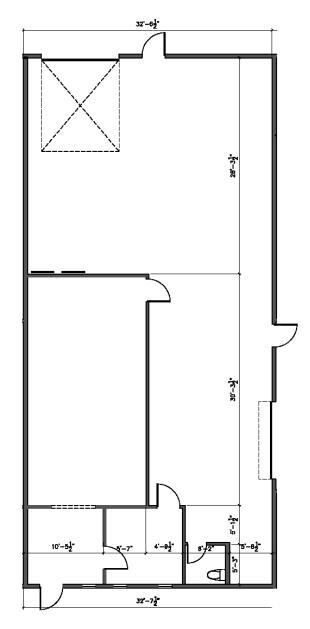

### Building Floor Plan

#### Suite A

Unit Size 890 ± SF

Lease Rate \$850/month (NN)

Floor plan not to scale, for visual aid only.

#### Suite C

Unit Size $890 \pm SF$ Lease Rate\$850/month (NN)

Floor plan not to scale, for visual aid only.

#### Suite D

Unit Size  $2,283 \pm SF$ 

Lease Rate \$1,720/month (NN)

Available May 1, 2025

Floor plan not to scale, for visual aid only.