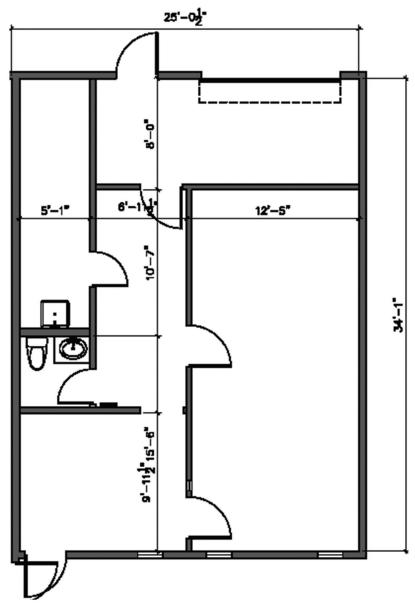

#### Suite A

Unit Size 890 ± SF

Lease Rate \$850/month (NN)

Floor plan not to scale, for visual aid only.