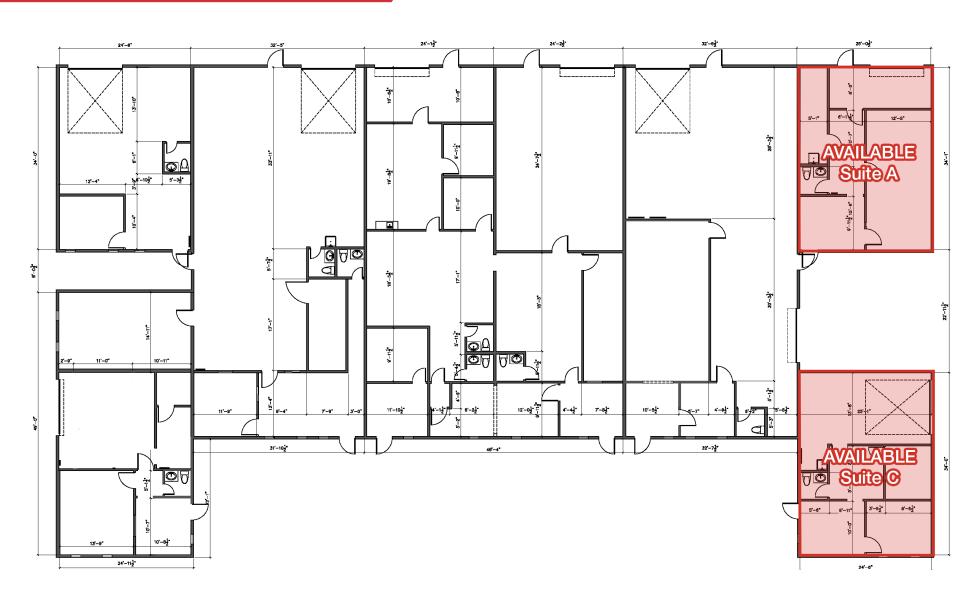

# Building Floor Plan

#### Suite A

Unit Size 890 ± SF

Lease Rate \$850/month (NN)

Floor plan not to scale, for visual aid only.

#### Suite C

Unit Size $890 \pm SF$ Lease Rate\$850/month (NN)

Floor plan not to scale, for visual aid only.