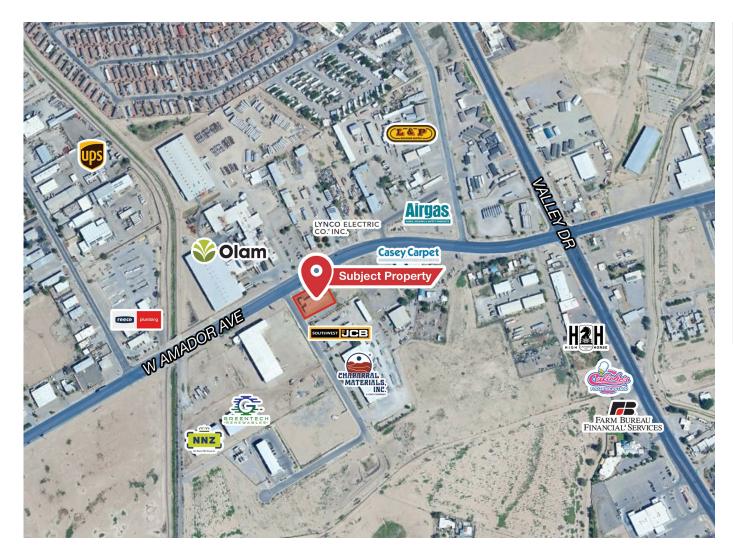

or representation about it. It is submitted subject to the possibility of errors, omissions, change of price, rental or other conditions, prior sale, lease or financing, or withdrawal without notice. We include projections, opinions, assumptions or estimates for example only, and they may not represent current or future performance of the property. You and your tax and legal advisors should conduct your own investigation of the property and transaction.

1155 S Telshor Blvd Las Cruces, NM 88011 575.521.1535 1stvalley.com

# Building Floor Plan





#### Suite A

Unit Size 890 ± SF

Lease Rate \$850/month (NN)





Floor plan not to scale, for visual aid only.

#### Suite C

Unit Size $890 \pm SF$ Lease Rate\$850/month (NN)





Floor plan not to scale, for visual aid only.

## Location