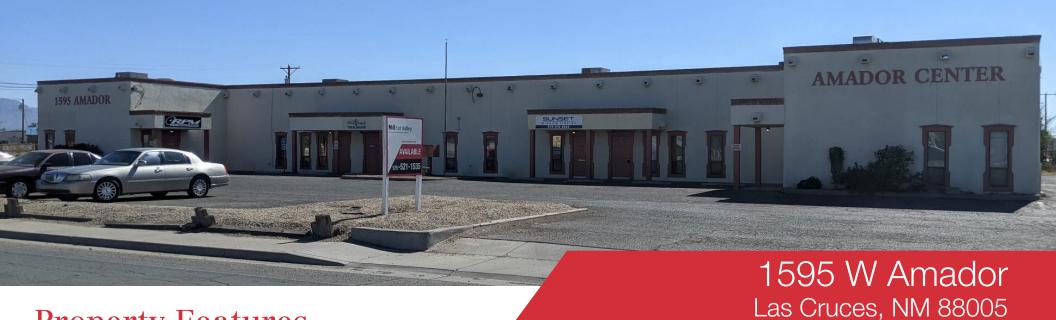

# For Lease Office/Warehouse

### **Property Features**

| Unit Size       | 890 ± SF    |
|-----------------|-------------|
| Lease Rate      | Varies (NN) |
| Units Available | 2           |

- Small office/warehouse suites
- Possible tenant improvement allowance with a long term lease
- Abundant, off-street parking for customers and staff
- Pylon signage provided

1155 S Telshor Blvd Las Cruces, NM 88011 575.521.1535 1stvalley.com