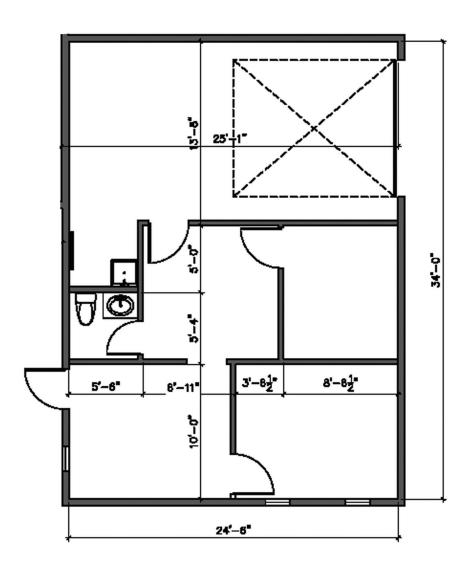

#### Suite C

Unit Size $890 \pm SF$ Lease Rate\$850/month (NN)

Floor plan not to scale, for visual aid only.