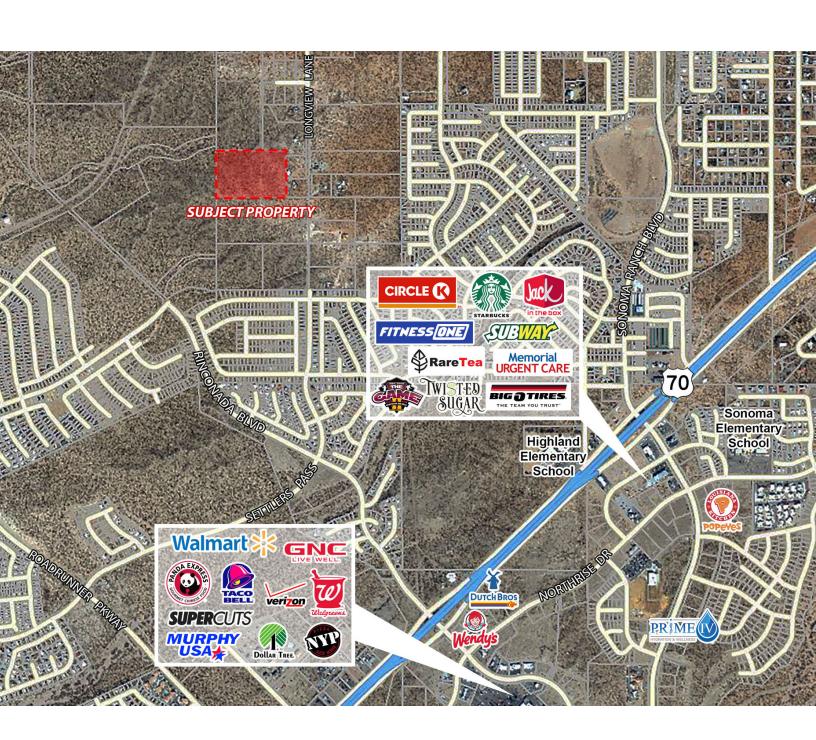

## For Sale

15 +/- Acres | \$440,000 Residential Development Land



# Las Cruces, NM 88012

Las Cruces, New Mexico

#### **Property Highlights**

- 15 +/- Acres
- · Zoning: R-1
- \$29,333 per acre
- Property located between three properties being developed for single family residences
- · Access off of Longview Lane

#### Offering Summary

**Sale Price:** \$440,000

Lot Size: 15 +/- Acres

#### For More Information

#### Hal Henthorne

O: 575 521 1535 hal@1stvalley.com

#### Cheryl Reome

O: 575 521 1535 cheryl@1stvalley.com



### For Sale

15 +/- Acres | \$440,000 Land Survey





# For Sale 15 +/- Acres | \$440,000 Aerial View





# For Sale

15 +/- Acres | \$440,000 Surrounding Retailers