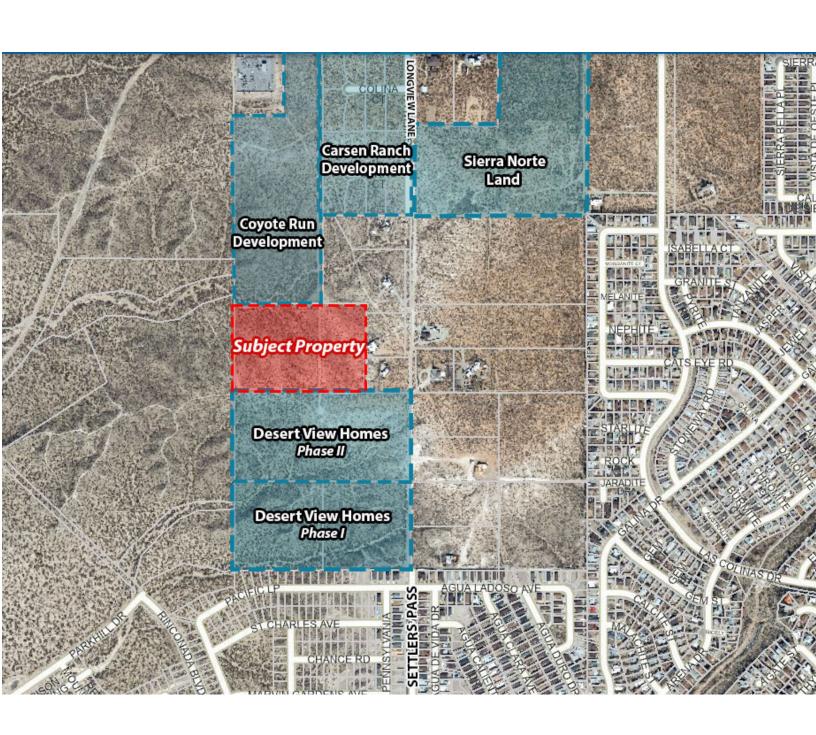

## For Sale

15 +/- Acres | \$440,000 Residential Development Land



# Las Cruces, NM 88012

Las Cruces, New Mexico

#### **Property Highlights**

- 15 +/- Acres
- · Zoning: R-1
- \$29,333 per acre
- Property located between three properties being developed for single family residences
- · Access off of Longview Lane

#### Offering Summary

**Sale Price:** \$440,000

Lot Size: 15 +/- Acres

#### For More Information

#### Hal Henthorne

O: 575 521 1535 hal@1stvalley.com

#### Cheryl Reome

O: 575 521 1535 cheryl@1stvalley.com



### For Sale

15 +/- Acres | \$440,000 Land Survey





# For Sale 15 +/- Acres | \$440,000 Aerial View





# For Sale

15 +/- Acres | \$440,000 Surrounding Retailers