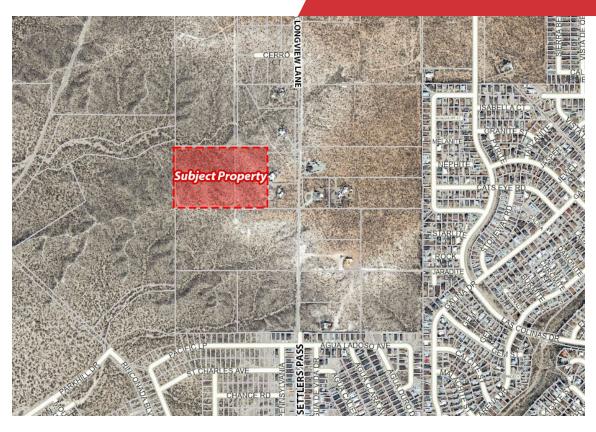

#### **Property Highlights**

- 15 +/- Acres
- · Zoning: R-1
- \$29,333 per acre
- Property located between three properties being developed for single family residences
- · Access off of Longview Lane

#### Offering Summary

**Sale Price:** \$440,000

Lot Size: 15 +/- Acres