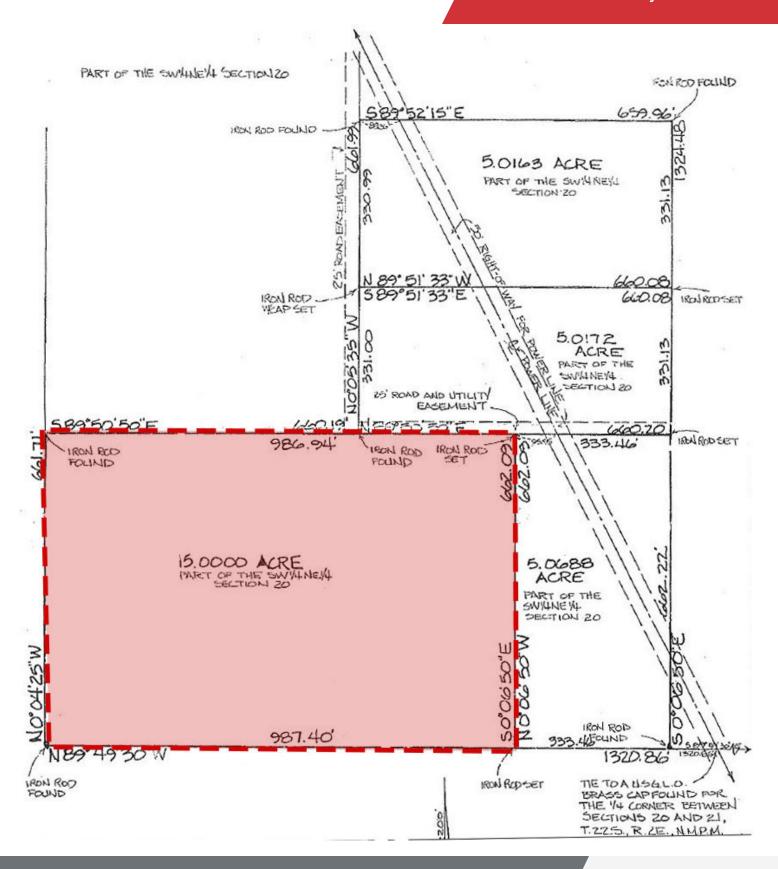

## For Sale

15 +/- Acres | \$440,000 Residential Development Land



# Las Cruces, NM 88012

Las Cruces, New Mexico

#### **Property Highlights**

- 15 +/- Acres
- · Zoning: R-1
- \$29,333 per acre
- Property located between three properties being developed for single family residences
- · Access off of Longview Lane

#### Offering Summary

**Sale Price:** \$440,000

Lot Size: 15 +/- Acres

#### For More Information

#### Hal Henthorne

O: 575 521 1535 hal@1stvalley.com

#### Cheryl Reome

O: 575 521 1535 cheryl@1stvalley.com



### For Sale

15 +/- Acres | \$440,000 Land Survey





# For Sale 15 +/- Acres | \$440,000 Aerial View





# For Sale

15 +/- Acres | \$440,000 Surrounding Retailers