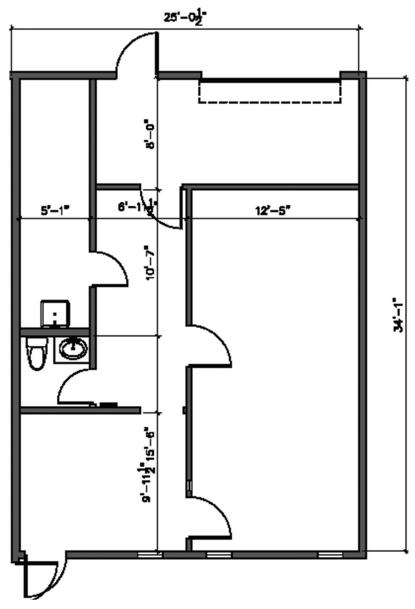

#### Suite A

Unit Size 890 ± SF

Lease Rate \$850/month (NN)

Floor plan not to scale, for visual aid only.

#### Suite C

Unit Size 890 ± SF

Lease Rate \$850/month (NN)

Floor plan not to scale, for visual aid only.