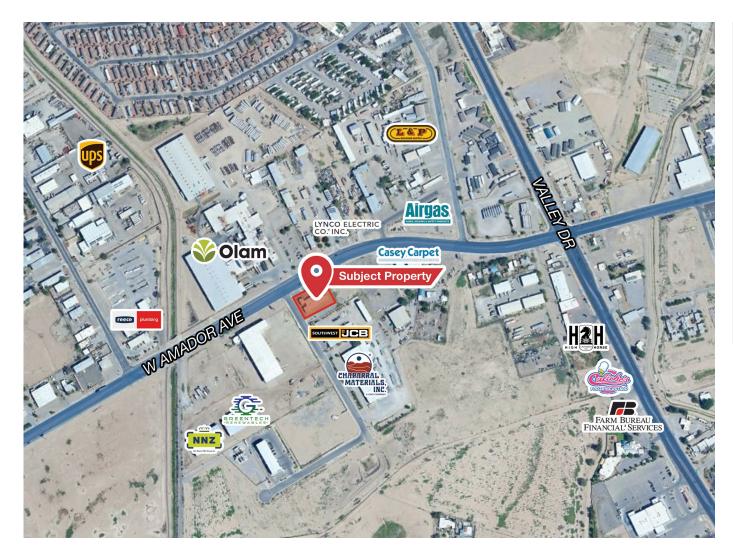

ey may not represent current or future performance of the property. You and your tax and legal advisors should conduct your own investigation of the property and transaction.

1155 S Telshor Blvd Las Cruces, NM 88011 575.521.1535 1stvalley.com

### Building Floor Plan





#### Suite A

Unit Size 890 ± SF

Lease Rate \$850/month (NN)





Floor plan not to scale, for visual aid only.

#### Suite C

Unit Size 890 ± SF

Lease Rate \$850/month (NN)





Floor plan not to scale, for visual aid only.

#### Suite D

**Unit Size**  $2,283 \pm SF$ 

Lease Rate \$1,720/month (NN)





Floor plan not to scale, for visual aid only.

575.521.1535

1stvalley.com

#### Suite G

Unit Size  $2,648 \pm SF$ 

Lease Rate \$1,900/month (NN)





Floor plan not to scale, for visual aid only.

#### Location