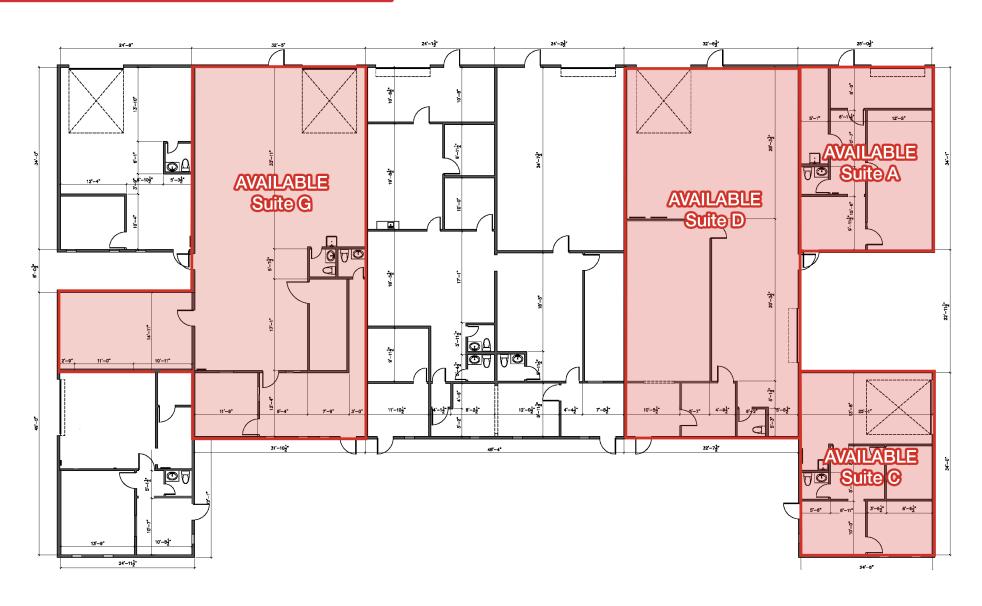

### Building Floor Plan

#### Suite A

Unit Size 890 ± SF

Lease Rate \$850/month (NN)

Floor plan not to scale, for visual aid only.

#### Suite C

Unit Size 890 ± SF

Lease Rate \$850/month (NN)

Floor plan not to scale, for visual aid only.

#### Suite D

**Unit Size**  $2,283 \pm SF$ 

Lease Rate \$1,720/month (NN)

Floor plan not to scale, for visual aid only.

575.521.1535

1stvalley.com

#### Suite G

Unit Size  $2,648 \pm SF$ 

Lease Rate \$1,900/month (NN)

Floor plan not to scale, for visual aid only.