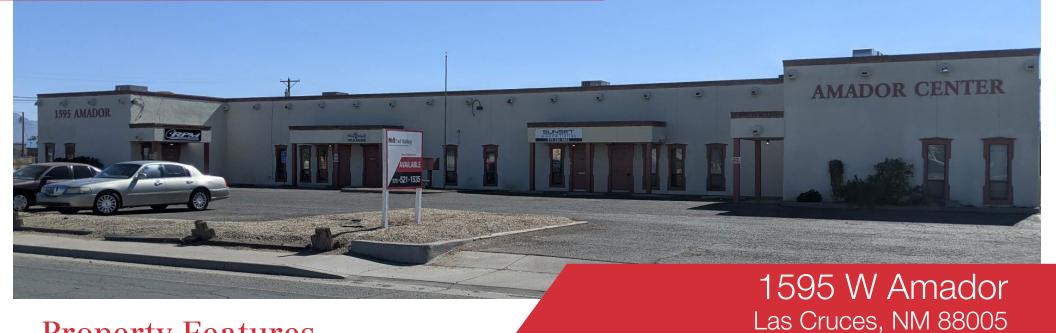

## For Lease Office/Warehouse

# Nallast Valley

#### **Property Features**

| Unit Size       | 890 - 2,648 ± SF |
|-----------------|------------------|
| Lease Rate      | Varies (NN)      |
| Units Available | 4                |

- Office/warehouse suites
- Possible tenant improvement allowance with a long term lease
- Abundant, off-street parking for customers and staff
- Pylon signage provided

1155 S Telshor Blvd Las Cruces, NM 88011 575.521.1535 1stvalley.com