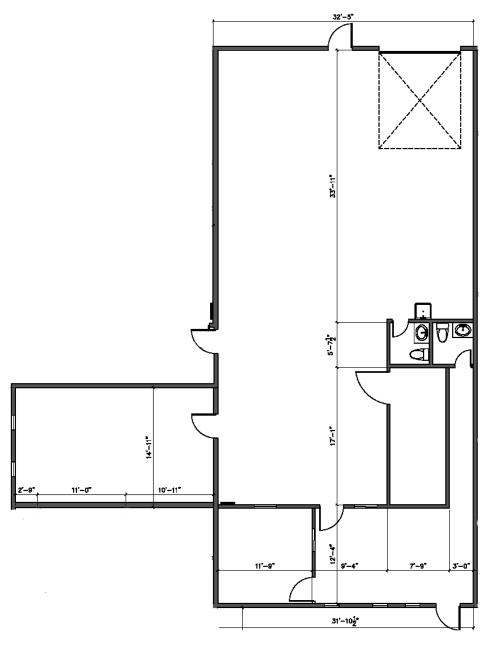

### Building Floor Plan

#### Suite G

Unit Size  $2,648 \pm SF$ 

Lease Rate \$1,900/month (NN)

Floor plan not to scale, for visual aid only.