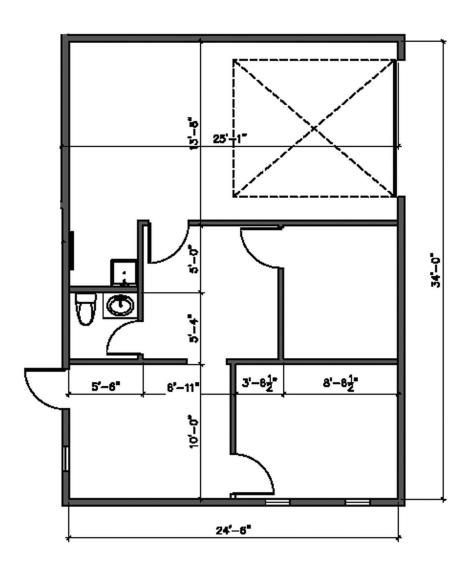

#### Suite D

**Unit Size**  $2,283 \pm SF$ 

Lease Rate \$1,720/month (NN)

Floor plan not to scale, for visual aid only.

575.521.1535

1stvalley.com

#### Suite G

Unit Size  $2,648 \pm SF$ 

Lease Rate \$1,900/month (NN)

Floor plan not to scale, for visual aid only.