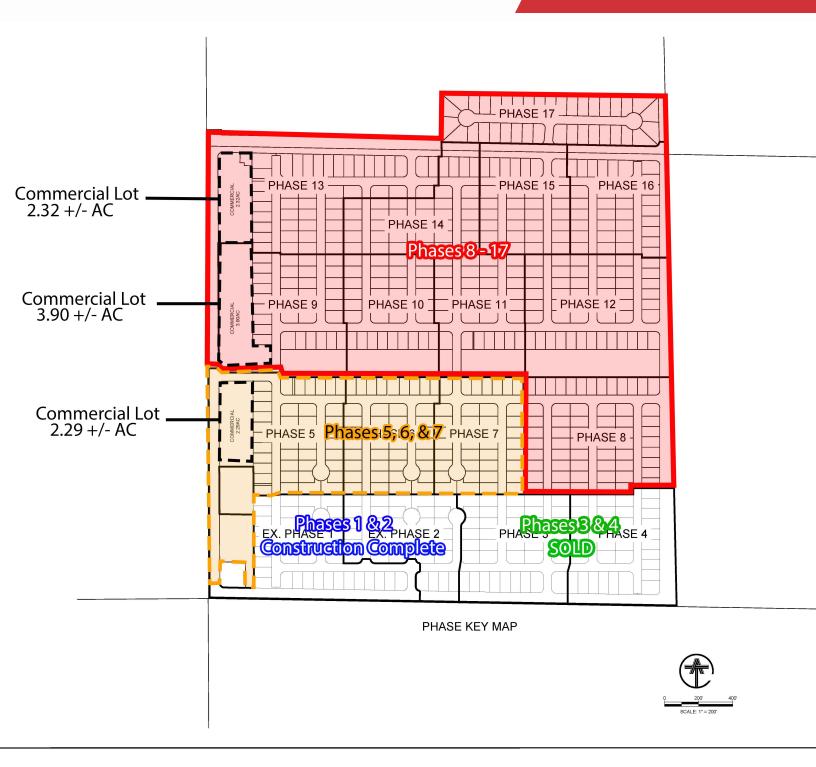

### **Property Highlights**

- Residential Master Planned Development has already been approved by the County; including three commercial lots.
- · All utilities are to the development.
- Sale includes all plats, maps, plans, surveys, engineering studies, etc.
- Phase 5, 6, and 7 (121 residential lots): These three phases have already been approved by the County with plans ready for permitting.
- Approx. lot size: 60' x 110'
- East Mesa of Las Cruces, in close proximity to Hwy 70
- Zoning: D3 (High density residential)
- Phase 1 & 2 already built. Phase 3 & 4 already sold

### Offering Summary

| Total Price for 138.48 +/- AC:                          | \$3,160,125    |
|---------------------------------------------------------|----------------|
| (Includes Phases 5-17 and 3 commercial lots)            |                |
| Total land price per AC:                                | <u>фоо ооо</u> |
| iotal land price per AC.                                | \$22,820       |
| Seller will sell Phases 5, 6, & 7 with 1 commercial lot | \$1,450,000    |
| (Commercial lot estimated value \$200,000)              |                |
| Total price per lot:                                    | \$10,331       |

## For Sale 138.48 +/- Acres Inspiration Heights

EL CENTRO

Phases 5-17 & three commercial lots

ARROYO RD

We obtained the information above from sources we believe to be reliable. However, we have not verified its accuracy and make no guarantee, warranty or representation about it. It is submitted subject to the possibility of errors, omissions, change of price, rental or other conditions, prior sale, lease or financing, or withdrawal without notice. We include projections, opinions, assumptions or estimates for example only, and they may not represent current or future performance of the property. You and your tax and legal advisors should conduct your own investigation of the property and transaction.

介

-

「「「「「」」

-

C

MITCHE

1155 South Telshor Blvd Las Cruces, NM 88011 575 521 1535 tel 1stvalley.com

Phases3&4

SOLD