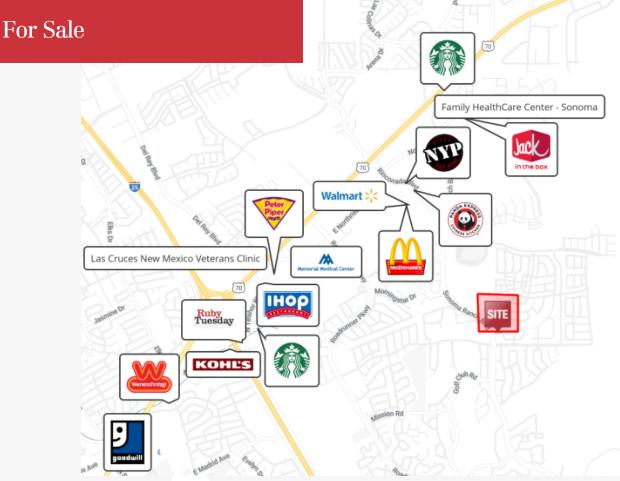

### **Property Description**

This +/- 4.84 AC commercial land is neighbor to the Sonoma Ranch Golf Course and is located in the fastest growing retail area in Las Cruces. Dona Ana Community College East Mesa Campus drives a significant amount of traffic to the area with an average of 3,000 students enrolling per semester. The land provides great frontage on Sonoma Ranch Blvd and is a great opportunity for a mixed use strip center within the Sonoma Ranch master planned community. Sonoma Ranch boasts some of the highest demographics in Las Cruces and this parcel is situated near the geographic center of the community.