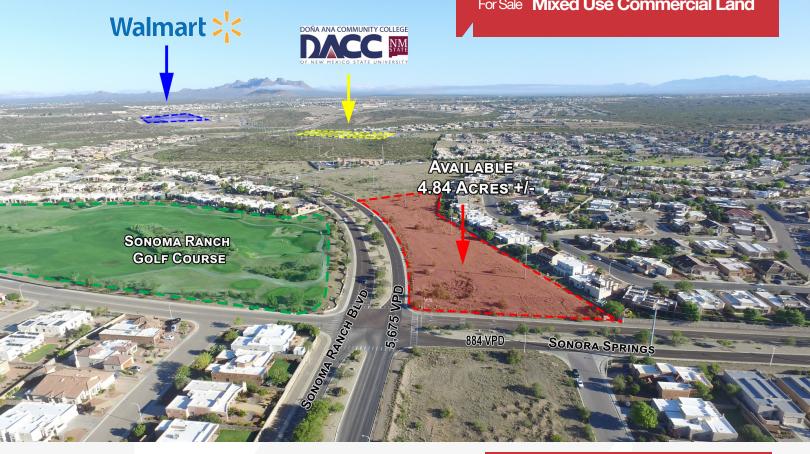

### **Property Description**

This +/- 4.84 AC commercial land is neighbor to the Sonoma Ranch Golf Course and is located in the fastest growing retail area in Las Cruces. Dona Ana Community College East Mesa Campus drives a significant amount of traffic to the area with an average of 3,000 students enrolling per semester. The land provides great frontage on Sonoma Ranch Blvd and is a great opportunity for a mixed use strip center within the Sonoma Ranch master planned community. Sonoma Ranch boasts some of the highest demographics in Las Cruces and this parcel is situated near the geographic center of the community.

| OFFERING SUMMARY |                |  |
|------------------|----------------|--|
| Sale Price       | \$7.00 / SF    |  |
| Lot Size         | 4.84 Acres +/- |  |

| DEMOGRAPHICS |            |                   |  |
|--------------|------------|-------------------|--|
| Stats        | Population | Avg. HH<br>Income |  |
| 1 Mile       | 1,166      | \$61,737          |  |
| 5 Miles      | 92,087     | \$46,260          |  |
| 10 Miles     | 142,693    | \$50,805          |  |