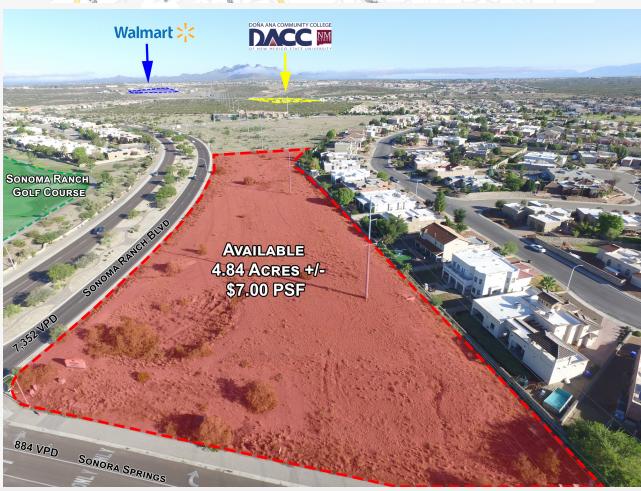

### **Property Description**

This +/- 4.84 AC commercial land is neighbor to the Sonoma Ranch Golf Course and is located in the fastest growing retail area in Las Cruces. Dona Ana Community College East Mesa Campus drives a significant amount of traffic to the area with an average of 3,000 students enrolling per semester. The land provides great frontage on Sonoma Ranch Blvd and is a great opportunity for a mixed use strip center within the Sonoma Ranch master planned community. Sonoma Ranch boasts some of the highest demographics in Las Cruces and this parcel is situated near the geographic center of the community.

| OFFERING SUMMARY |                |  |
|------------------|----------------|--|
| Sale Price       | \$7.00 / SF    |  |
| Lot Size         | 4.84 Acres +/- |  |

| DEMOGRAPHICS |            |                   |  |
|--------------|------------|-------------------|--|
| Stats        | Population | Avg. HH<br>Income |  |
| 1 Mile       | 1,166      | \$61,737          |  |
| 5 Miles      | 92,087     | \$46,260          |  |
| 10 Miles     | 142,693    | \$50,805          |  |