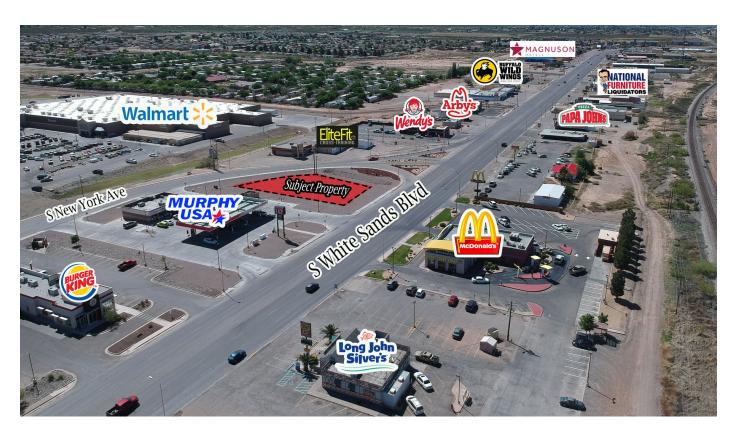

# Surrounding Retailers

#### **Property Features**

- Direct frontage on S. White Sands Blvd.
- Excellent visibility in a high traffic corridor
- Next to brand new Murphy Oil convenience store
- Located next to high performing Wal-Mart Super
  Center
- High traffic count main arterial in Alamogordo
- Full ingress/egress point off White Sands Blvd.
- Adjacent tenants include McDonald's, Burger King, Wendy's and more!