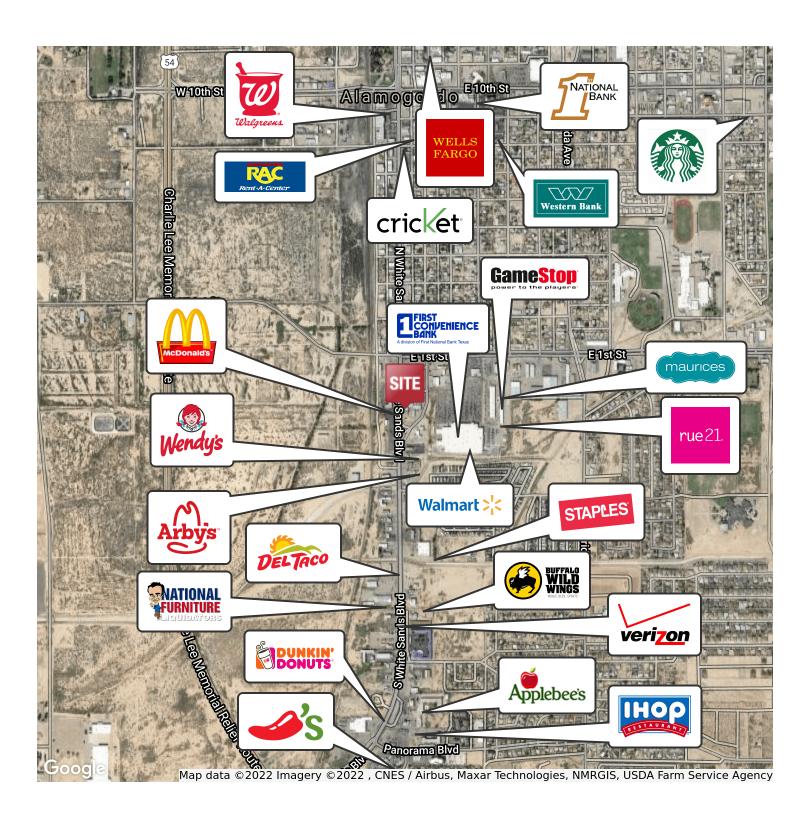

OUR PRINCIPALS NO WARRANTIES OR REPRESENTATIONS ARE MADE AS TO THE CONDITION OF THE PROPERTY OR ANY HAZARDS CONTAINED THEREIN ARE ANY TO BE IMPLIED.

NAI 1st Valley 1155 South Telshor Blvd, Las Cruces, NM 88011 575 521 1535

## Prime Retail Site



#### **Property Summary**

Pricing: Contact Broker

Lot Size: 0.44 Acres

Zoning: Commercial

#### **Property Overview**

The property is ideally located along White Sands Blvd., next to a newly constructed Murphy Oil gas station. The property benefits from direct frontage on S White Sands Blvd and in close proximity to other major retailers including Wal-Mart Super Center.

### **Property Features**

Ideal retail location with high traffic. Located next to a newly constructed Murphy Oil gas station.



# Site Plan





# Surrounding Retailers