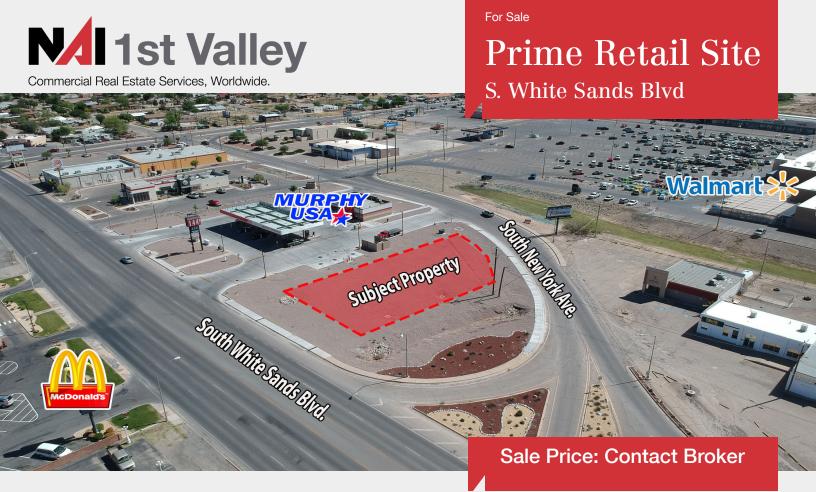

## Prime Retail Site

#### **Property Overview**

The property is ideally located along White Sands Blvd., next to a newly constructed Murphy Oil gas station. The property benefits from direct frontage on S White Sands Blvd and in close proximity to other major retailers including Wal-Mart Super Center.

#### **Property Features**

- Direct frontage on S. White Sands Blvd.
- Excellent visibility in a high traffic corridor
- Next to brand new Murphy Oil convenience store
- Located next to high performing Wal-Mart Super
  Center
- High traffic count main arterial in Alamogordo
- Full ingress/egress point off White Sands Blvd.
- Adjacent tenants include McDonald's, Burger King, Wendy's and more!