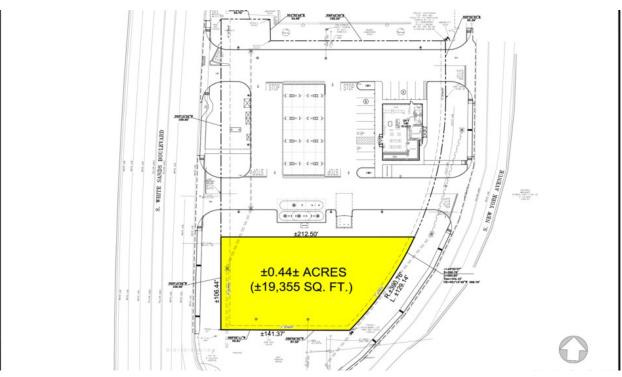

# Site Plan

#### **Property Summary**

Pricing: Contact Broker

Lot Size: 0.44 Acres

Zoning: Commercial