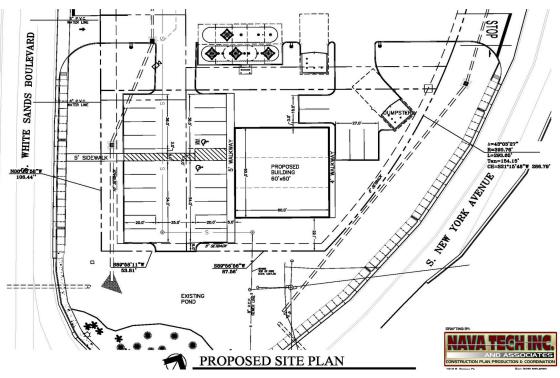

TING CONDITIONS IMPOSED BY OUR PRINCIPALS NO WARRANTIES OR REPRESENTATIONS ARE MADE AS TO THE CONDITION OF THE PROPERTY OR ANY HAZARDS CONTAINED THEREIN ARE ANY TO BE IMPLIED.

NAI 1st Valley 1155 South Telshor Blvd, Las Cruces, NM 88011 575 521 1535

## Prime Retail Site



#### **Property Summary**

Pricing: Contact Broker

Lot Size: 0.44 Acres

Zoning: Commercial

#### **Property Overview**

The property is ideally located along White Sands Blvd., next to a newly constructed Murphy Oil gas station. The property benefits from direct frontage on S White Sands Blvd and in close proximity to other major retailers including Wal-Mart Super Center.

### **Property Features**

Ideal retail location with high traffic. Located next to a newly constructed Murphy Oil gas station.



# Site Plan





# Surrounding Retailers