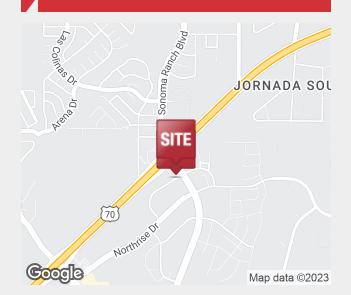

# White Sage Arc

Las Cruces, NM 88011

## **Property Features**

- Available Space: 1,250 +/- & 5,000 +/- SF
- Highway 70 Visibility
- Fastest Growing Trade area in Las Cruces
- Co-tenancy w/National Tenants
- High Traffic Counts
- Underserved Trade Area
- New tenants in the trade area include Dutch Bro's, Arby's, Mister Car Wash, Popeyes and more.
- . Built to suit is available on pad site