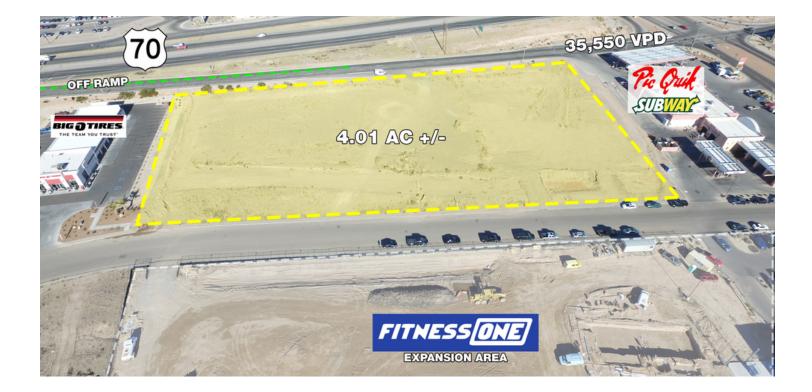

## **Property Features**

- Available Space: 1,250 +/- & 5,000 +/- SF
- Highway 70 Visibility
- Fastest Growing Trade area in Las Cruces
- Co-tenancy w/National Tenants
- High Traffic Counts
- Underserved Trade Area
- New tenants in the trade area include Dutch Bro's, Arby's, Mister Car Wash, Popeyes and more.
- . Built to suit is available on pad site