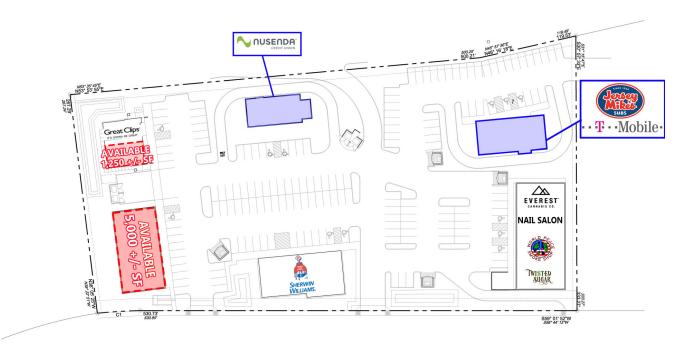

## **Property Features**

- Available Space: 1,250 +/- & 5,000 +/- SF
- Highway 70 Visibility
- Fastest Growing Trade area in Las Cruces
- Co-tenancy w/National Tenants
- High Traffic Counts
- Underserved Trade Area
- New tenants in the trade area include Dutch Bro's, Arby's, Mister Car Wash, Popeyes and more.
- . Built to suit is available on pad site

NAI 1st Valley 1155 South Telshor Blvd, Las Cruces, NM 88011 575 521 1535 1stvalley.com

NAI 1st Valley | 1155 South Telshor Blvd , Las Cruces, NM 88011 | 575 521 1535 1stvalley.com For Lease

Site Plan & Aerial Map