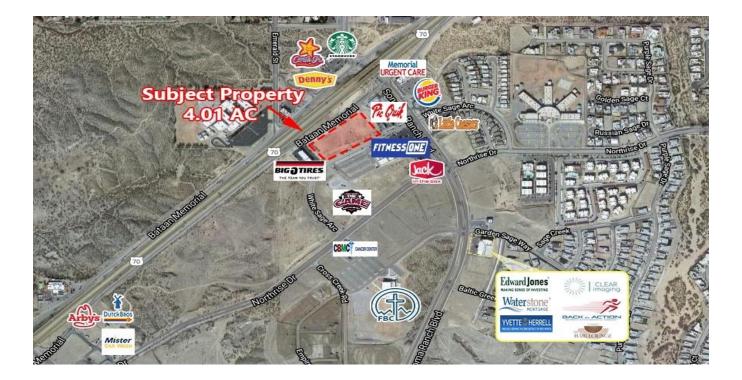

# White Sage Arc

Las Cruces, NM 88011

## **Property Features**

- Available Space: 1,250 +/- & 5,000 +/- SF
- Highway 70 Visibility
- Fastest Growing Trade area in Las Cruces
- Co-tenancy w/National Tenants
- High Traffic Counts
- Underserved Trade Area
- New tenants in the trade area include Dutch Bro's, Arby's, Mister Car Wash, Popeyes and more.
- . Built to suit is available on pad site