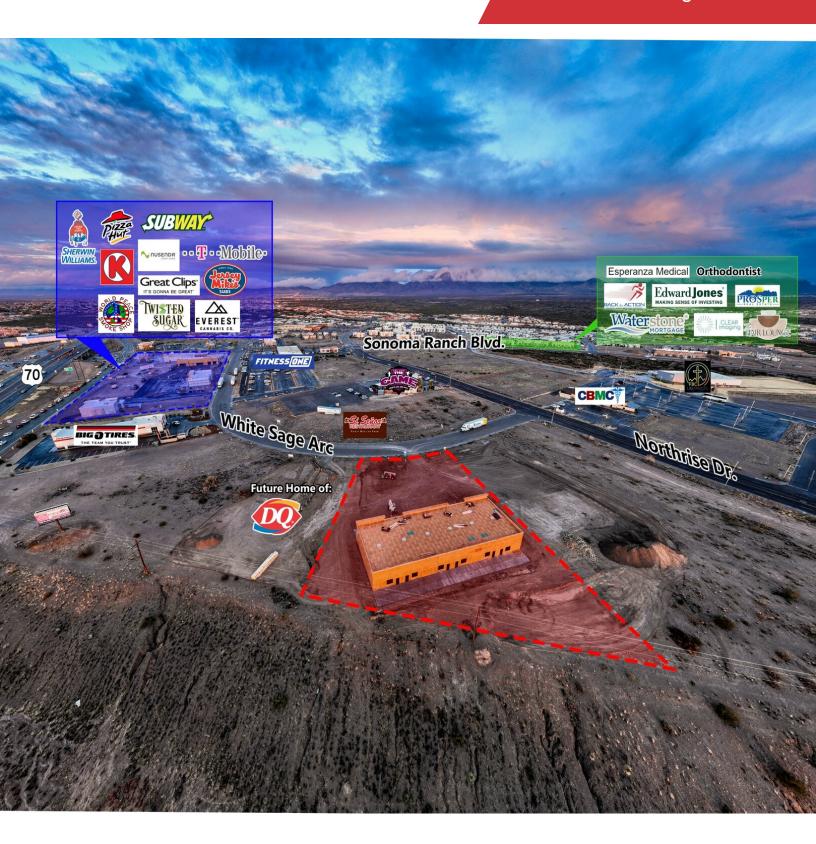

separately or together
- · Reasonable buildout included
- Fastest growing sub-market in Las Cruces
- · Visibility from Hwy 70 and Northrise Dr.

### Offering Summary

| Lease Rate:    | \$29.00 SF/yr (NNN)   |
|----------------|-----------------------|
| Building Size: | 9,660 +/- SF          |
| Available SF:  | 1,560 to 4,806 +/- SF |

#### For More Information

#### Jacob Slavec, SIOR

O: 575 521 1535 jacob@1stvalley.com

#### Cheryl Reome

O: 575 521 1535 cheryl@1stvalley.com



## For Lease

1,560 +/- to 4,806 +/- SF Proposed Floor Plan



# Available Suites (may be leased individually or combined)





## For Lease

up to 4,806 +/- SF Proposed Site Plan





## For Lease

## Conceptual Floor Plan Medical or Veterinarian Use





# For Lease up to 4,806 +/- SF Surrounding Retailers