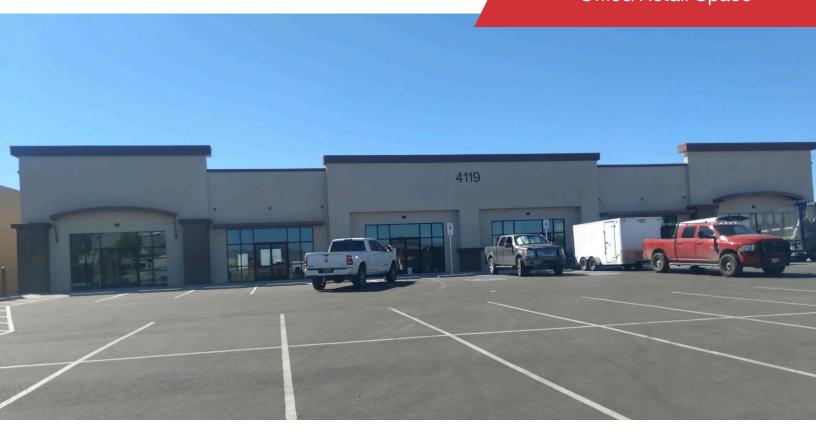

## For Lease 1,560 to 4,806 +/- SF Office/Retail Space

# 4119 White Sage Arc

Las Cruces, New Mexico 88012

#### **Property Highlights**

- Professional office/medical/retail space
- Three (3) suites available ranging in size from
   1,560 +/- SF to 4,806 +/- SF
- Suites can be leased separately or together
- · Reasonable buildout included
- Fastest growing sub-market in Las Cruces
- · Visibility from Hwy 70 and Northrise Dr.

### Offering Summary

| Lease Rate:    | \$29.00 SF/yr (NNN)   |
|----------------|-----------------------|
| Building Size: | 9,660 +/- SF          |
| Available SF:  | 1,560 to 4,806 +/- SF |