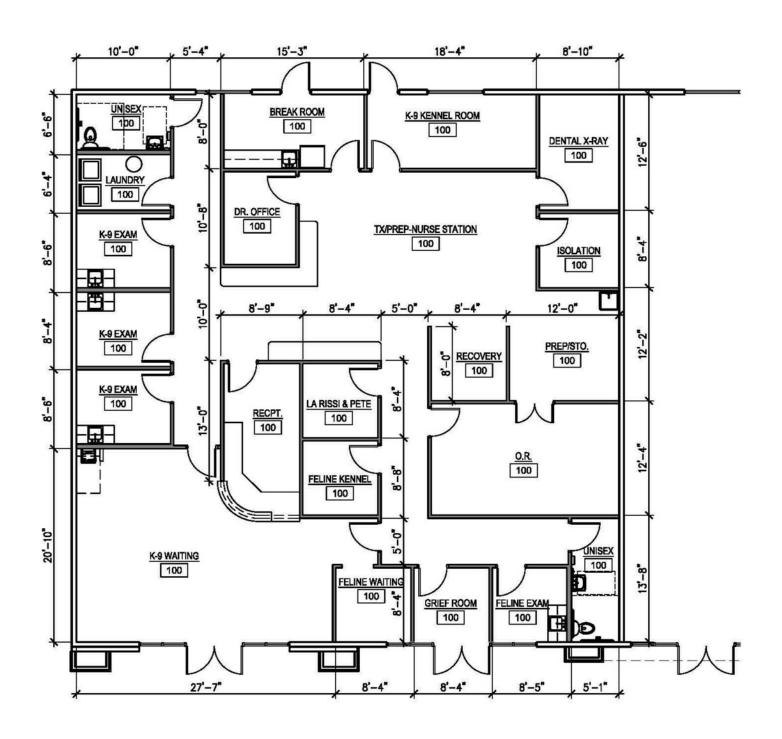

rom
   1,560 +/- SF to 4,806 +/- SF
- Suites can be leased separately or together
- · Reasonable buildout included
- Fastest growing sub-market in Las Cruces
- · Visibility from Hwy 70 and Northrise Dr.

### Offering Summary

| Lease Rate:    | \$29.00 SF/yr (NNN)   |
|----------------|-----------------------|
| Building Size: | 9,660 +/- SF          |
| Available SF:  | 1,560 to 4,806 +/- SF |

#### For More Information

#### Jacob Slavec, SIOR

O: 575 521 1535 jacob@1stvalley.com

#### Cheryl Reome

O: 575 521 1535 cheryl@1stvalley.com



## For Lease

1,560 +/- to 4,806 +/- SF Proposed Floor Plan



# Available Suites (may be leased individually or combined)





## For Lease

up to 4,806 +/- SF Proposed Site Plan





## For Lease

## Conceptual Floor Plan Medical or Veterinarian Use





# For Lease up to 4,806 +/- SF Surrounding Retailers