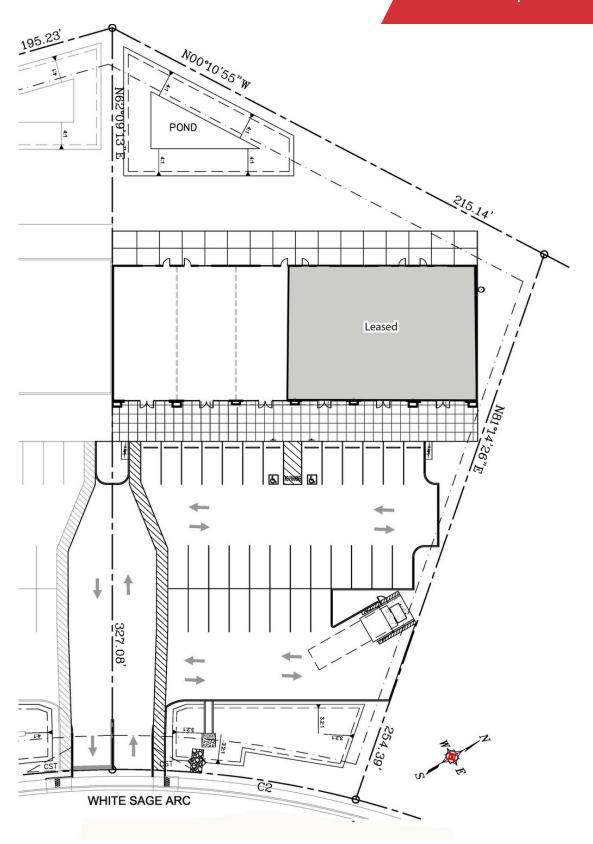

fice/medical/retail space
- Three (3) suites available ranging in size from
   1,560 +/- SF to 4,806 +/- SF
- Suites can be leased separately or together
- · Reasonable buildout included
- Fastest growing sub-market in Las Cruces
- · Visibility from Hwy 70 and Northrise Dr.

### Offering Summary

| Lease Rate:    | \$29.00 SF/yr (NNN)   |
|----------------|-----------------------|
| Building Size: | 9,660 +/- SF          |
| Available SF:  | 1,560 to 4,806 +/- SF |

#### For More Information

#### Jacob Slavec, SIOR

O: 575 521 1535 jacob@1stvalley.com

#### Cheryl Reome

O: 575 521 1535 cheryl@1stvalley.com



## For Lease

1,560 +/- to 4,806 +/- SF Proposed Floor Plan



# Available Suites (may be leased individually or combined)





## For Lease

up to 4,806 +/- SF Proposed Site Plan





## For Lease

## Conceptual Floor Plan Medical or Veterinarian Use





# For Lease up to 4,806 +/- SF Surrounding Retailers