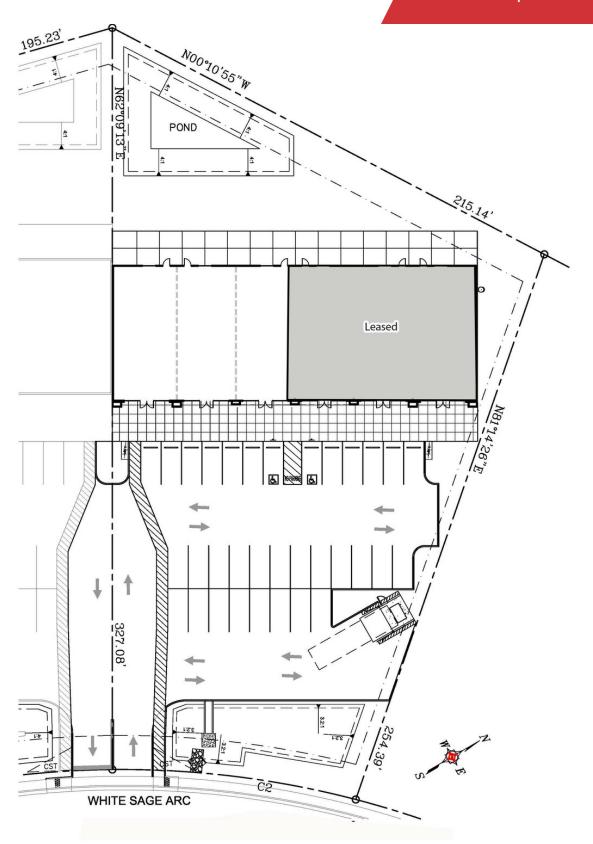

office/medical/retail space
- Three (3) suites available ranging in size from
   1,560 +/- SF to 4,806 +/- SF
- Suites can be leased separately or together
- Reasonable buildout included
- Fastest growing sub-market in Las Cruces
- Visibility from Hwy 70 and Northrise Dr.

#### Offering Summary

| Lease Rate:    | \$30.00 SF/yr (NNN)   |
|----------------|-----------------------|
| Building Size: | 9,660 +/- SF          |
| Available SF:  | 1,560 to 4,806 +/- SF |

#### For More Information

#### Jacob Slavec, SIOR

O: 575 521 1535 jacob@1stvalley.com

#### Cheryl Reome

O: 575 521 1535 cheryl@1stvalley.com



## For Lease

1,560 +/- to 4,806 +/- SF Proposed Floor Plan



# Available Suites (may be leased individually or combined)





## For Lease

up to 4,806 +/- SF Proposed Site Plan





## For Lease

## Conceptual Floor Plan Medical or Veterinarian Use





# For Lease up to 4,806 +/- SF Surrounding Retailers