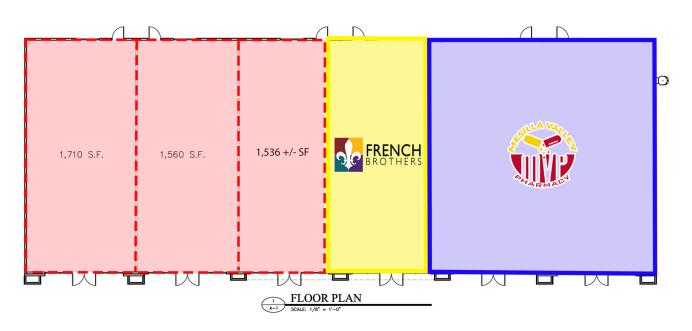

## For Lease

1,560 +/- to 4,806 +/- SF Proposed Floor Plan

# Available Suites (may be leased individually or combined)