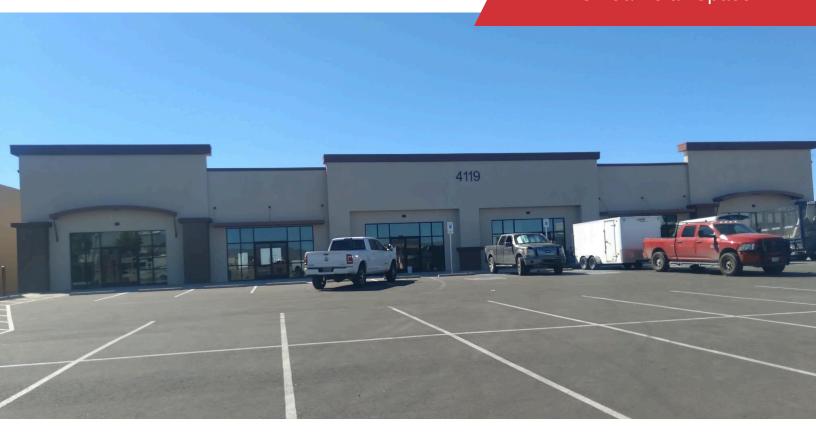

# 4119 White Sage Arc

Las Cruces, New Mexico 88012

### **Property Highlights**

- Professional office/medical/retail space
- Three (3) suites available ranging in size from
   1,560 +/- SF to 4,806 +/- SF
- Suites can be leased separately or together
- Reasonable buildout included
- Fastest growing sub-market in Las Cruces
- Visibility from Hwy 70 and Northrise Dr.

#### Offering Summary

| Lease Rate:    | \$30.00 SF/yr (NNN)   |
|----------------|-----------------------|
| Building Size: | 9,660 +/- SF          |
| Available SF:  | 1,560 to 4,806 +/- SF |