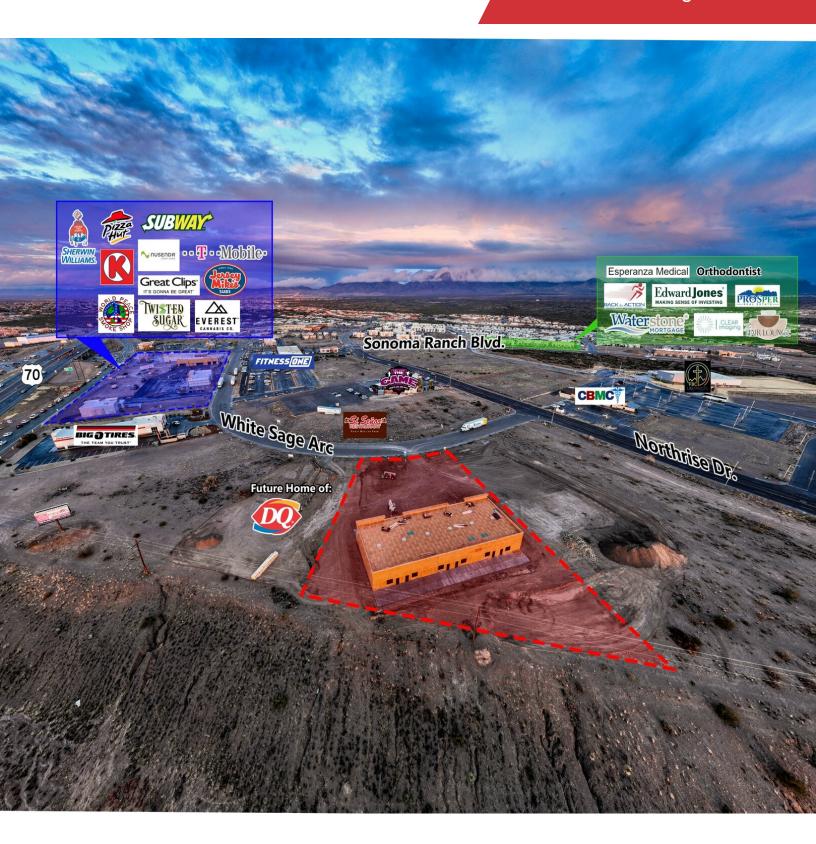

sed separately or together
- Reasonable buildout included
- Fastest growing sub-market in Las Cruces
- Visibility from Hwy 70 and Northrise Dr.

#### Offering Summary

| Lease Rate:    | \$30.00 SF/yr (NNN)   |
|----------------|-----------------------|
| Building Size: | 9,660 +/- SF          |
| Available SF:  | 1,560 to 4,806 +/- SF |

#### For More Information

#### Jacob Slavec, SIOR

O: 575 521 1535 jacob@1stvalley.com

#### Cheryl Reome

O: 575 521 1535 cheryl@1stvalley.com



## For Lease

1,560 +/- to 4,806 +/- SF Proposed Floor Plan



# Available Suites (may be leased individually or combined)





## For Lease

up to 4,806 +/- SF Proposed Site Plan





## For Lease

## Conceptual Floor Plan Medical or Veterinarian Use





# For Lease up to 4,806 +/- SF Surrounding Retailers