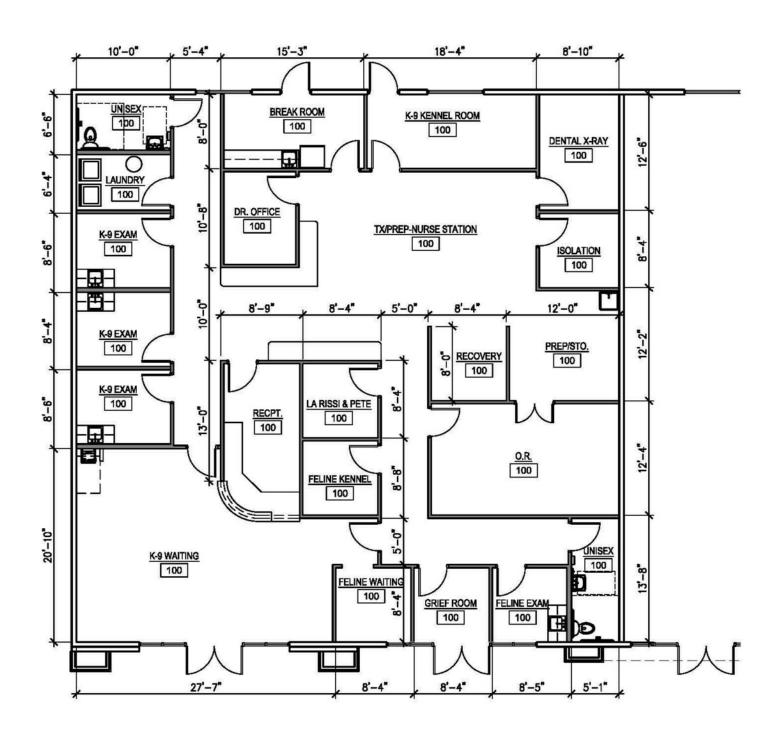

## For Lease

1,560 +/- to 4,806 +/- SF Proposed Floor Plan

# Available Suites (may be leased individually or combined)

## Conceptual Floor Plan Medical or Veterinarian Use