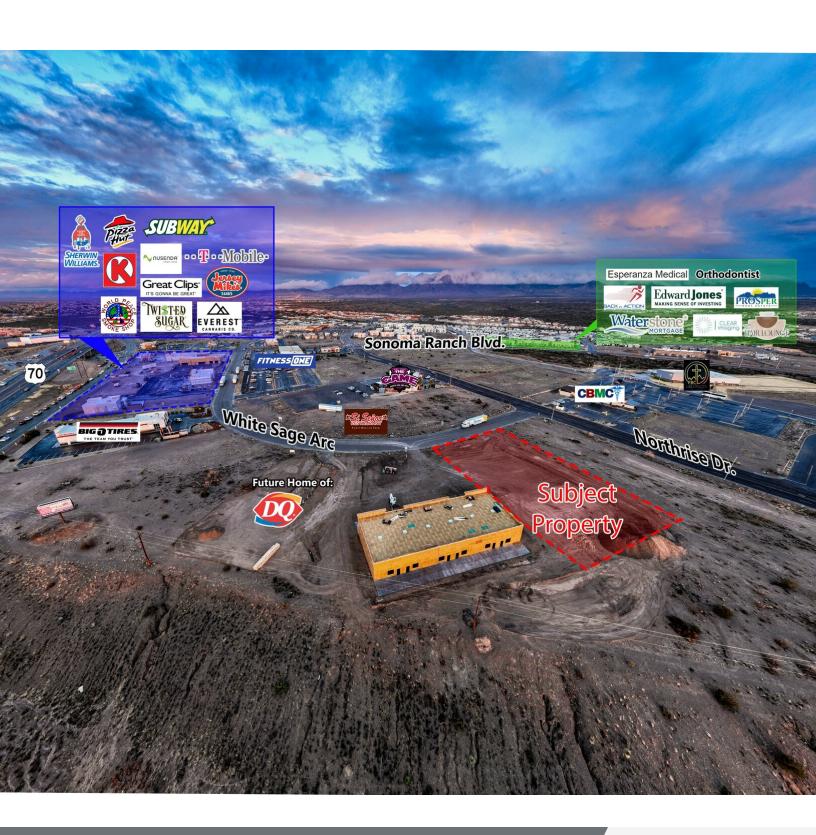

ether or separately
- · Excellent visibility from Hwy 70
- · Resonable build-out included
- Located in one of the most active retail/office areas of Las Cruces
- Over 70% of new residential permits last year were for homes in the two neighboring subdivisions: Sonoma Ranch and Metro Verde

#### Offering Summary

| Lease Rate:    | \$29.00 SF/yr (NNN)  |
|----------------|----------------------|
| Building Size: | 8,320 +/- SF         |
| Available SF:  | 1,450 - 8,320 +/- SF |

#### For More Information

#### Jacob Slavec, SIOR

O: 575 521 1535 jacob@1stvalley.com

#### Cheryl Reome

O: 575 521 1535 cheryl@1stvalley.com



### For Lease

up to 8,320 +/- SF Proposed Site Plan





## For Lease up to 8,320 +/- SF Proposed Floor Plan





# For Lease up to 8,320 +/- SF Surrounding Businesses