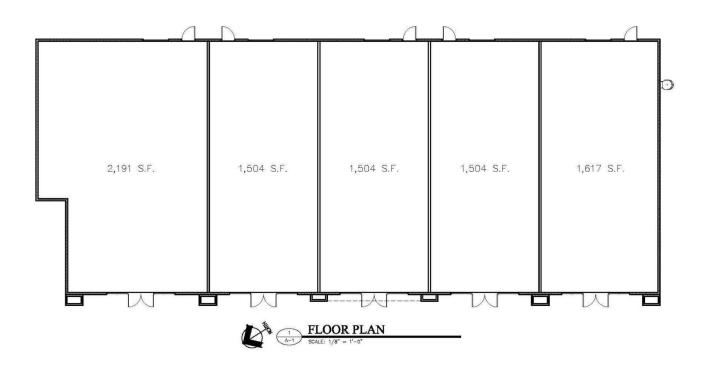

New Construction
- Pre-leasing
- · Spaces can be leased together or separately
- · Excellent visibility from Hwy 70
- · Resonable build-out included
- Located in one of the most active retail/office areas of Las Cruces
- Over 70% of new residential permits last year were for homes in the two neighboring subdivisions: Sonoma Ranch and Metro Verde

#### Offering Summary

| Lease Rate:    | \$29.00 SF/yr (NNN)  |
|----------------|----------------------|
| Building Size: | 8,320 +/- SF         |
| Available SF:  | 1,450 - 8,320 +/- SF |

#### For More Information

#### Jacob Slavec, SIOR

O: 575 521 1535 jacob@1stvalley.com

#### Cheryl Reome

O: 575 521 1535 cheryl@1stvalley.com



### For Lease

up to 8,320 +/- SF Proposed Site Plan





## For Lease up to 8,320 +/- SF Proposed Floor Plan





# For Lease up to 8,320 +/- SF Surrounding Businesses