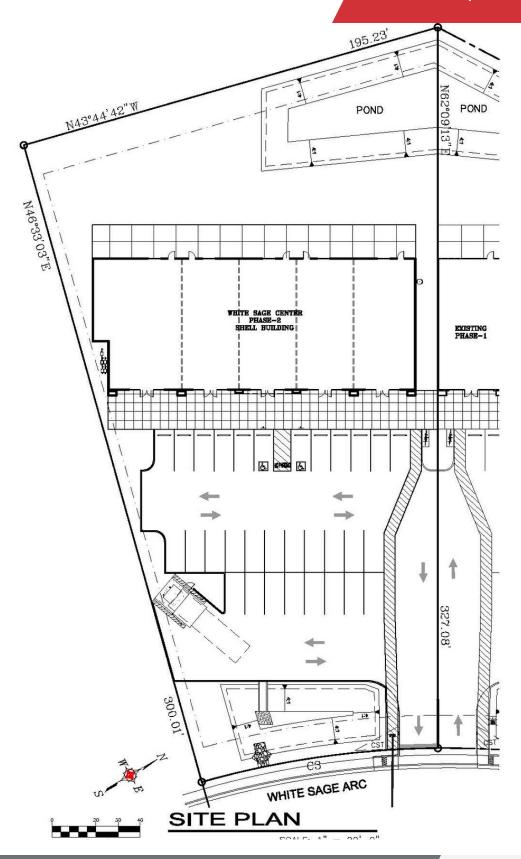

ruces, New Mexico 88011

#### **Property Highlights**

- New Construction
- Pre-leasing
- · Spaces can be leased together or separately
- · Excellent visibility from Hwy 70
- · Resonable build-out included
- Located in one of the most active retail/office areas of Las Cruces
- Over 70% of new residential permits last year were for homes in the two neighboring subdivisions: Sonoma Ranch and Metro Verde

#### Offering Summary

| Lease Rate:    | \$29.00 SF/yr (NNN)  |
|----------------|----------------------|
| Building Size: | 8,320 +/- SF         |
| Available SF:  | 1,450 - 8,320 +/- SF |

#### For More Information

#### Jacob Slavec, SIOR

O: 575 521 1535 jacob@1stvalley.com

#### Cheryl Reome

O: 575 521 1535 cheryl@1stvalley.com



### For Lease

up to 8,320 +/- SF Proposed Site Plan





## For Lease up to 8,320 +/- SF Proposed Floor Plan





# For Lease up to 8,320 +/- SF Surrounding Businesses