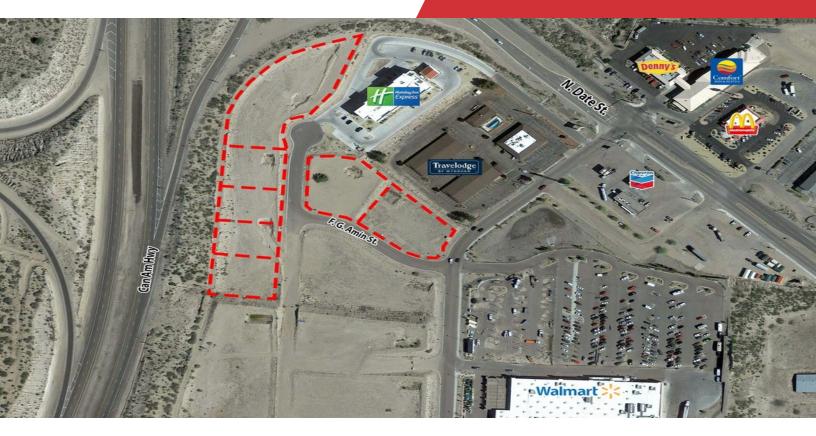

## Walmart Outparcels

0.53 - 1.89 +/- Acres Vacant Land

## 7 Vacant Land Lots

Truth Or Consequences, New Mexico 87901

### **Property Highlights**

- · Great visibility off Interstate 25
- · Adjacent to the only Walmart Supercenter within 80 miles
- Pad(s) are near the entrance to Elephant Butte Lake, the main economic driver of Truth or Consequences
- White Sands Federal Credit Union is under construction within the development
- Seven separate lots ranging from 0.53 +/- to 1.89 +/acres. Can be purchased separately or together

#### Offering Summary

 Sale Price:
 \$8.00 / SF

 Lot Size(s):
 0.53 - 1.89 +/- Acres

For More Information