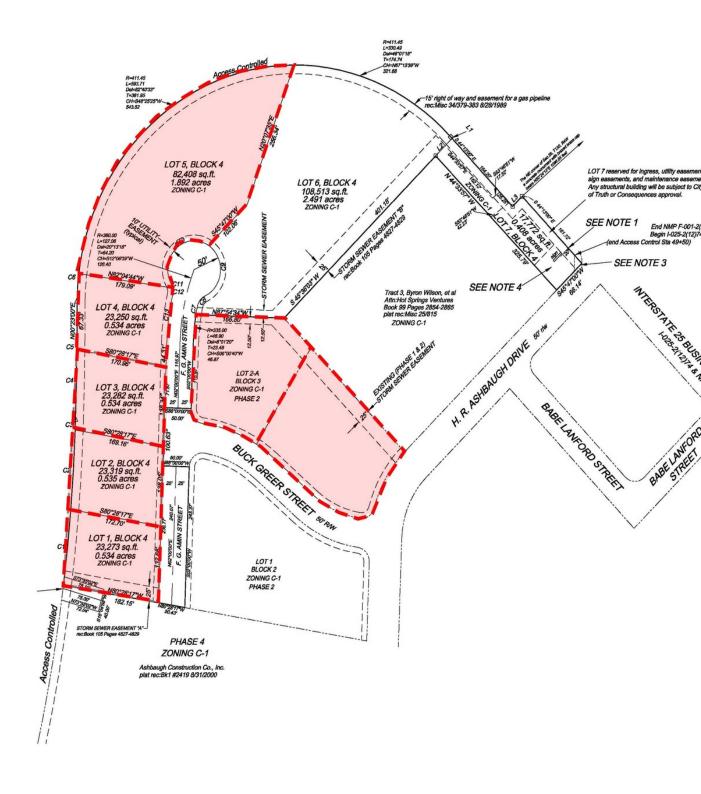

## Walmart Outparcels

0.53 - 1.89 +/- Acres Vacant Land



## 7 Vacant Land Lots

Truth Or Consequences, New Mexico 87901

### **Property Highlights**

- · Great visibility off Interstate 25
- · Adjacent to the only Walmart Supercenter within 80 miles
- Pad(s) are near the entrance to Elephant Butte Lake, the main economic driver of Truth or Consequences
- White Sands Federal Credit Union is under construction within the development
- Seven separate lots ranging from 0.53 +/- to 1.89 +/acres. Can be purchased separately or together

#### Offering Summary

 Sale Price:
 \$8.00 / SF

 Lot Size(s):
 0.53 - 1.89 +/- Acres

For More Information

#### Jake Redfearn

O: 575 521 1535 jake@1stvalley.com



# Walmart Outparcels 0.53 - 1.89 +/- Acres Land Survey