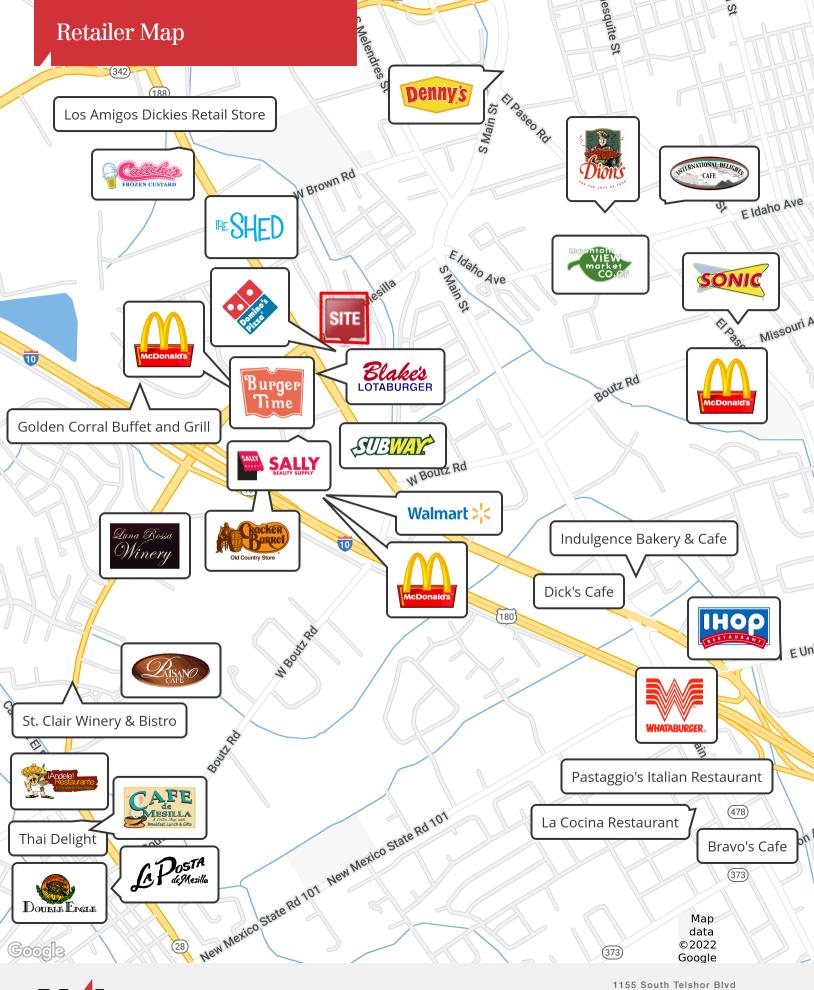

## **Property Description**

Valley Vista is the premier retail development on the Westside of Las Cruces. The development is located at the corner of Valley and Avenida de Mesilla which boasts some of the top traffic counts in this trade area. The center is anchored by Aaron's Rent and Kids Kare Dentistry with pad users including T-Mobile, Fillmore Eye Clinic, Village Inn and Mountain View Urgent Care.