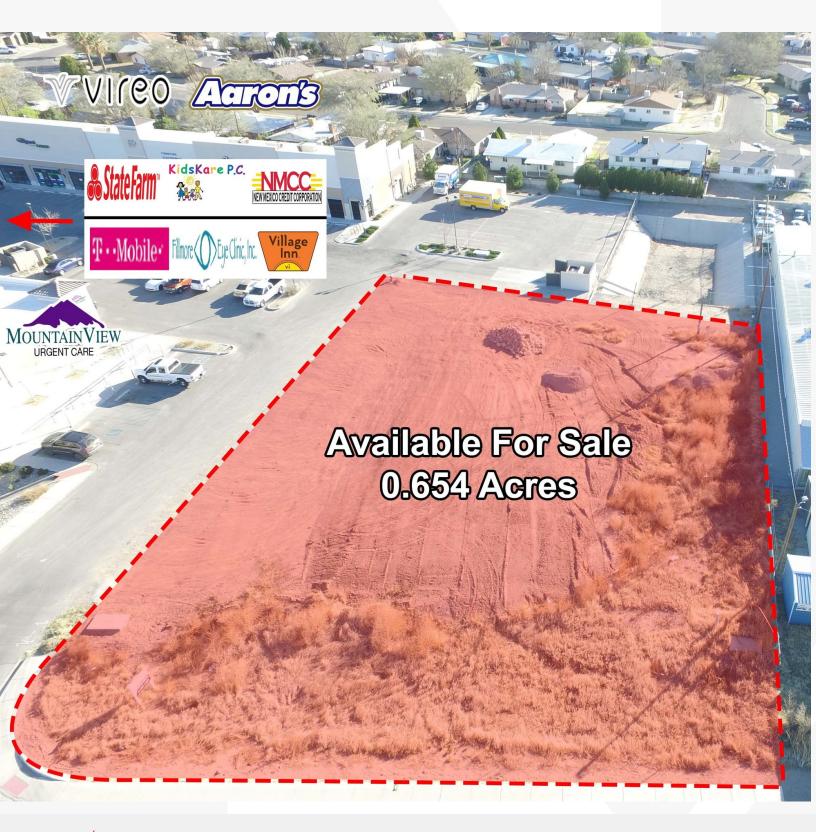

da de Mesilla which boasts some of the top traffic counts in this trade area. The center is anchored by Aaron's Rent and Kids Kare Dentistry with pad users including T-Mobile, Fillmore Eye Clinic, Village Inn and Mountain View Urgent Care.

### **OFFERING SUMMARY**

**Sale Price** \$600,000

| DEMOGRAPHICS |            |                   |
|--------------|------------|-------------------|
| Stats        | Population | Avg. HH<br>Income |
| 1 Mile       | 7,341      | \$37,711          |
| 3 Miles      | 60,421     | \$40,180          |
| 5 Miles      | 98,911     | \$45,593          |

## For more information

#### Jacob Slavec, SIOR

O: 575 521 1535 | C: 575 644 8529 jacob@1stvalley.com

#### Jake Redfearn

O: 575 521 1535 | C: 575 635 5895 jake@1stvalley.com



# **Additional Photos**









Las Cruces, NM 88011 575 521 1535 tel 1stvalley.com