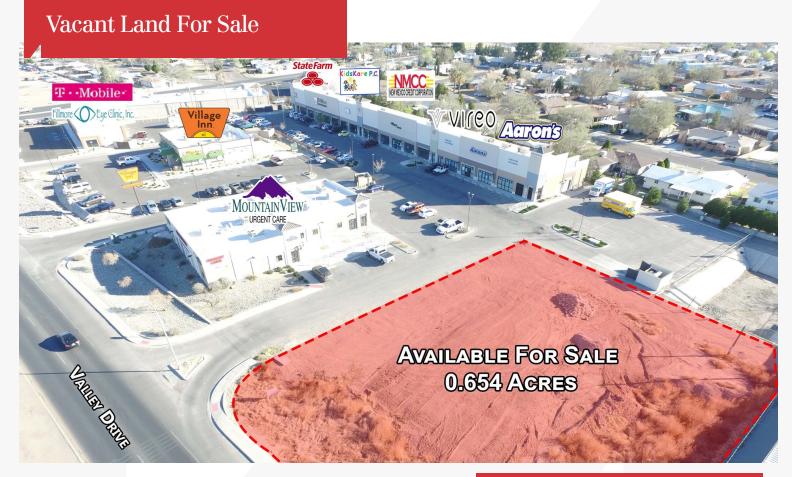

## **Property Highlights**

- · Zoning: Commercial
- · Located at the busiest intersection in the trade area
- Close proximity to Interstate 10
- Join Kids Kare, Aaron's, State Farm & Mountain View Urgent Care

## **Property Description**

Valley Vista is the premier retail development on the Westside of Las Cruces. The development is located at the corner of Valley and Avenida de Mesilla which boasts some of the top traffic counts in this trade area. The center is anchored by Aaron's Rent and Kids Kare Dentistry with pad users including T-Mobile, Fillmore Eye Clinic, Village Inn and Mountain View Urgent Care.

### **OFFERING SUMMARY**

**Sale Price** \$600,000

| DEMOGRAPHICS |            |                   |
|--------------|------------|-------------------|
| Stats        | Population | Avg. HH<br>Income |
| 1 Mile       | 7,341      | \$37,711          |
| 3 Miles      | 60,421     | \$40,180          |
| 5 Miles      | 98,911     | \$45,593          |