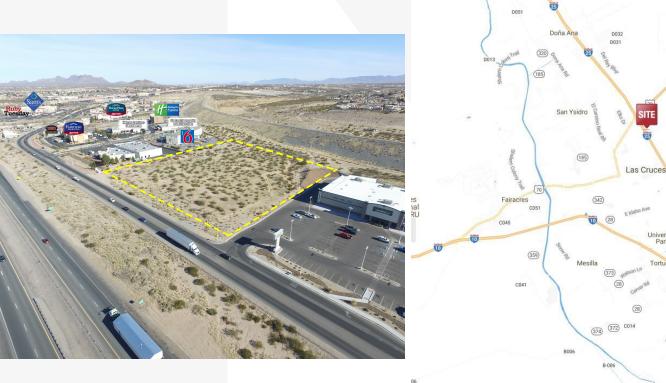

## **Property Description**

This 4.316 +/- AC supreme commercial land is one of the last remaining lots on Telshor Blvd. available to build on. Located on Telshor Blvd, it offers excellent visibility from both Telshor Blvd and I-25. Recent corridor additions include Planet Fitness, Rudy's Country Store & Bar-BQ, Home2Suites By Hilton, and Sportsman's Warehouse.

| OFFERING SUMMARY |             |  |
|------------------|-------------|--|
| Available SF     | 4.316 Acres |  |
| Lease Rate       | Varies      |  |

| DEMOGRAPHICS |            |                   |  |
|--------------|------------|-------------------|--|
| Stats        | Population | Avg. HH<br>Income |  |
| 1 Mile       | 4,826      | \$56,314          |  |
| 5 Miles      | 102,997    | \$46,840          |  |
| 10 Miles     | 141,195    | \$50,158          |  |