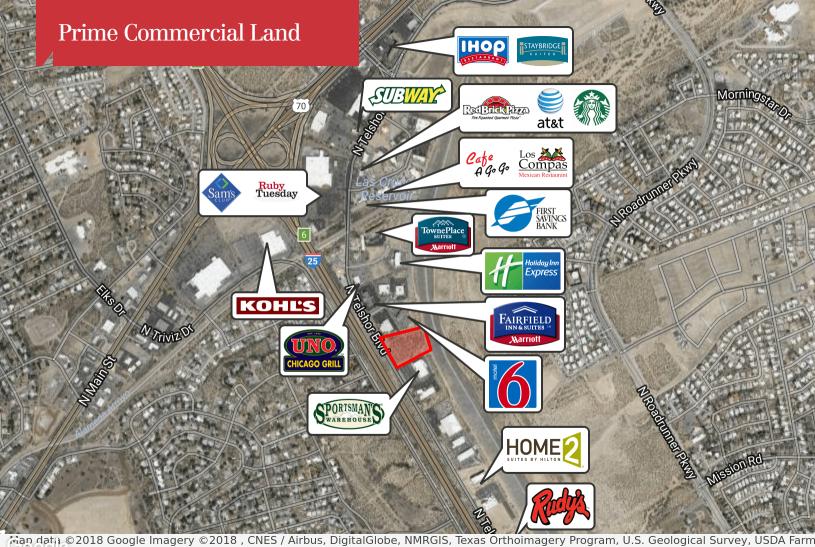

## **Property Highlights**

- Located on North Telshor Blvd., a main retail corridor connecting north and south Las Cruces; parallel to I-25
- Excellent visibility from Telshor Blvd and I-25
- 38,224 VPD on I-25,16,063 VPD on Telshor
- One of the last remaining development opportunities on Telshor Blvd.
- Owner will subdivide
- Great opportunity for a Junior Box Retail
- Nearby recent additions include Planet Fitness, Rudy's BBQ, Home 2
  Suites, Sportsman's Warehouse, The Power Center, and TLC Call Center

## **Property Description**

This 4.316 +/- AC supreme commercial land is one of the last remaining lots on Telshor Blvd. available to build on. Located on Telshor Blvd, it offers excellent visibility from both Telshor Blvd and I-25. Recent corridor additions include Planet Fitness, Rudy's Country Store & Bar-BQ, Home2Suites By Hilton, and Sportsman's Warehouse.