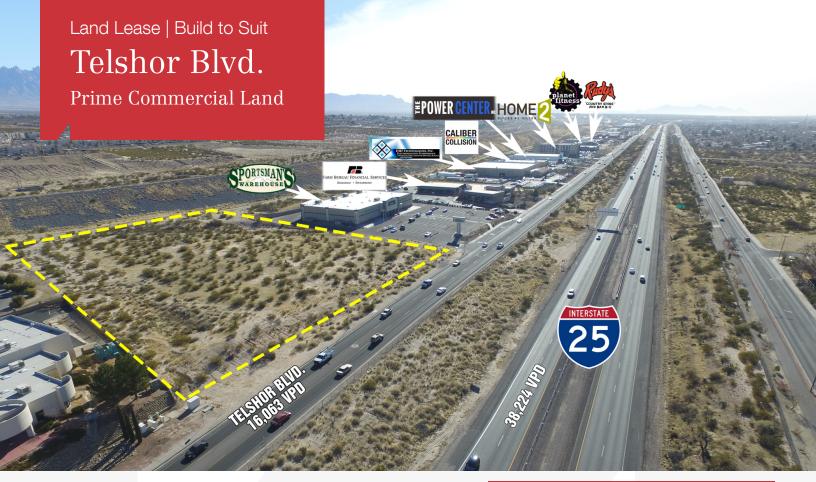

## **Property Highlights**

- Located on North Telshor Blvd., a main retail corridor connecting north and south Las Cruces; parallel to I-25
- Excellent visibility from Telshor Blvd and I-25
- 38,224 VPD on I-25,16,063 VPD on Telshor
- One of the last remaining development opportunities on Telshor Blvd.
- Owner will subdivide
- Great opportunity for a Junior Box Retail
- Nearby recent additions include Planet Fitness, Rudy's BBQ, Home 2
  Suites, Sportsman's Warehouse, The Power Center, and TLC Call Center

## **Property Description**

This 4.316 +/- AC supreme commercial land is one of the last remaining lots on Telshor Blvd. available to build on. Located on Telshor Blvd, it offers excellent visibility from both Telshor Blvd and I-25. Recent corridor additions include Planet Fitness, Rudy's Country Store & Bar-BQ, Home2Suites By Hilton, and Sportsman's Warehouse.