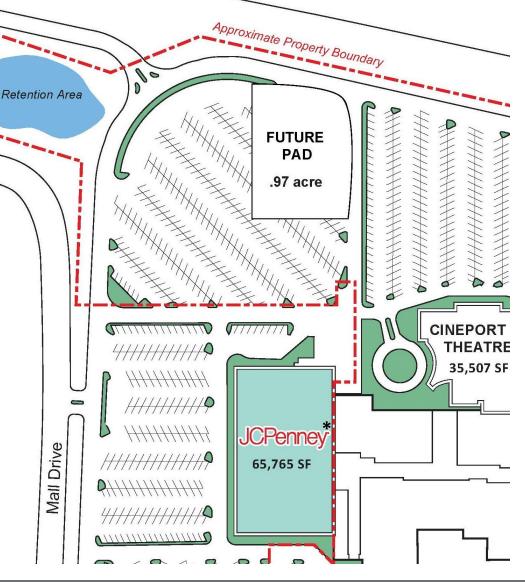

Mesilla Valley Mall Available Pad Site 0.97 +/- AC

#### Pad Site For Sale Or Lease

The Southwest corner of the Mesilla Valley Mall property has an available pad site. The pad site is just under an acre of land with ample parking surrounding it. It has excellent visibility from I-25 and Don Roser Drive, making it the perfect location or a restaurant or retail store. This location is ready to sell,