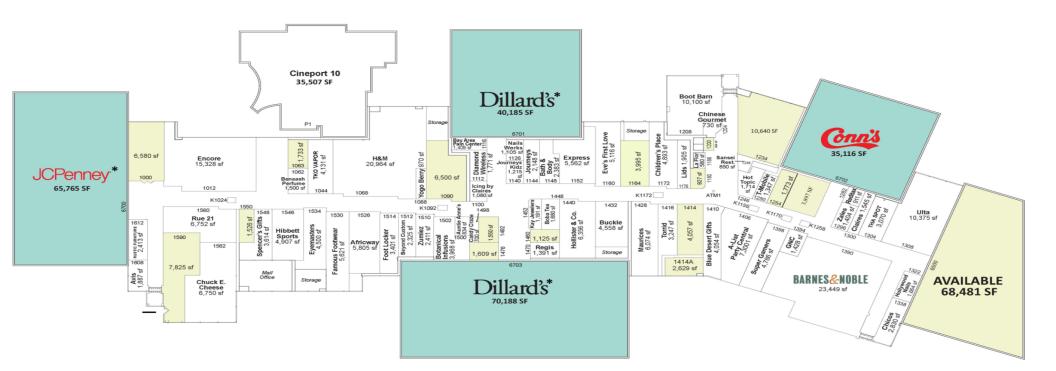

### Floorplan

(See available spaces and square feet on the next page)

We obtained the information above from sources we believe to be reliable. However, we have not verified its accuracy and make no guarantee, warranty or representation about it. It is submitted subject to the possibility of errors, omissions, change of price, rental or other conditions, prior sale, lease or financing, or withdrawal without notice. We include projections, opinions, assumptions or estimates for example only, and they may not represent current or future performance of the property. You and your tax and legal advisors should conduct your own investigation, of the property and transaction.

# For Lease Mesilla Valley Mall Available Spaces

| Unit              | Square footage |
|-------------------|----------------|
| 1063              | 1,733          |
| 1090              | 6,500          |
| 1164              | 3,995          |
| 1234 <sup>1</sup> | 10,640         |
| 1414              | 4,057          |
| 1460              | 1,125          |
| 1492              | 1,550          |
| 1550              | 1,526          |
| 1590 <sup>2</sup> | 7,825          |
| Food Court        |                |
| 1180              | 927            |
| 1200              | 424            |

\*Contact Broker for pricing

<sup>1</sup> This space was formerly a movie theater so there are challenges with the sloping floor in the space.

<sup>2</sup> This space has an outside entrance

We obtained the information above from sources we believe to be reliable. However, we have not verified its accuracy and make no guarantee, warranty or representation about it. It is submitted subject to the possibility of errors, omissions, change of price, rental or other conditions, prior sale, lease or financing, or withdrawal without notice. We include projections, opinions, assumptions or estimates for example only, and they may not represent current or future performance of the property. You and your tax and legal advisors should conduct your own investigation of the property and transaction.