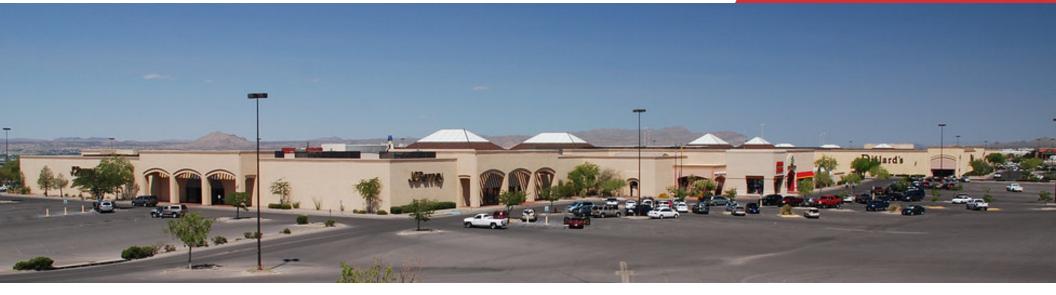

### Regional Mall 428 - 10,640 +/- SF Spaces for Lease

# 700 S. Telshor Blvd

Las Cruces, New Mexico 88011

#### **Property Highlights**

- · Only Regional Mall in the Southern half of NM
- · Las Cruces is the second largest city in the state
- Excellent visibility from I-25, Telshor Blvd, and Lohman Ave.
- Anchored by JC Penny, Dillard's, Conn's, and Barnes and Noble
- Current tenants include: H&M, Buckle, Rue 21, Hibbett Sports, Journey's, Express, Zumiez, Foot Locker, Bath & Body Works, Ulta, Claire's, Torrid, Children's Place, Hollister, Hot Topic, Yogo Berry and Boba Tea.