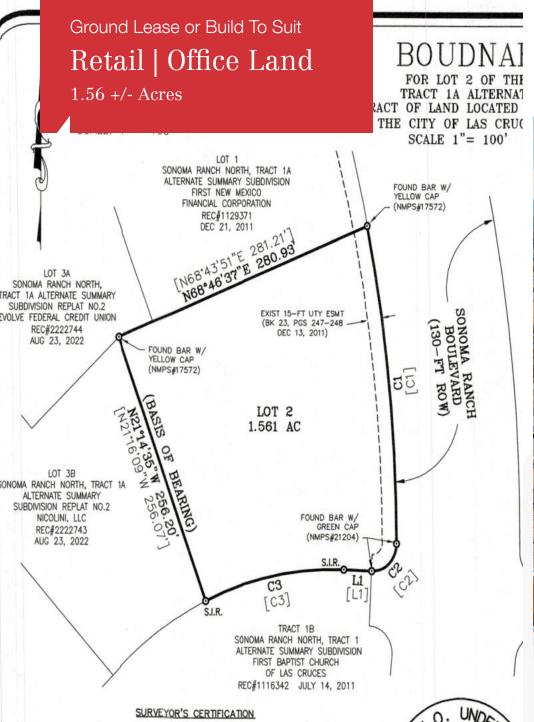

### **Property Description**

Located on the northeast side of Las Cruces this 1.56 AC +/- lot is available for ground lease or build to suit. Easy and convenient access to Hwy 70, this location is best for retail, office, and medical users looking to expand in a developing and thriving trade area of Las Cruces. In 2022 approximately 70% of all new residential permits were issued in two developments in close proximity to the property; Sonoma Ranch and Metro Verde.

| OFFERING SUMMARY |                |  |
|------------------|----------------|--|
| Sale Price       | Contact Broker |  |
| Lot Size         | 1.56 +/- Acres |  |

| DEMOGRAPHICS |            |                   |
|--------------|------------|-------------------|
| Stats        | Population | Avg. HH<br>Income |
| 1 Mile       | 1,683      | \$62,672          |
| 3 Miles      | 17,211     | \$61,155          |
| 5 Miles      | 74,528     | \$50,599          |