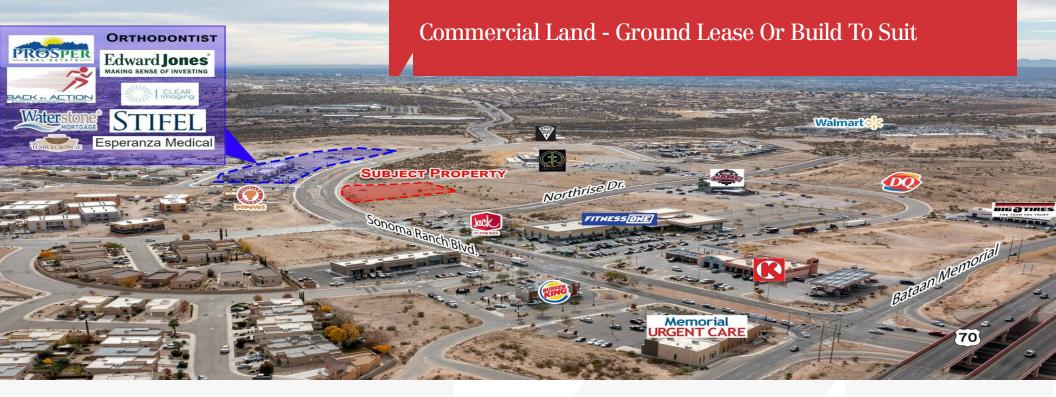

## **Property Highlights**

- Excellent access to Hwy 70
- Full Ingress/Egress from Sonoma Ranch Blvd
- Located near Dona Ana Community College East Mesa Campus
- More than 8,000 enrolled to Dona Ana Community College East Mesa Campus
- Near Jack in the Box, Fitness One, Popeyes, Circle K, The Game Bar and Grill, Big O Tire, Burger King, Taco Bell, Walmart Supercenter and Walgreens

### **Property Description**

Located on the northeast side of Las Cruces this 1.56 AC +/- lot is available for ground lease or build to suit. Easy and convenient access to Hwy 70, this location is best for retail, office, and medical users looking to expand in a developing and thriving trade area of Las Cruces. In 2022 approximately 70% of all new residential permits were issued in two developments in close proximity to the property; Sonoma Ranch and Metro Verde.