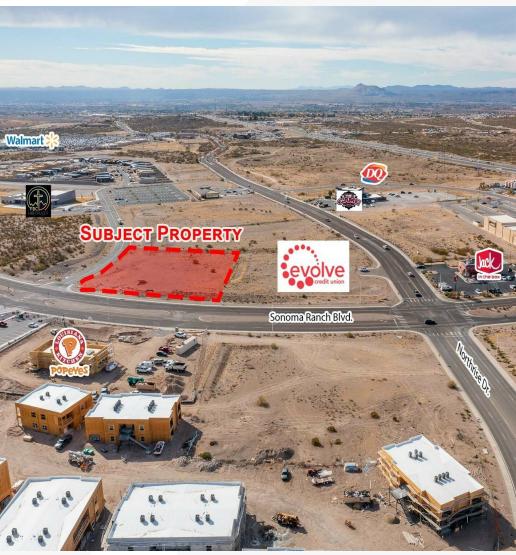

## **Property Highlights**

- Excellent access to Hwy 70
- Full Ingress/Egress from Sonoma Ranch Blvd
- Located near Dona Ana Community College East Mesa Campus
- More than 8,000 enrolled to Dona Ana Community College East Mesa Campus
- Near Jack in the Box, Fitness One, Popeyes, Circle K, The Game Bar and Grill, Big O Tire, Burger King, Taco Bell, Walmart Supercenter and Walgreens

### **Property Description**

Located on the northeast side of Las Cruces this 1.56 AC +/- lot is available for ground lease or build to suit. Easy and convenient access to Hwy 70, this location is best for retail, office, and medical users looking to expand in a developing and thriving trade area of Las Cruces. In 2022 approximately 70% of all new residential permits were issued in two developments in close proximity to the property; Sonoma Ranch and Metro Verde.