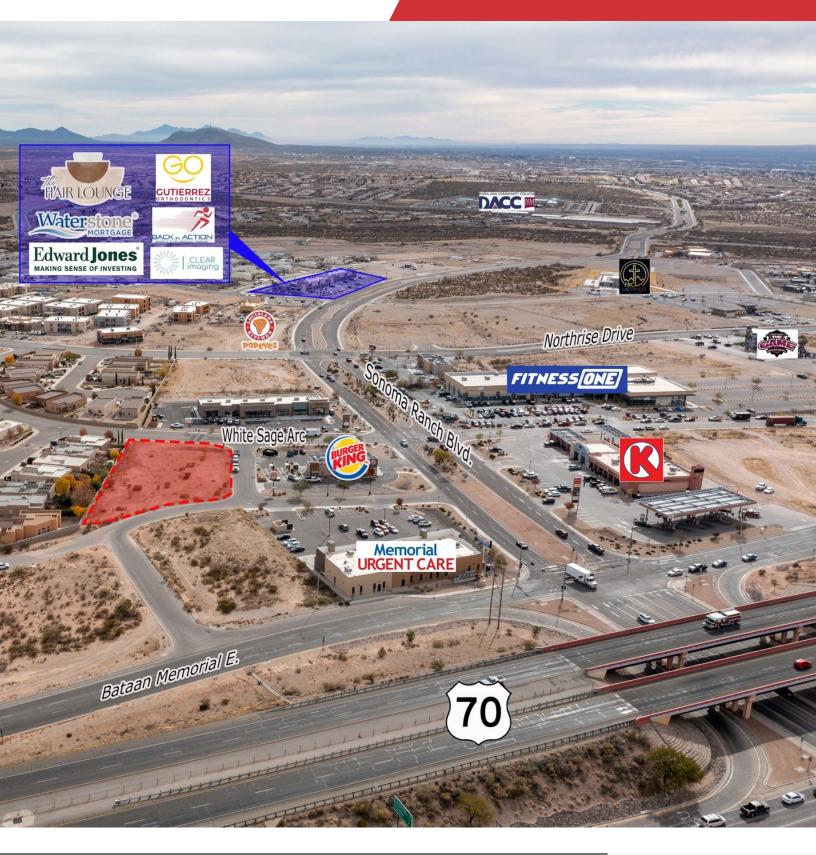

## **Ground Lease or BTS**

0.99 +/- Acres Vacant Land



# 4676 Sonoma Ranch Blvd

Las Cruces, New Mexico 88012

### **Property Highlights**

- Located in the fastest growing area of Las Cruces
- Access and visibility from Sonoma Ranch Blvd and Bataan Memorial E.
- Located between two of the largest residential developments: Sonoma Ranch and Metro Verde
- Level lot ready for development
- · Zoning: C3 Commercial

### Offering Summary

| Sale Price: | Contact Broker |
|-------------|----------------|
| Lot:        | 3              |
| Lot Size:   | 0.99 +/- Acres |

For More Information

### Cheryl Reome

O: 575 521 1535 cheryl@1stvalley.com



## Ground Lease or BTS

0.99 +/- Acres Lot Plat





# Ground Lease or BTS

0.99 +/- Acres
Surrounding Retailers