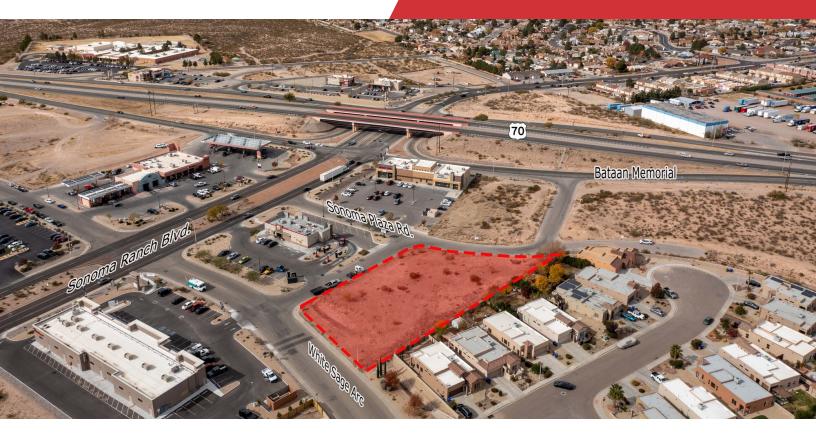

## **Ground Lease or BTS**

0.99 +/- Acres Vacant Land

# 4676 Sonoma Ranch Blvd

Las Cruces, New Mexico 88012

### **Property Highlights**

- Located in the fastest growing area of Las Cruces
- Access and visibility from Sonoma Ranch Blvd and Bataan Memorial E.
- Located between two of the largest residential developments: Sonoma Ranch and Metro Verde
- Level lot ready for development
- · Zoning: C3 Commercial

### Offering Summary

| Sale Price: | Contact Broker |
|-------------|----------------|
| Lot:        | 3              |
| Lot Size:   | 0.99 +/- Acres |

For More Information