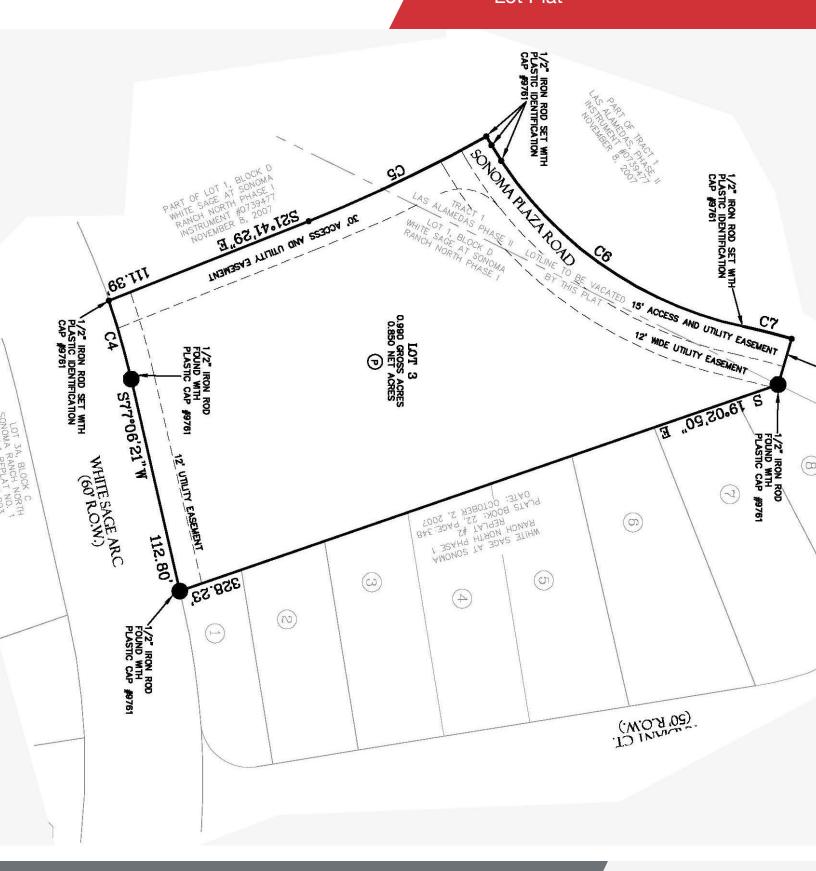

## Ground Lease or BTS

0.99 +/- Acres Lot Plat

### Offering Summary

| Sale Price: | Contact Broker |
|-------------|----------------|
| Lot:        | 3              |
| Lot Size:   | 0.99 +/- Acres |

For More Information