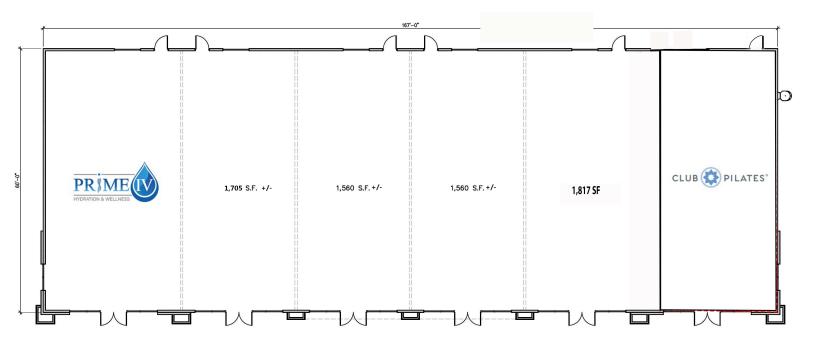

# For Lease up to 6,642 +/- SF Proposed Layout

## Offering Summary

| Lease Rate:    | Starting at \$29.00/yr (NNN) |
|----------------|------------------------------|
| Building Size: | 10,020 +/- SF                |
| Available SF:  | 1,560 to 6,642 +/- SF        |