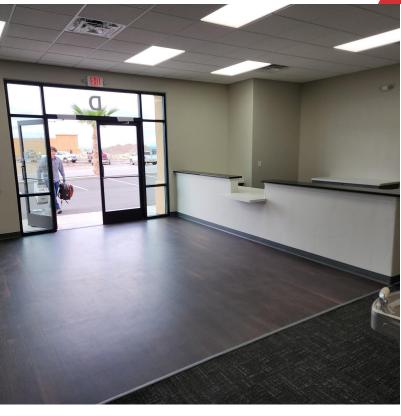

s Cruces, New Mexico 88011

## Property Highlights

- Five Suites available ranging in size from 1,560 +/-SF to 6,642 +/- SF.
- Suites can be leased together or separately
- · Reasonable Build Out included
- Excellent visibility and access from Sonoma Ranch Blvd.
- Very little vacancy in the immediate trade area

## Offering Summary

| Lease Rate:    | Starting at \$29.00/yr (NNN) |
|----------------|------------------------------|
| Building Size: | 10,020 +/- SF                |
| Available SF:  | 1,560 to 6,642 +/- SF        |

#### For More Information

#### Jacob Slavec, SIOR

O: 575 521 1535 jacob@1stvalley.com

#### Cheryl Reome

O: 575 521 1535 cheryl@1stvalley.com



# For Lease up to 6,642 +/- SF Proposed Layout





## For Lease

Sample Build Out (located at 4400 Sonoma Ranch)











## For Lease up to 6,642 +/- SF Surrounding Retailers