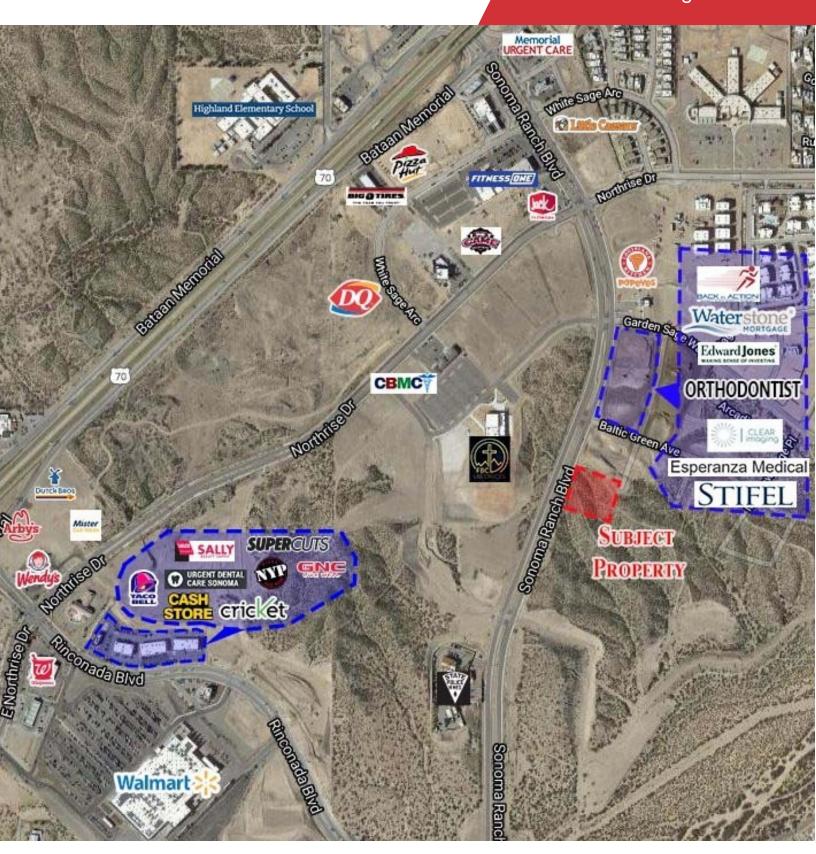

available ranging in size from 1,560 +/-SF to 6,642 +/- SF.
- Suites can be leased together or separately
- · Reasonable Build Out included
- Excellent visibility and access from Sonoma Ranch Blvd.
- Very little vacancy in the immediate trade area

## Offering Summary

| Lease Rate:    | Starting at \$29.00/yr (NNN) |
|----------------|------------------------------|
| Building Size: | 10,020 +/- SF                |
| Available SF:  | 1,560 to 6,642 +/- SF        |

#### For More Information

#### Jacob Slavec, SIOR

O: 575 521 1535 jacob@1stvalley.com

#### Cheryl Reome

O: 575 521 1535 cheryl@1stvalley.com



# For Lease up to 6,642 +/- SF Proposed Layout





## For Lease

Sample Build Out (located at 4400 Sonoma Ranch)











## For Lease up to 6,642 +/- SF Surrounding Retailers