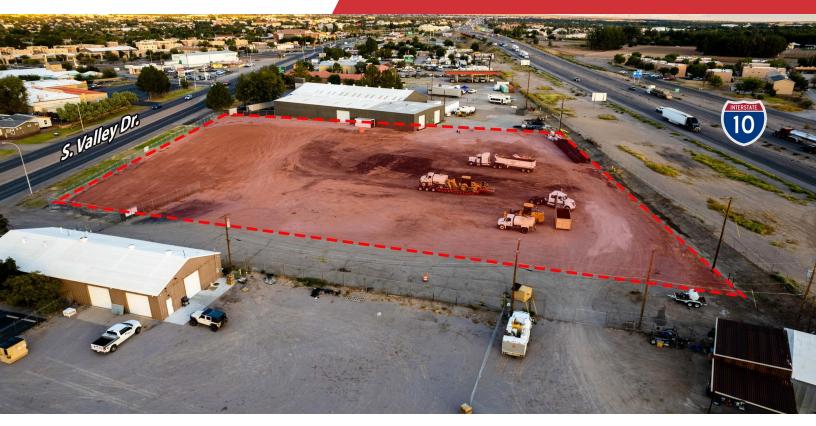

### Build to Suit or Ground Lease

2.5 +/- Acres Vacant Land

# 2100 S Valley Dr.

Las Cruces, New Mexico 88005

#### **Property Highlights**

- Zoning: M1
- Rare Opportunity with very few M1 zoned properties left in the sub market
- · Build to Suit or Ground Lease options available
- Excellent visibility and access from Valley Dr.
- Frontage on I-10
- Valley Traffic Count: 11,747 VPD (2016)

#### Offering Summary

| Land Lease Rate:     | \$0.72 psf annually |
|----------------------|---------------------|
|                      | \$6,500 monthly     |
| Build to Suite Rate: | Contact Broker      |
| Lot Size:            | 2.5 +/- Acres       |