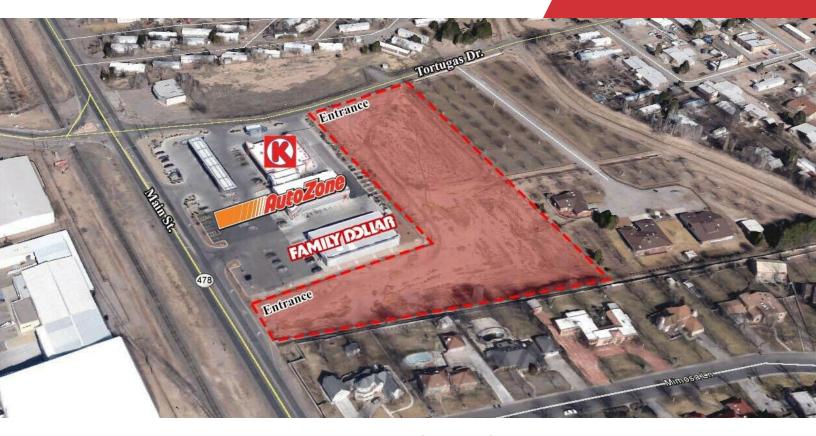

For Sale
3.75 +/- Acres
Vacant Land

# 3975 S. Main St.

Las Cruces, New Mexico 88001

### **Property Highlights**

Land Size: 3.75 +/-

• Zoning: Commercial

· Located in a high traffic area

• Near Interstate 10

City approved for Storage Units

Ponding and dirt-work have been completed

Lot has two entrances: Main St. and Tortugas
 Dr.

# For Sale 3.75 +/- Acres Aerial View