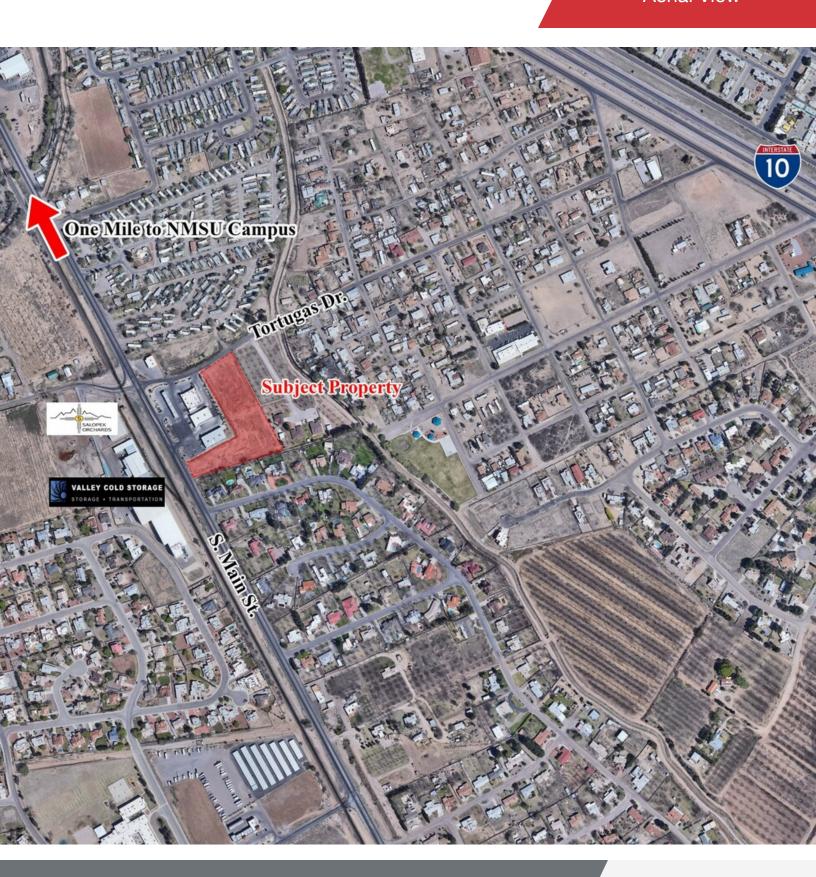

For Sale
3.75 +/- Acres
Vacant Land

# 3975 S. Main St.

Las Cruces, New Mexico 88001

### **Property Highlights**

Land Size: 3.75 +/-

• Zoning: Commercial

· Located in a high traffic area

• Near Interstate 10

City approved for Storage Units

Ponding and dirt-work have been completed

Lot has two entrances: Main St. and Tortugas
 Dr.

# For Sale 3.75 +/- Acres Aerial View