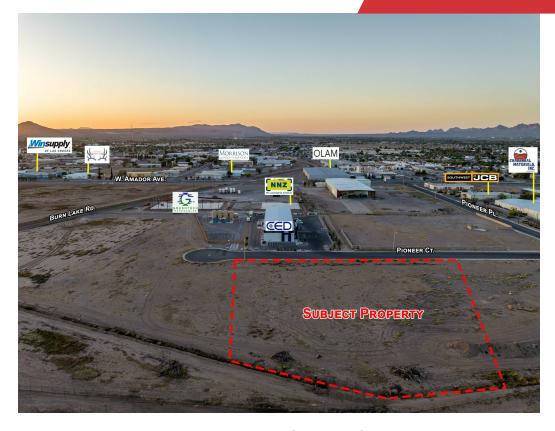

# Ground Lease/BTS or Sale

2.89 +/- Acres

## 1685 Pioneer Court

Las Cruces, New Mexico 88005

### **Property Highlights**

- Industrial land for Ground Lease, Build to Suit, or Sale
- Located in close proximity to numerous electrical, plumbing, heating/cooling, insulation and building suppliers and contractors
- High speed fiber optic cable nearby
- Zoning: PUD for M-1 users
- Less than 1.5 miles from I-10

## Offering Summary

| Sale Price:     | \$4.50 / SF    |
|-----------------|----------------|
| Lease Rate/BTS: | Contact Broker |
| Lot Size:       | 2.89 +/- Acres |