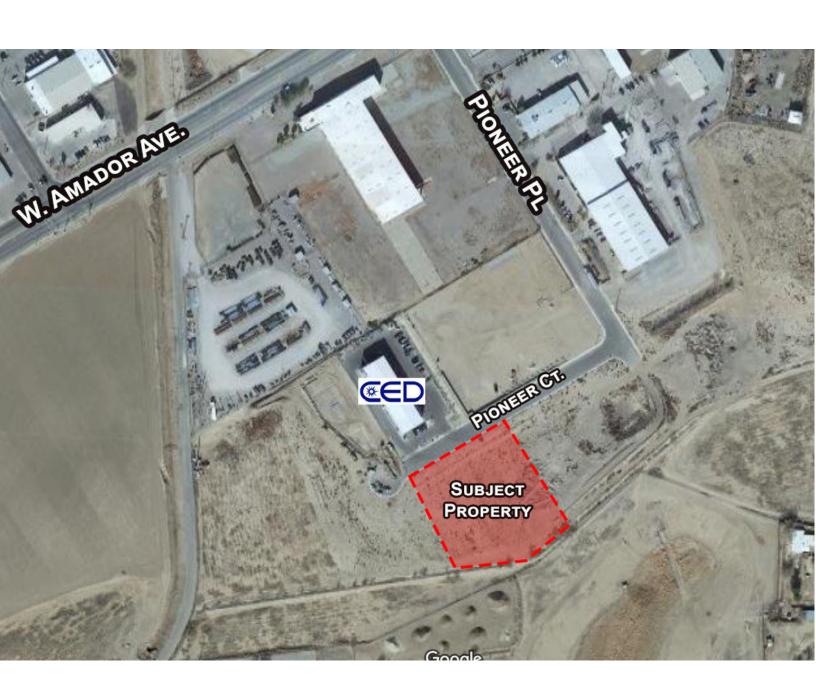

# Ground Lease/BTS or Sale

2.89 +/- Acres

## 1685 Pioneer Court

Las Cruces, New Mexico 88005

### **Property Highlights**

- Industrial land for Ground Lease, Build to Suit, or Sale
- Located in close proximity to numerous electrical, plumbing, heating/cooling, insulation and building suppliers and contractors
- High speed fiber optic cable nearby
- Zoning: PUD for M-1 users
- Less than 1.5 miles from I-10

## Offering Summary

| Sale Price:     | \$4.50 / SF    |
|-----------------|----------------|
| Lease Rate/BTS: | Contact Broker |
| Lot Size:       | 2.89 +/- Acres |