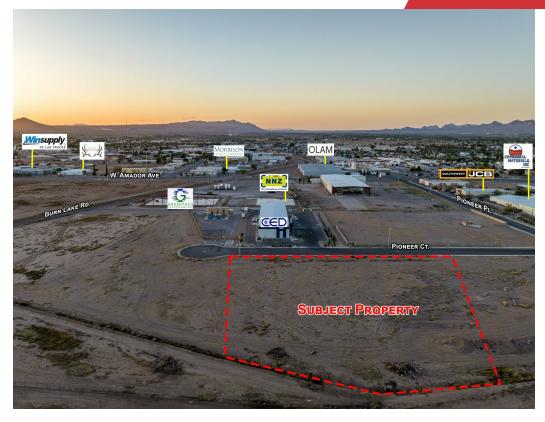

For Sale
2.89 +/- Acres
Vacant Land



# 1685 Pioneer Court

Las Cruces, New Mexico 88005

## **Property Highlights**

- Industrial land for sale
- Located in close proximity to numerous electrical, plumbing, heating/cooling, insulation and building suppliers and contractors
- · Utilities will be stubbed to property line
- High speed fiber optic cable nearby
- Zoning: PUD for M-1 users
- Less than 1.5 miles from I-10

### Offering Summary

 Sale Price:
 \$3.40 / SF

 Lot Size:
 2.89 +/- Acres

#### For More Information

#### Cheryl Reome

O: 575 521 1535 cheryl@1stvalley.com

#### **Preston Williams**

O: 575 521 1535

preston@1stvalley.com | NM #REC-2022-0751

#### Jacob Slavec, SIOR

O: 575 521 1535 jacob@1stvalley.com



## For Sale 2.89 +/- Acres Land Survey





# For Sale 2.89 +/- Acres Surrounding Businesses