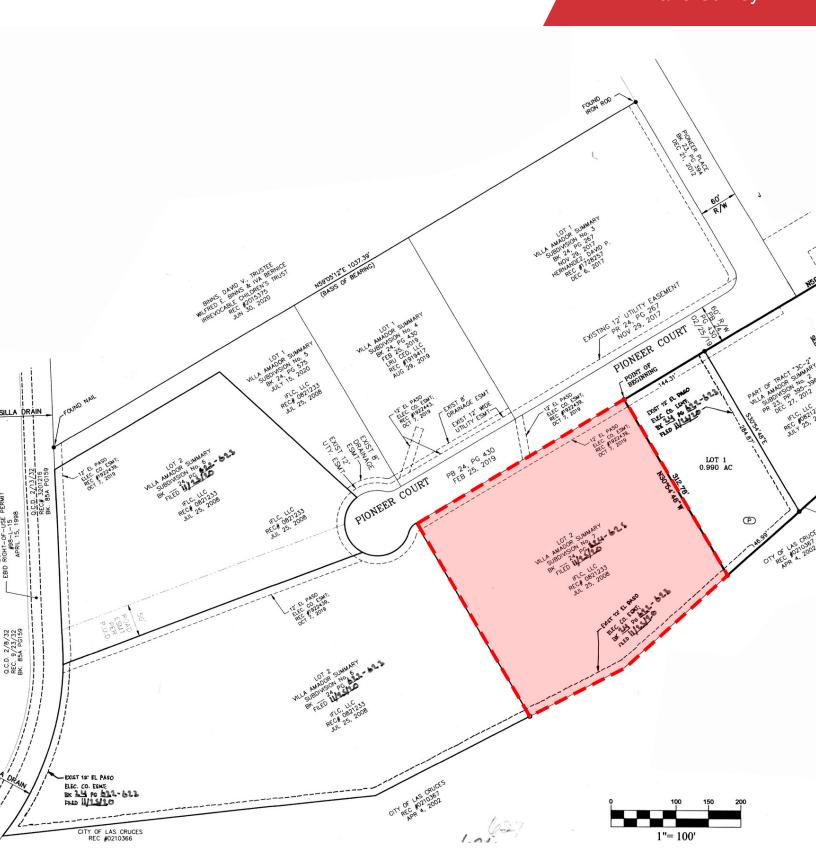

For Sale
2.89 +/- Acres
Vacant Land



# 1685 Pioneer Court

Las Cruces, New Mexico 88005

## **Property Highlights**

- Industrial land for sale
- Located in close proximity to numerous electrical, plumbing, heating/cooling, insulation and building suppliers and contractors
- · Utilities will be stubbed to property line
- High speed fiber optic cable nearby
- Zoning: PUD for M-1 users
- Less than 1.5 miles from I-10

### Offering Summary

 Sale Price:
 \$3.40 / SF

 Lot Size:
 2.89 +/- Acres

#### For More Information

#### Cheryl Reome

O: 575 521 1535 cheryl@1stvalley.com

#### **Preston Williams**

O: 575 521 1535

preston@1stvalley.com | NM #REC-2022-0751

#### Jacob Slavec, SIOR

O: 575 521 1535 jacob@1stvalley.com



## For Sale 2.89 +/- Acres Land Survey





# For Sale 2.89 +/- Acres Surrounding Businesses