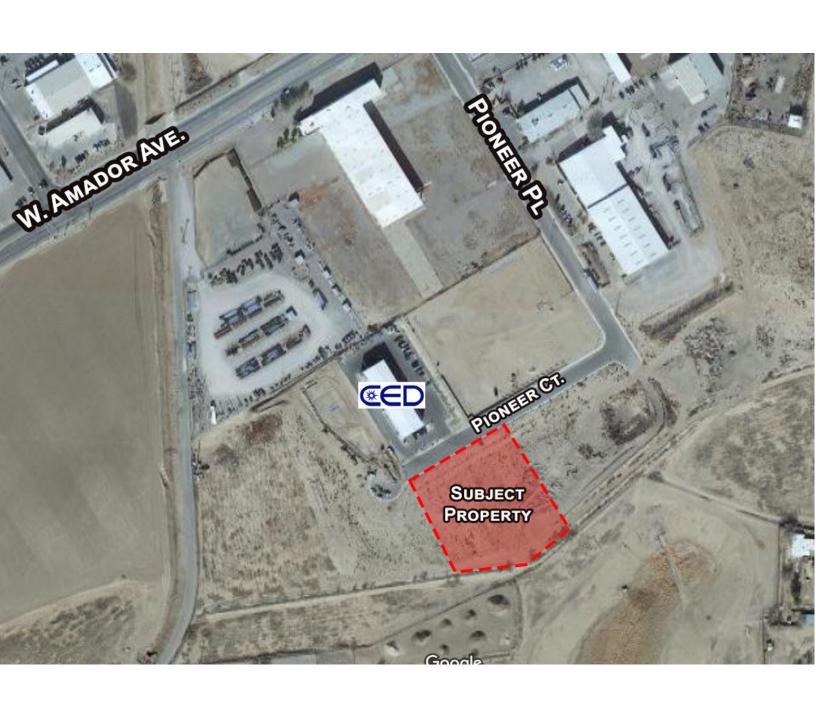

nt Land



# 1685 Pioneer Court

Las Cruces, New Mexico 88005

## **Property Highlights**

- Industrial land for sale
- Located in close proximity to numerous electrical, plumbing, heating/cooling, insulation and building suppliers and contractors
- · Utilities will be stubbed to property line
- High speed fiber optic cable nearby
- Zoning: PUD for M-1 users
- Less than 1.5 miles from I-10

### Offering Summary

 Sale Price:
 \$3.40 / SF

 Lot Size:
 2.89 +/- Acres

#### For More Information

#### Cheryl Reome

O: 575 521 1535 cheryl@1stvalley.com

#### **Preston Williams**

O: 575 521 1535

preston@1stvalley.com | NM #REC-2022-0751

#### Jacob Slavec, SIOR

O: 575 521 1535 jacob@1stvalley.com



## For Sale 2.89 +/- Acres Land Survey





# For Sale 2.89 +/- Acres Surrounding Businesses