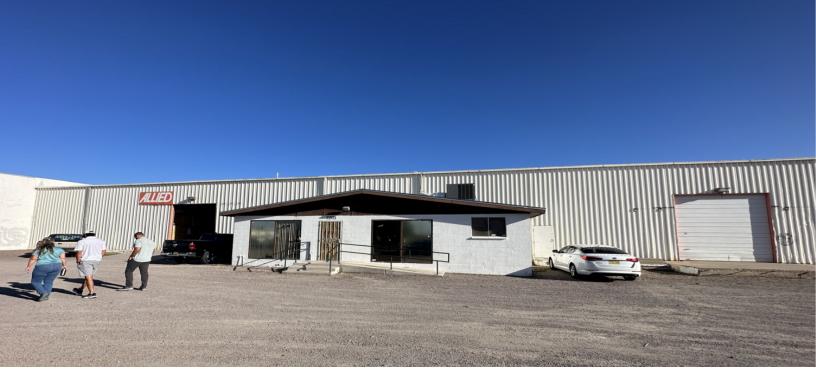

## For Sale & Lease

15,550 +/- SF Industrial Space

## 3200 W Picacho

Las Cruces, New Mexico 88007

#### **Property Highlights**

- · Well maintained
- Zoning: C2
- Easy access to I-10
- Owner financing available
- Roll Up Doors: three (3) 10'x14', one (1) 10'x10', & one (1) 12'x14'
- Clear Height: 18' (20' at the eave)
- 0.8 +/- acre yard to the W of the property also available