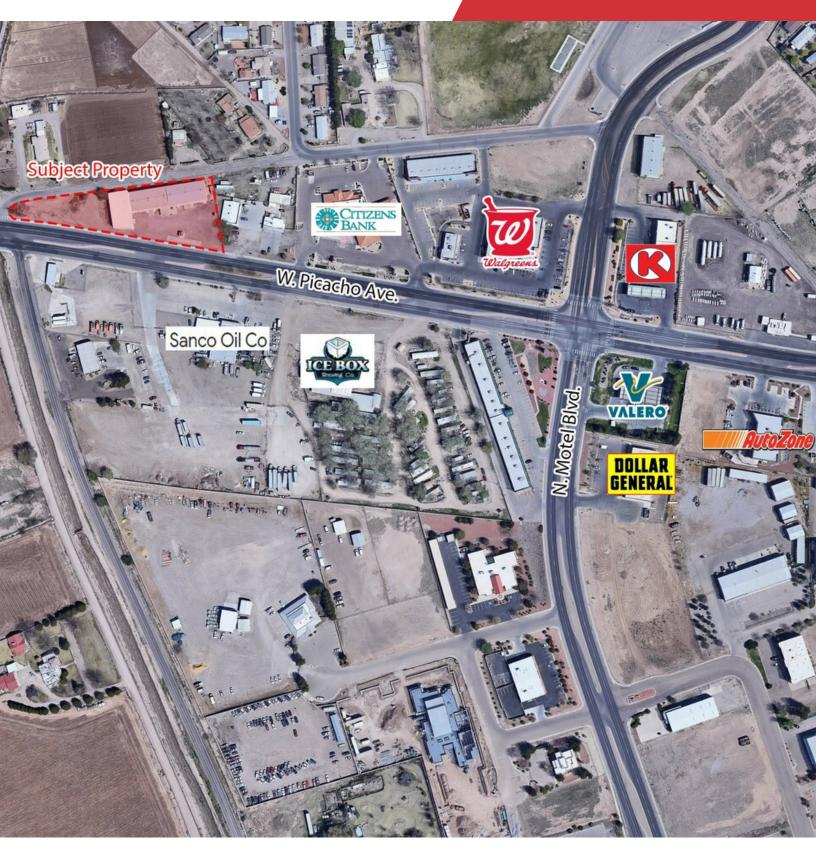

# For Sale & Lease 15,550 +/- SF

Surrounding Businesses

We obtained the information above from sources we believe to be reliable. However, we have not verified its accuracy and make no guarantee, warranty or representation about it. It is submitted subject to the possibility of errors, omissions, change of price, rental or other conditions, prior sale, lease or financing, or withdrawal without notice. We include projections, opinions, assumptions or estimates for example only, and they may not represent current or future performance of the property. You and your tax and legal advisors should conduct your own investigation of the property and transaction.