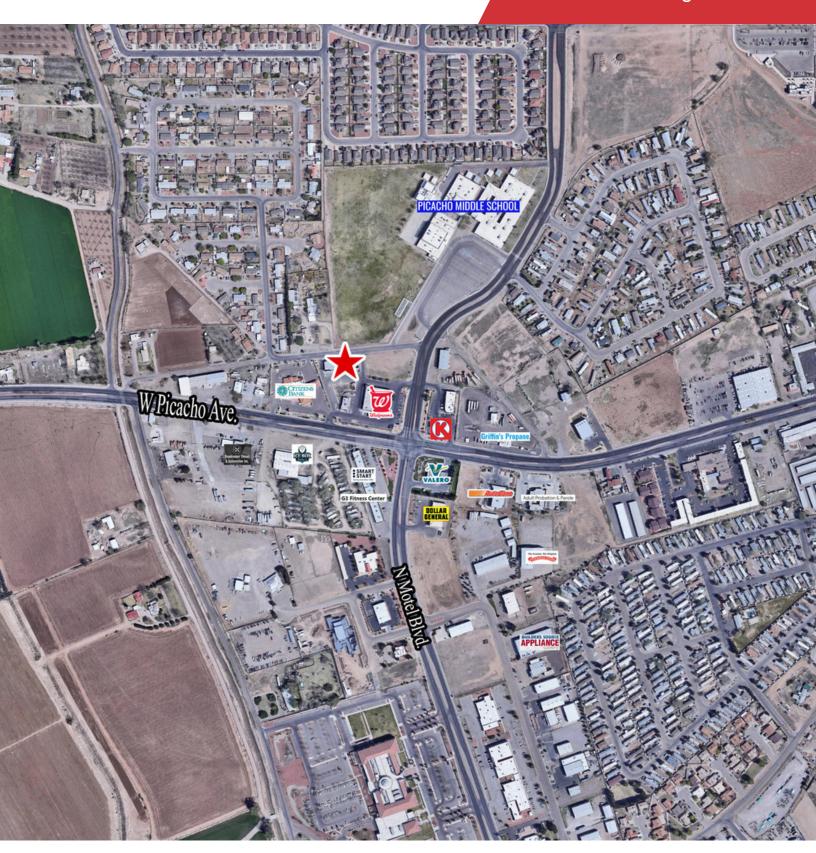

# **Property Highlights**

- · End Cap space
- · Delivered in shell condition
- Adjacent users include: Walgreens, Subway, Circle K, Valero, Citizen's Bank, and more
- Nearby Mayfield High School and Picacho Middle School
- Located within 1/2 mile of Dona Ana County Government Complex
- Main retail intersection servicing Legends West & Picacho Hills, one of the largest subdivisions on the West side

# For Lease 2,219 +/- SF Surrounding Retailers