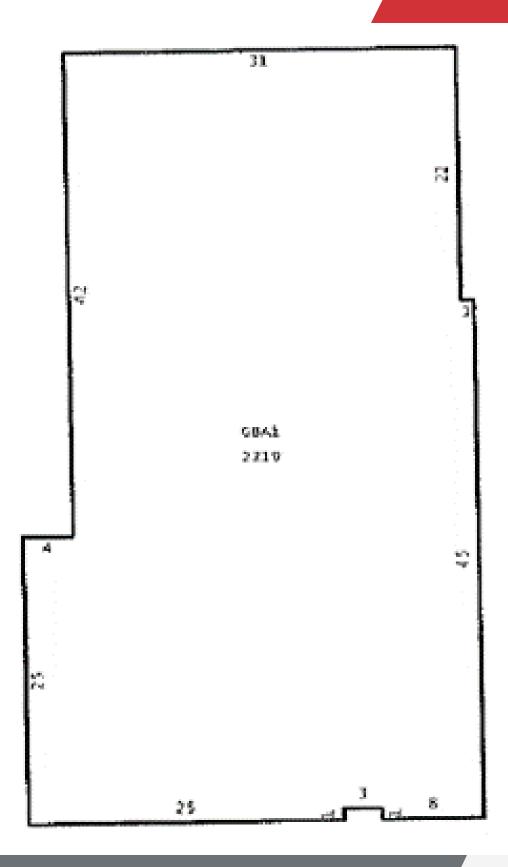

For Lease 2,219 +/- SF Office Space

## Offering Summary

| Lease I | Rate:  | \$18.00 psf  |
|---------|--------|--------------|
| Availab | le SF: | 2,219 +/- SF |