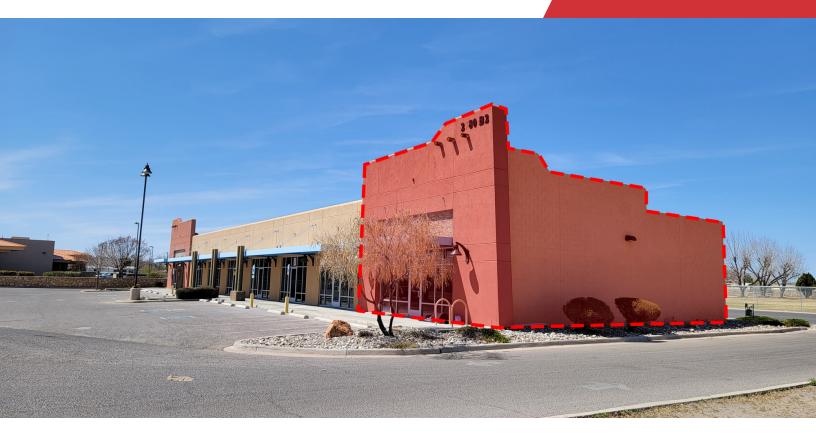

For Lease 2,219 +/- SF Office Space

# **Property Highlights**

- · End Cap space
- · Delivered in shell condition
- Adjacent users include: Walgreens, Subway, Circle K, Valero, Citizen's Bank, and more
- Nearby Mayfield High School and Picacho Middle School
- Located within 1/2 mile of Dona Ana County Government Complex
- Main retail intersection servicing Legends West & Picacho Hills, one of the largest subdivisions on the West side

## Offering Summary

| Lease I | Rate:  | \$18.00 psf  |
|---------|--------|--------------|
| Availab | le SF: | 2,219 +/- SF |