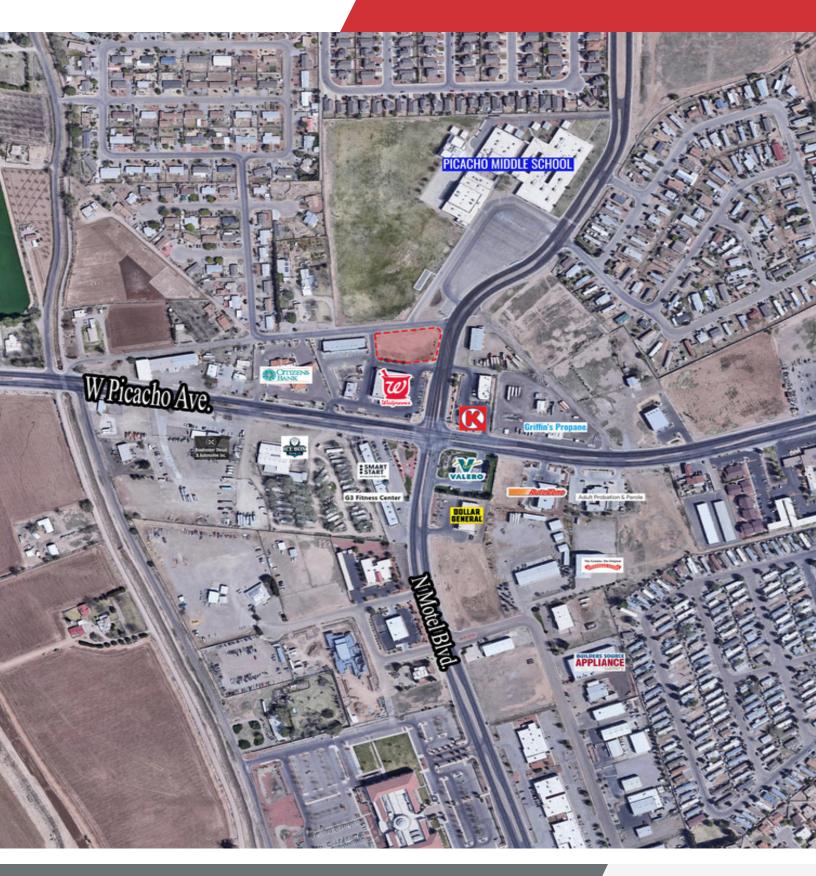

#### **Property Highlights**

- Adjacent Users include: Walgreens, Circle K, Valero, Citizen's Bank and more
- · Available for a ground lease or build to suit
- Nearby Mayfield High School & Picacho Middle School
- Located within 1/2 mile of Dona Ana County Government Complex
- Main retail intersection servicing Legends West & Picacho Hills, one of the largest subdivision on the west side
- Excellent pad site for retail or food user

# Ground Lease or Build to Suit Surrounding Retailers