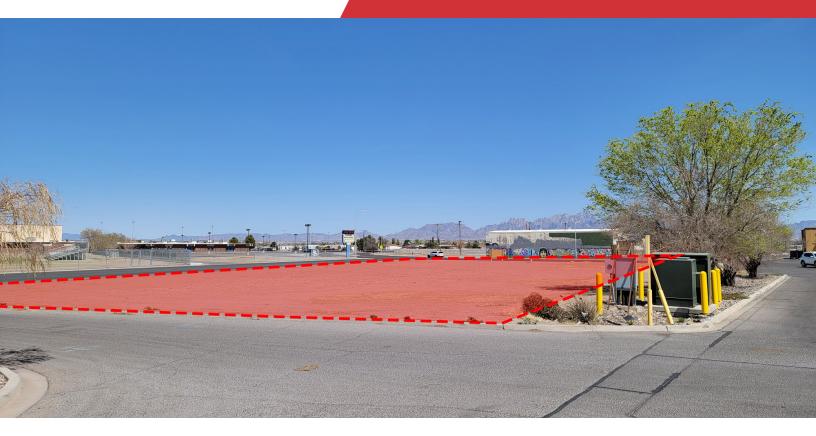

#### **Property Highlights**

- Adjacent Users include: Walgreens, Circle K, Valero, Citizen's Bank and more
- · Available for a ground lease or build to suit
- Nearby Mayfield High School & Picacho Middle School
- Located within 1/2 mile of Dona Ana County Government Complex
- Main retail intersection servicing Legends West & Picacho Hills, one of the largest subdivision on the west side
- Excellent pad site for retail or food user