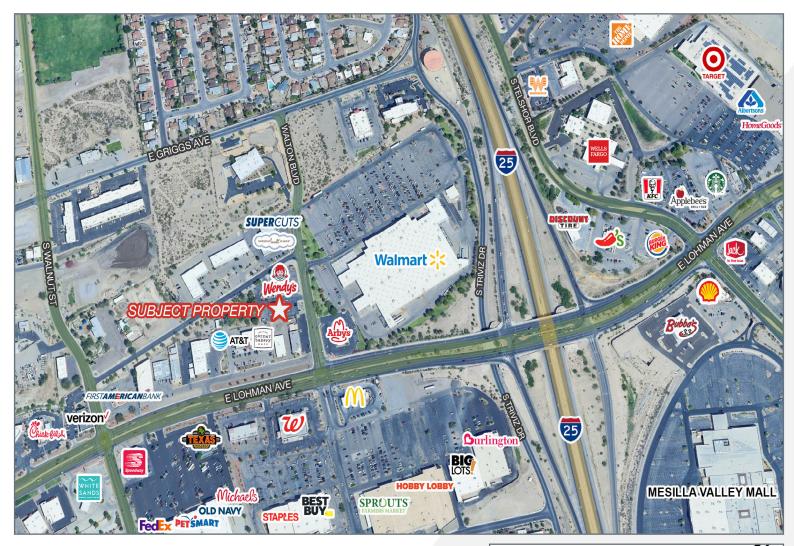

## **Property Highlights**

- Adjacent users include Walgreens, Subway, Circle K, Valero, Citizen's Bank, and more
- Nearby Mayfield High School and Picacho Middle School
- Located within 1/2 mile of Dona Ana County Government Complex
- Main retail intersection servicing Legends West & Picacho Hills, two of the largest subdivisions on the West side